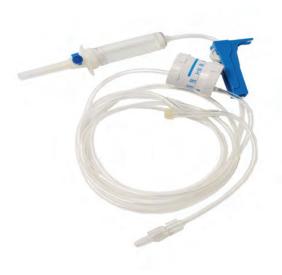

## IV Administration Set With GVS EasyDrop® Flow Regulator

Our IV Administration Set with Flow Regulator consists of a universal spike, male swivel luer lock, roller clamp, flow regulator, and drip chamber. Each set is individually blister-packaged in quantities of 40 per box.

- 20 drops/mL
- One (1) Y-injection site 6" from distal end
- Male swivel luer lock connector
- Universal vented/non-vented spike
- Roller clamp
- 15µm filter located in drip chamber
- GVS EasyDrop® Flow Regulator
- 92" length
- DEHP-Free
- Latex-Free
- Sterile

Product # TCBINF033G

Visit **www.tcbiomedix.com** and click on the Category icon to read detailed product descriptions, interactively examine each product and download PDFs of group or individual Product Spec Sheets