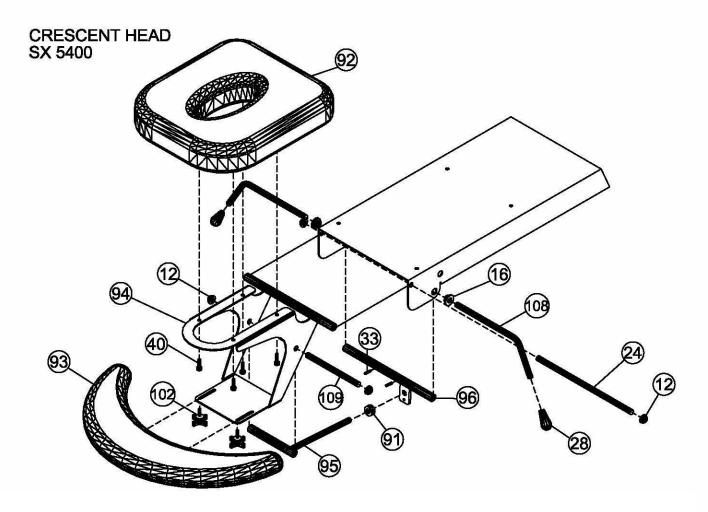

| ITEM NO    | DART           | PARTS                                                                       | 17171                                            |      |      |      |      |               |  |
|------------|----------------|-----------------------------------------------------------------------------|--------------------------------------------------|------|------|------|------|---------------|--|
| ITEM NO.   | PART<br>NO.    | DESCRIPTION                                                                 | QUANTITY 1000   1060   2000   3000   3500   4000 |      |      |      |      |               |  |
|            |                |                                                                             | 1000                                             | 1072 | 2000 | 5000 | 5400 | 4500          |  |
| 67         | 02501          | SCREW PAN HEAD PHIL 10-32x1/2                                               |                                                  |      |      |      |      | 4             |  |
| 68         | 02073          | SCREW FLAT HEAD PHIL 1/4-20x1-1/2                                           |                                                  |      |      |      |      | 2             |  |
| 69         | 03027          | SPRING EXTENSION                                                            |                                                  |      |      |      |      | 2             |  |
| 70<br>71   | 03029<br>13869 | ROLLER FRAME LOCK ROD SX 1/2x14.563 TX ROLLER AXLE                          |                                                  |      |      |      |      | 1 2           |  |
| 72         | 02089          | NUT NYLOCK 10-32                                                            |                                                  |      |      |      |      | 2             |  |
| 73         | 02185          | SCREW FLAT HEAD PHIL 1/4-20x2                                               |                                                  |      |      |      |      | 2             |  |
| 74         | 02060          | SCREW FLAT HEAD PHIL 1/4-20x1/2                                             |                                                  |      |      |      |      | 6             |  |
| 75         | 13912          | TUBE RD 3/4x.120Wx9-15/16 SX 3PC HD                                         |                                                  |      |      | 1    | 1    | 1             |  |
| 76         | 13910          | BAR RD 1/2x11-13/16 SX 3PC HD                                               |                                                  |      | 4    | 1    | 1    | 1             |  |
| 77<br>78   | 03113<br>18883 | HAND SWITCH MAX65 (OPTIONAL) SX 4000 MACHINE STAND                          | 1                                                | 1    | 1    |      | 1    | 1             |  |
| 78         | 02050          | HEX HEAD CAP SCREW 5/16-18x1-3/4                                            |                                                  |      |      |      |      | 2             |  |
| 80         | 14508          | ADAPTER BOARD                                                               |                                                  |      |      |      |      | 1             |  |
| 81         | 02090          | NUT NYLOCK 1/2-13                                                           |                                                  |      |      |      |      | 1             |  |
| 82         | 03015          | PLUG 1x2x14GA                                                               |                                                  |      |      |      |      | 2             |  |
| 83         | 03125          | KNOB "T" SPRNG LOAD PULL PIN 1/4DIA                                         |                                                  |      |      |      |      | 1             |  |
| 84<br>85   | 03008          | PLUG 1x1-1/2                                                                | <del> </del>                                     |      |      | 2    |      | 4             |  |
| 85<br>86   | 02162<br>12751 | SPACER PLASTIC .33 IDx.565 ODx.56<br>SX 4000 STAND LOCK PLATE               | +                                                |      |      | 2    |      | <u>4</u><br>1 |  |
| 87         | 28038          | BRKT MACH STND MNT SX PNTD                                                  | +                                                |      |      |      |      | 1             |  |
| 88         | 03040          | TORSION SPRING LESS BEND LEFT                                               | 1                                                |      | 1    | 2    | 2    | 2             |  |
| 89         | 03030          | TORSION SPRING LESS BEND RIGHT                                              |                                                  |      | 1    | 2    | 2    | 2             |  |
| 90         | 02508          | BUTTON HEAD SOCKET SCREW 3/8-16X1                                           |                                                  |      |      |      |      | 4             |  |
| 91         | 02555          | LOCK COLLAR 1/2 ID                                                          |                                                  |      | 2    | 2    | 2    | 2             |  |
| 92         | 14769          | UPHOLSTERED HEAD CRESCENT HD                                                |                                                  |      |      |      | 1    |               |  |
| 93<br>94   | 14767<br>18906 | UPHOLSTERED ARMREST CRESCENT HD HEAD FRAME CRESCENT HD                      |                                                  |      |      |      | 1    |               |  |
| 95         | 18898          | LOCK SUPPORT CRESCENT HD                                                    |                                                  |      |      |      | 1    |               |  |
| 96         | 18896          | LOCK BRACKET TUBE CRESCENT HD                                               |                                                  |      |      |      | 1    |               |  |
| 97         | 02140          | WASHER 1/4                                                                  |                                                  |      |      |      |      | 4             |  |
| 98         | 14773          | BD UPH SX 3 SEC HD                                                          |                                                  |      |      | 1    |      | 1             |  |
| 99         | 14774          | BD UPH SX 3 SEC ARM                                                         |                                                  |      |      | 1    |      | 1             |  |
| 100<br>101 | 18783<br>18779 | FRAME ARM REST SUPPT PLTD BRKT ARM REST RIGHT PNTD                          |                                                  |      |      | 1    |      | 1             |  |
| 102        | 03075          | KNOB W/STEM 1/4-20x1/2                                                      |                                                  |      |      | '    | 2    | '             |  |
| 103        | 03167          | KNOB 5/16-18 1/2" L BLACK 1 3/4"                                            |                                                  |      |      | 2    |      | 2             |  |
| 104        | 02509          | SET SCREW CONE POINT 1/4-20X1/2                                             |                                                  |      |      | 4    |      |               |  |
| 105        | 18787          | BRKT LOCK SX 3PC HD SUPPT PLTD                                              |                                                  |      |      | 2    |      | 2             |  |
| 106        | 18781          | BRKT ARM REST LEFT PNTD                                                     |                                                  |      |      | 1    |      | 1             |  |
| 107<br>108 | 02105<br>13881 | NYLOCK NUT 5/16-18 HANDLE SX LOCK ROD 1/2x11-13/16x60DEG                    |                                                  |      |      | 2    | 2    | 4             |  |
| 100        | 12461          | ROD 1/2x7-1/8                                                               |                                                  |      |      |      | 1    |               |  |
| 110        | 03010          | PLUG 1x1x14GA                                                               |                                                  |      |      | 4    |      | 4             |  |
| 111        | 02036          | BUTTON HEAD SOCKET SCREW 1/4 20X3/8                                         |                                                  | 2    |      | 2    | 2    | 2             |  |
| 112        | 02339          | SX LOCK TAB                                                                 | 1                                                |      |      | 2    | 2    | 2             |  |
| 113        | 13908          | BAR RD 1/2x12 SX 3PC HD PLTD                                                | <del> </del>                                     |      |      | 1    |      | 1             |  |
| 114<br>115 | 02078<br>18991 | SCREW PAN HD PHIL 10-32x3/8 FRAME SX SIDE RAIL LEFT PNTRD                   | +                                                | 1    |      | 2    |      | 2             |  |
| 116        | 18993          | FRAME SX SIDE RAIL RIGHT PNTD                                               | +                                                | 1    |      |      |      |               |  |
| 117        | 18995          | BRKT SIDE RAIL PIVOT MOUNT LR PNTD                                          | 1                                                | 1    |      |      |      |               |  |
| 118        | 18980          | BRKT SIDE RAIL PIVOT MOUNT RR PNTD                                          |                                                  | 1    |      |      |      |               |  |
| 119        | 02261          | FRM SX CHANGING TABLE TOP PNTD                                              |                                                  | 1    |      |      |      |               |  |
| 120        | 14853          | BD UPH SX CHANGING TABLE 25x60                                              | 1                                                | 1    |      |      |      |               |  |
| 121<br>122 | 18998<br>18982 | BRKT SIDE RAIL PIVOT LOCK MNT LF PNTD BRKT SIDE RAIL PIVOT LOCK MNT RF PNTD | 1                                                | 1    |      |      |      |               |  |
| 123        | 14859          | BD UPH SX CHNG TBL SIDE RAIL                                                | +                                                | 2    |      |      |      |               |  |
| 124        | 14869          | BD UPH SX CHNG TBL 25x72                                                    | 1                                                | 1    |      |      |      |               |  |
| 125        | 02104          | WASHER 1/4" INTERNAL TOOTH LOCK                                             | <u> </u>                                         | 4    |      |      |      |               |  |
| 126        | 02657          | PLUG RD 1"ODx14-20 GA BLK                                                   |                                                  | 4    |      |      |      |               |  |
| 127        | 02190          | WASHER FENDER 1/4IDx1-1/4OD                                                 |                                                  | 2    |      |      |      |               |  |
| 128<br>129 | 18879          | ROD SXDT THD'D FT LOCK BAR PLTD                                             | <del> </del>                                     | 2    |      |      |      |               |  |
| 129<br>130 | 02063<br>02135 | SCREW HX WASHER HD #10x3/4<br>NUT HX FIN JAM 1/2-13                         | +                                                | 8    |      |      |      |               |  |
| 131        | 02133          | NUT HX FIN JAM 5/16-18                                                      | +                                                | 2    |      |      |      |               |  |
|            |                | <u> </u>                                                                    |                                                  | 2    |      |      |      |               |  |