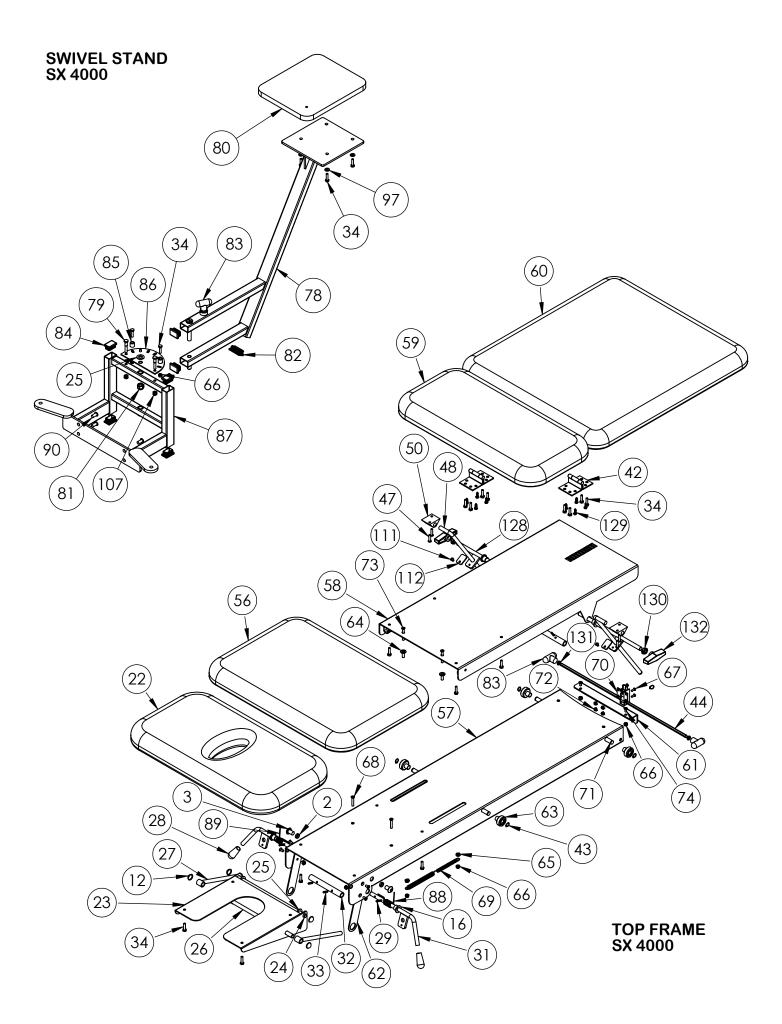

Magnetic Corp., Olney, Illinois 62450 Model MAX 30-B050265A10M0-000 Rated Voltage and Frequency 120V 60HZ Current 1.8 Amps. Duty cycle: on/off Int. 1 min. / 9 min.

| 1 2 3 4 5 6 7 8 9 10 11 12                       | 13879<br>02198<br>02012<br>03072<br>02176<br>18862<br>02092<br>03153<br>18858          | SX BASE FRAME BRONZE BUSHING .630OD x .65Wx.1875 BUTTON HEAD SOCKET SCREW 1/2-13X3/4 SHOULDER BOLT M10X30 CASTER SWIVEL LOCK TENTE BUTTON HEAD SOCKET SCREW 3/8-16X3/4 SX CASTER LEG ASSEMBLY W/HOLES | 1000<br>1<br>4<br>4<br>2<br>4 | 1060<br>1072<br>4<br>4 | QUAI<br>2000<br>1<br>4 | 3000<br>5000 | 3500<br>5400 | <u>4000</u><br><u>4500</u> |
|--------------------------------------------------|----------------------------------------------------------------------------------------|-------------------------------------------------------------------------------------------------------------------------------------------------------------------------------------------------------|-------------------------------|------------------------|------------------------|--------------|--------------|----------------------------|
| 2<br>3<br>4<br>5<br>6<br>7<br>8<br>9<br>10<br>11 | 18856<br>13879<br>02198<br>02012<br>03072<br>02176<br>18862<br>02092<br>03153<br>18858 | BRONZE BUSHING .6300D x .65Wx.1875 BUTTON HEAD SOCKET SCREW 1/2-13X3/4 SHOULDER BOLT M10X30 CASTER SWIVEL LOCK TENTE BUTTON HEAD SOCKET SCREW 3/8-16X3/4                                              | 1<br>4<br>4<br>2              | <u>1072</u>            | 1                      | 5000         | <u>5400</u>  | 4500                       |
| 2<br>3<br>4<br>5<br>6<br>7<br>8<br>9<br>10<br>11 | 13879<br>02198<br>02012<br>03072<br>02176<br>18862<br>02092<br>03153<br>18858          | BRONZE BUSHING .6300D x .65Wx.1875 BUTTON HEAD SOCKET SCREW 1/2-13X3/4 SHOULDER BOLT M10X30 CASTER SWIVEL LOCK TENTE BUTTON HEAD SOCKET SCREW 3/8-16X3/4                                              | 4 4 2                         | 4                      |                        |              |              |                            |
| 2<br>3<br>4<br>5<br>6<br>7<br>8<br>9<br>10<br>11 | 13879<br>02198<br>02012<br>03072<br>02176<br>18862<br>02092<br>03153<br>18858          | BRONZE BUSHING .6300D x .65Wx.1875 BUTTON HEAD SOCKET SCREW 1/2-13X3/4 SHOULDER BOLT M10X30 CASTER SWIVEL LOCK TENTE BUTTON HEAD SOCKET SCREW 3/8-16X3/4                                              | 4 4 2                         |                        |                        |              |              | 1                          |
| 4 5 6 7 8 9 10 11 12                             | 02012<br>03072<br>02176<br>18862<br>02092<br>03153<br>18858                            | SHOULDER BOLT M10X30 CASTER SWIVEL LOCK TENTE BUTTON HEAD SOCKET SCREW 3/8-16X3/4                                                                                                                     | 2                             | 4                      | -                      | 4            | 4            | 4                          |
| 5<br>6<br>7<br>8<br>9<br>10<br>11                | 03072<br>02176<br>18862<br>02092<br>03153<br>18858                                     | CASTER SWIVEL LOCK TENTE<br>BUTTON HEAD SOCKET SCREW 3/8-16X3/4                                                                                                                                       |                               | •                      | 4                      | 4            | 4            | 4                          |
| 6 7 8 9 10 11 12                                 | 02176<br>18862<br>02092<br>03153<br>18858                                              | BUTTON HEAD SOCKET SCREW 3/8-16X3/4                                                                                                                                                                   | 4                             | 2                      | 2                      | 4            | 2            | 2                          |
| 7<br>8<br>9<br>10<br>11<br>12                    | 18862<br>02092<br>03153<br>18858                                                       |                                                                                                                                                                                                       | 8                             | 4<br>8                 | 4<br>8                 | 4<br>8       | 4<br>8       | 4                          |
| 8<br>9<br>10<br>11<br>12                         | 02092<br>03153<br>18858                                                                |                                                                                                                                                                                                       | 2                             | 2                      | 2                      | 2            | 2            | 2                          |
| 10<br>11<br>12                                   | 18858                                                                                  | NUT NYLOCK M8-1.25                                                                                                                                                                                    | 2                             | 2                      | 2                      | 4            | 2            | 2                          |
| 11<br>12                                         |                                                                                        | MOTOR MAX63 8000N (SX 3000 ONLY)                                                                                                                                                                      |                               |                        |                        | 1            |              |                            |
| 12                                               |                                                                                        | DUAL LIFTING ARM                                                                                                                                                                                      | 1                             | 1                      | 1                      | 1            | 1            | 1                          |
|                                                  | 18892<br>02196                                                                         | SINGLE LIFTING ARM  CAP NUT 1/2"                                                                                                                                                                      | 1 2                           | 1 2                    | 1                      | 1<br>8       | 1<br>6       | 6                          |
|                                                  |                                                                                        | SX PLASTIC SLIDE BLOCK                                                                                                                                                                                | 4                             | 4                      | 4                      | 6            | 4            | 4                          |
|                                                  |                                                                                        | SX PIVOT ROD 1/2x9                                                                                                                                                                                    | 1                             | 1                      | 1                      | 1            | 1            | 1                          |
| 15                                               | 02665                                                                                  | SCREW BTN HD SOC 7/16-14x1                                                                                                                                                                            | 4                             | 4                      | 4                      | 4            | 4            | 4                          |
|                                                  |                                                                                        | PLASTIC FLANGE BUSHING .687ODx.510 ID                                                                                                                                                                 |                               |                        | 2                      | 4            | 4            | 4                          |
|                                                  |                                                                                        | NUT ACORN 7/16-14 NICKEL PLATED                                                                                                                                                                       | 4                             | 4                      | 4                      | 4            | 4            | 4                          |
|                                                  | 14823<br>02312                                                                         | UPHOLSTERED BOARD 27x76 W/FACE HOLE TOP FRAME SX 1000                                                                                                                                                 | 1                             |                        |                        |              |              |                            |
|                                                  |                                                                                        | BUTTON HEAD SOCKET SCREW 1/4 20x1/2                                                                                                                                                                   |                               |                        |                        |              |              | 1                          |
| 21                                               | 14826                                                                                  | UPHOLSTERED BODY BOARD SX 2000                                                                                                                                                                        |                               |                        | 1                      |              |              |                            |
|                                                  | 14835                                                                                  | UPHOLSTERED HEAD BOARD SX SERIES                                                                                                                                                                      |                               |                        | 1                      | 1            | 1            | 1                          |
|                                                  |                                                                                        | FRAME SX 3 PC HD SEC PNTD<br>ROD SX 1/2x13.25 HEAD SECTION PIVOT                                                                                                                                      |                               |                        | 4                      | 4            | 1            | 1                          |
|                                                  |                                                                                        | WASHER NYLON 1/2 ID                                                                                                                                                                                   |                               |                        | 1 2                    | 1 2          | 2            | 3                          |
|                                                  |                                                                                        | ROD SX 1/2x15-1/8 HEAD PIVOT                                                                                                                                                                          |                               |                        | 1                      | 1            | 1            | 1                          |
| 27                                               | 18877                                                                                  | ROD SX 1/2"RDx8 HEAD SECTION SUPPORT                                                                                                                                                                  |                               |                        | 2                      | 2            | 2            | 2                          |
|                                                  |                                                                                        | SX PLASTIC RELEASE HANDLE                                                                                                                                                                             |                               |                        | 2                      | 4            | 4            | 4                          |
|                                                  | 02543                                                                                  | PIN SPRING 3/16x1-1/2                                                                                                                                                                                 | 4                             | 4                      | 2                      | 4            | 4            | 4                          |
|                                                  | 02663<br>18854                                                                         | WASHER LOC 7/16" INTERNAL TOOTH PLT SX HANDLE LOCK BAR BENT                                                                                                                                           | 4                             | 4                      | 4<br>2                 | 4            | 4            | 4                          |
|                                                  |                                                                                        | TUBE 3/4x6 LOCK SLEEVE                                                                                                                                                                                |                               |                        | 1                      | 2            | 2            | 2                          |
| 33                                               | 02534                                                                                  | PIN SPRING 3/16x3/4                                                                                                                                                                                   |                               |                        | 2                      | 4            | 4            | 4                          |
|                                                  | 02045                                                                                  | HEX HEAD CAP SCREW 1/4-20x1                                                                                                                                                                           | 8                             | 14                     | 12                     | 18           | 20           | 22                         |
|                                                  | 02310<br>14836                                                                         | TOP FRAME SX 2000<br>UPHOLSTERED CENTER BOARD SX 3000                                                                                                                                                 |                               |                        | 1                      | 1            | 1            |                            |
| 37                                               | 14837                                                                                  | UPHOLSTERED FOOT BOARD SX 3000                                                                                                                                                                        |                               |                        |                        | 1            |              |                            |
| 38                                               |                                                                                        | SX 3000 CENTER FRAME                                                                                                                                                                                  |                               |                        |                        | 1            |              |                            |
| 39                                               | 18869                                                                                  | SX 3000 FOOT FRAME                                                                                                                                                                                    |                               |                        |                        | 1            |              |                            |
|                                                  |                                                                                        | UPHOLSTERED CENTER BOARD SX 3500                                                                                                                                                                      |                               |                        |                        |              | 1            |                            |
|                                                  |                                                                                        | UPHOLSTERED FOOT BOARD SX 3500<br>HINGE BENT 2.5x4                                                                                                                                                    |                               |                        |                        |              | 1 2          | 2                          |
|                                                  |                                                                                        | RETAINER RING 1/2 EXTERNAL                                                                                                                                                                            |                               |                        |                        | 2            | 2            | 6                          |
|                                                  |                                                                                        | BAR HEX ROLLER LOCK RELEASE                                                                                                                                                                           |                               |                        |                        | _            |              | 1                          |
|                                                  |                                                                                        | MOTOR MAX30 4000Nx50MM (SX 3000 ONLY)                                                                                                                                                                 |                               |                        |                        | 1            |              |                            |
|                                                  |                                                                                        | CENTER ARM SX 3000                                                                                                                                                                                    |                               |                        |                        | 1            |              | 4                          |
|                                                  |                                                                                        | BUTTON HEAD SOCKET SCREW 1/4-20x1 SX FOOT SUPPORT ROD W/BEND                                                                                                                                          |                               | 4                      |                        | 2            | 2            | 2                          |
|                                                  |                                                                                        | SX 3000 TOP PIVOT ROD 1/2x20-1/4                                                                                                                                                                      |                               |                        |                        | 1            |              |                            |
|                                                  |                                                                                        | HINGE SX F00T SUPPORT ROD PIVOT                                                                                                                                                                       |                               |                        |                        | 2            | 2            | 2                          |
|                                                  |                                                                                        | HINGE SX 3000 FOOT BOARD                                                                                                                                                                              |                               |                        |                        | 2            |              |                            |
|                                                  |                                                                                        | POWER CORD MAX65 MOTOR 8000N                                                                                                                                                                          | 1                             | 1                      | 1                      | 1            | 1            | 1                          |
|                                                  |                                                                                        | FOOT SWITCH MAX65 8000N<br>FOOT SWITCH MAX63                                                                                                                                                          | 1                             | 1                      | 1                      | 1            | 1            | 1                          |
|                                                  |                                                                                        | MOTOR MAX65 8000N 120V                                                                                                                                                                                | 1                             | 1                      | 1                      | '            | 1            | 1                          |
|                                                  | 14840                                                                                  | UPHOLSTERED THORACIC BOARD SX 4000                                                                                                                                                                    |                               |                        |                        |              |              | 1                          |
|                                                  | 02318                                                                                  | TOP FRAME SX 4000                                                                                                                                                                                     |                               |                        |                        |              |              | 1                          |
|                                                  |                                                                                        | ROLLER FRAME SX 4000                                                                                                                                                                                  |                               |                        |                        |              |              | 1                          |
|                                                  | 14841<br>14842                                                                         | UPHOLSTERED LUMBAR BOARD SX 4000<br>UPHOLSTERED FOOT BOARD SX 4000                                                                                                                                    |                               |                        |                        |              |              | 1                          |
|                                                  |                                                                                        | ANGLE SX ROLLER FRAME LOCK MOUNT                                                                                                                                                                      |                               |                        |                        |              |              | 1                          |
|                                                  |                                                                                        | BAR SX 1/8x1.5x7-5/8 TX ELBOW                                                                                                                                                                         |                               |                        |                        |              |              | 2                          |
|                                                  |                                                                                        | WHEEL SX TRACTION ROLLER FRAME                                                                                                                                                                        |                               |                        |                        |              |              | 4                          |
|                                                  |                                                                                        | NUT ROUND FLANGED 1/4-20x7/8 BARREL                                                                                                                                                                   |                               |                        |                        |              |              | 2                          |
|                                                  |                                                                                        | NUT HEX FIN 1/4-20<br>NUT NYLOCK 1/4-20                                                                                                                                                               |                               |                        |                        |              |              | 4<br>11                    |

| ITEM NO    | DART           | PARTS                                                                       | 17171                                            |      |      |      |      |               |  |
|------------|----------------|-----------------------------------------------------------------------------|--------------------------------------------------|------|------|------|------|---------------|--|
| ITEM NO.   | PART<br>NO.    | DESCRIPTION                                                                 | QUANTITY 1000   1060   2000   3000   3500   4000 |      |      |      |      |               |  |
|            |                |                                                                             | 1000                                             | 1072 | 2000 | 5000 | 5400 | 4500          |  |
| 67         | 02501          | SCREW PAN HEAD PHIL 10-32x1/2                                               |                                                  |      |      |      |      | 4             |  |
| 68         | 02073          | SCREW FLAT HEAD PHIL 1/4-20x1-1/2                                           |                                                  |      |      |      |      | 2             |  |
| 69         | 03027          | SPRING EXTENSION                                                            |                                                  |      |      |      |      | 2             |  |
| 70<br>71   | 03029<br>13869 | ROLLER FRAME LOCK ROD SX 1/2x14.563 TX ROLLER AXLE                          |                                                  |      |      |      |      | 1 2           |  |
| 72         | 02089          | NUT NYLOCK 10-32                                                            |                                                  |      |      |      |      | 2             |  |
| 73         | 02185          | SCREW FLAT HEAD PHIL 1/4-20x2                                               |                                                  |      |      |      |      | 2             |  |
| 74         | 02060          | SCREW FLAT HEAD PHIL 1/4-20x1/2                                             |                                                  |      |      |      |      | 6             |  |
| 75         | 13912          | TUBE RD 3/4x.120Wx9-15/16 SX 3PC HD                                         |                                                  |      |      | 1    | 1    | 1             |  |
| 76         | 13910          | BAR RD 1/2x11-13/16 SX 3PC HD                                               |                                                  |      | 4    | 1    | 1    | 1             |  |
| 77<br>78   | 03113<br>18883 | HAND SWITCH MAX65 (OPTIONAL) SX 4000 MACHINE STAND                          | 1                                                | 1    | 1    |      | 1    | 1             |  |
| 78         | 02050          | HEX HEAD CAP SCREW 5/16-18x1-3/4                                            |                                                  |      |      |      |      | 2             |  |
| 80         | 14508          | ADAPTER BOARD                                                               |                                                  |      |      |      |      | 1             |  |
| 81         | 02090          | NUT NYLOCK 1/2-13                                                           |                                                  |      |      |      |      | 1             |  |
| 82         | 03015          | PLUG 1x2x14GA                                                               |                                                  |      |      |      |      | 2             |  |
| 83         | 03125          | KNOB "T" SPRNG LOAD PULL PIN 1/4DIA                                         |                                                  |      |      |      |      | 1             |  |
| 84<br>85   | 03008          | PLUG 1x1-1/2                                                                | <del> </del>                                     |      |      | 2    |      | 4             |  |
| 85<br>86   | 02162<br>12751 | SPACER PLASTIC .33 IDx.565 ODx.56<br>SX 4000 STAND LOCK PLATE               | +                                                |      |      | 2    |      | <u>4</u><br>1 |  |
| 87         | 28038          | BRKT MACH STND MNT SX PNTD                                                  | +                                                |      |      |      |      | 1             |  |
| 88         | 03040          | TORSION SPRING LESS BEND LEFT                                               | 1                                                |      | 1    | 2    | 2    | 2             |  |
| 89         | 03030          | TORSION SPRING LESS BEND RIGHT                                              |                                                  |      | 1    | 2    | 2    | 2             |  |
| 90         | 02508          | BUTTON HEAD SOCKET SCREW 3/8-16X1                                           |                                                  |      |      |      |      | 4             |  |
| 91         | 02555          | LOCK COLLAR 1/2 ID                                                          |                                                  |      | 2    | 2    | 2    | 2             |  |
| 92         | 14769          | UPHOLSTERED HEAD CRESCENT HD                                                |                                                  |      |      |      | 1    |               |  |
| 93<br>94   | 14767<br>18906 | UPHOLSTERED ARMREST CRESCENT HD HEAD FRAME CRESCENT HD                      |                                                  |      |      |      | 1    |               |  |
| 95         | 18898          | LOCK SUPPORT CRESCENT HD                                                    |                                                  |      |      |      | 1    |               |  |
| 96         | 18896          | LOCK BRACKET TUBE CRESCENT HD                                               |                                                  |      |      |      | 1    |               |  |
| 97         | 02140          | WASHER 1/4                                                                  |                                                  |      |      |      |      | 4             |  |
| 98         | 14773          | BD UPH SX 3 SEC HD                                                          |                                                  |      |      | 1    |      | 1             |  |
| 99         | 14774          | BD UPH SX 3 SEC ARM                                                         |                                                  |      |      | 1    |      | 1             |  |
| 100<br>101 | 18783<br>18779 | FRAME ARM REST SUPPT PLTD BRKT ARM REST RIGHT PNTD                          |                                                  |      |      | 1    |      | 1             |  |
| 102        | 03075          | KNOB W/STEM 1/4-20x1/2                                                      |                                                  |      |      | '    | 2    | '             |  |
| 103        | 03167          | KNOB 5/16-18 1/2" L BLACK 1 3/4"                                            |                                                  |      |      | 2    |      | 2             |  |
| 104        | 02509          | SET SCREW CONE POINT 1/4-20X1/2                                             |                                                  |      |      | 4    |      |               |  |
| 105        | 18787          | BRKT LOCK SX 3PC HD SUPPT PLTD                                              |                                                  |      |      | 2    |      | 2             |  |
| 106        | 18781          | BRKT ARM REST LEFT PNTD                                                     |                                                  |      |      | 1    |      | 1             |  |
| 107<br>108 | 02105<br>13881 | NYLOCK NUT 5/16-18 HANDLE SX LOCK ROD 1/2x11-13/16x60DEG                    |                                                  |      |      | 2    | 2    | 4             |  |
| 100        | 12461          | ROD 1/2x7-1/8                                                               |                                                  |      |      |      | 1    |               |  |
| 110        | 03010          | PLUG 1x1x14GA                                                               |                                                  |      |      | 4    |      | 4             |  |
| 111        | 02036          | BUTTON HEAD SOCKET SCREW 1/4 20X3/8                                         |                                                  | 2    |      | 2    | 2    | 2             |  |
| 112        | 02339          | SX LOCK TAB                                                                 | 1                                                |      |      | 2    | 2    | 2             |  |
| 113        | 13908          | BAR RD 1/2x12 SX 3PC HD PLTD                                                | <del> </del>                                     |      |      | 1    |      | 1             |  |
| 114<br>115 | 02078<br>18991 | SCREW PAN HD PHIL 10-32x3/8 FRAME SX SIDE RAIL LEFT PNTRD                   | +                                                | 1    |      | 2    |      | 2             |  |
| 116        | 18993          | FRAME SX SIDE RAIL RIGHT PNTD                                               | +                                                | 1    |      |      |      |               |  |
| 117        | 18995          | BRKT SIDE RAIL PIVOT MOUNT LR PNTD                                          | 1                                                | 1    |      |      |      |               |  |
| 118        | 18980          | BRKT SIDE RAIL PIVOT MOUNT RR PNTD                                          |                                                  | 1    |      |      |      |               |  |
| 119        | 02261          | FRM SX CHANGING TABLE TOP PNTD                                              |                                                  | 1    |      |      |      |               |  |
| 120        | 14853          | BD UPH SX CHANGING TABLE 25x60                                              | 1                                                | 1    |      |      |      |               |  |
| 121<br>122 | 18998<br>18982 | BRKT SIDE RAIL PIVOT LOCK MNT LF PNTD BRKT SIDE RAIL PIVOT LOCK MNT RF PNTD | 1                                                | 1    |      |      |      |               |  |
| 123        | 14859          | BD UPH SX CHNG TBL SIDE RAIL                                                | +                                                | 2    |      |      |      |               |  |
| 124        | 14869          | BD UPH SX CHNG TBL 25x72                                                    | 1                                                | 1    |      |      |      |               |  |
| 125        | 02104          | WASHER 1/4" INTERNAL TOOTH LOCK                                             | <u> </u>                                         | 4    |      |      |      |               |  |
| 126        | 02657          | PLUG RD 1"ODx14-20 GA BLK                                                   |                                                  | 4    |      |      |      |               |  |
| 127        | 02190          | WASHER FENDER 1/4IDx1-1/4OD                                                 |                                                  | 2    |      |      |      |               |  |
| 128<br>129 | 18879          | ROD SXDT THD'D FT LOCK BAR PLTD                                             | <del> </del>                                     | 2    |      |      |      |               |  |
| 129<br>130 | 02063<br>02135 | SCREW HX WASHER HD #10x3/4<br>NUT HX FIN JAM 1/2-13                         | +                                                | 8    |      |      |      |               |  |
| 131        | 02133          | NUT HX FIN JAM 5/16-18                                                      | +                                                | 2    |      |      |      |               |  |
|            |                | <u> </u>                                                                    |                                                  | 2    |      |      |      |               |  |