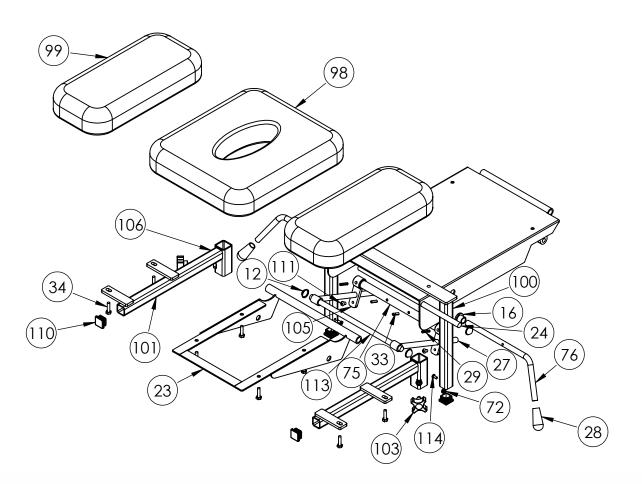

| ITEM NO    | DART           | PARTS                                                                       | 17171                                            |      |      |      |      |               |  |
|------------|----------------|-----------------------------------------------------------------------------|--------------------------------------------------|------|------|------|------|---------------|--|
| ITEM NO.   | PART<br>NO.    | DESCRIPTION                                                                 | QUANTITY 1000   1060   2000   3000   3500   4000 |      |      |      |      |               |  |
|            |                |                                                                             | 1000                                             | 1072 | 2000 | 5000 | 5400 | 4500          |  |
| 67         | 02501          | SCREW PAN HEAD PHIL 10-32x1/2                                               |                                                  |      |      |      |      | 4             |  |
| 68         | 02073          | SCREW FLAT HEAD PHIL 1/4-20x1-1/2                                           |                                                  |      |      |      |      | 2             |  |
| 69         | 03027          | SPRING EXTENSION                                                            |                                                  |      |      |      |      | 2             |  |
| 70<br>71   | 03029<br>13869 | ROLLER FRAME LOCK ROD SX 1/2x14.563 TX ROLLER AXLE                          |                                                  |      |      |      |      | 1 2           |  |
| 72         | 02089          | NUT NYLOCK 10-32                                                            |                                                  |      |      |      |      | 2             |  |
| 73         | 02185          | SCREW FLAT HEAD PHIL 1/4-20x2                                               |                                                  |      |      |      |      | 2             |  |
| 74         | 02060          | SCREW FLAT HEAD PHIL 1/4-20x1/2                                             |                                                  |      |      |      |      | 6             |  |
| 75         | 13912          | TUBE RD 3/4x.120Wx9-15/16 SX 3PC HD                                         |                                                  |      |      | 1    | 1    | 1             |  |
| 76         | 13910          | BAR RD 1/2x11-13/16 SX 3PC HD                                               |                                                  |      | 4    | 1    | 1    | 1             |  |
| 77<br>78   | 03113<br>18883 | HAND SWITCH MAX65 (OPTIONAL) SX 4000 MACHINE STAND                          | 1                                                | 1    | 1    |      | 1    | 1             |  |
| 78         | 02050          | HEX HEAD CAP SCREW 5/16-18x1-3/4                                            |                                                  |      |      |      |      | 2             |  |
| 80         | 14508          | ADAPTER BOARD                                                               |                                                  |      |      |      |      | 1             |  |
| 81         | 02090          | NUT NYLOCK 1/2-13                                                           |                                                  |      |      |      |      | 1             |  |
| 82         | 03015          | PLUG 1x2x14GA                                                               |                                                  |      |      |      |      | 2             |  |
| 83         | 03125          | KNOB "T" SPRNG LOAD PULL PIN 1/4DIA                                         |                                                  |      |      |      |      | 1             |  |
| 84<br>85   | 03008          | PLUG 1x1-1/2                                                                | <del> </del>                                     |      |      | 2    |      | 4             |  |
| 85<br>86   | 02162<br>12751 | SPACER PLASTIC .33 IDx.565 ODx.56<br>SX 4000 STAND LOCK PLATE               | +                                                |      |      | 2    |      | <u>4</u><br>1 |  |
| 87         | 28038          | BRKT MACH STND MNT SX PNTD                                                  | +                                                |      |      |      |      | 1             |  |
| 88         | 03040          | TORSION SPRING LESS BEND LEFT                                               | 1                                                |      | 1    | 2    | 2    | 2             |  |
| 89         | 03030          | TORSION SPRING LESS BEND RIGHT                                              |                                                  |      | 1    | 2    | 2    | 2             |  |
| 90         | 02508          | BUTTON HEAD SOCKET SCREW 3/8-16X1                                           |                                                  |      |      |      |      | 4             |  |
| 91         | 02555          | LOCK COLLAR 1/2 ID                                                          |                                                  |      | 2    | 2    | 2    | 2             |  |
| 92         | 14769          | UPHOLSTERED HEAD CRESCENT HD                                                |                                                  |      |      |      | 1    |               |  |
| 93<br>94   | 14767<br>18906 | UPHOLSTERED ARMREST CRESCENT HD HEAD FRAME CRESCENT HD                      |                                                  |      |      |      | 1    |               |  |
| 95         | 18898          | LOCK SUPPORT CRESCENT HD                                                    |                                                  |      |      |      | 1    |               |  |
| 96         | 18896          | LOCK BRACKET TUBE CRESCENT HD                                               |                                                  |      |      |      | 1    |               |  |
| 97         | 02140          | WASHER 1/4                                                                  |                                                  |      |      |      |      | 4             |  |
| 98         | 14773          | BD UPH SX 3 SEC HD                                                          |                                                  |      |      | 1    |      | 1             |  |
| 99         | 14774          | BD UPH SX 3 SEC ARM                                                         |                                                  |      |      | 1    |      | 1             |  |
| 100<br>101 | 18783<br>18779 | FRAME ARM REST SUPPT PLTD BRKT ARM REST RIGHT PNTD                          |                                                  |      |      | 1    |      | 1             |  |
| 102        | 03075          | KNOB W/STEM 1/4-20x1/2                                                      |                                                  |      |      | '    | 2    | '             |  |
| 103        | 03167          | KNOB 5/16-18 1/2" L BLACK 1 3/4"                                            |                                                  |      |      | 2    |      | 2             |  |
| 104        | 02509          | SET SCREW CONE POINT 1/4-20X1/2                                             |                                                  |      |      | 4    |      |               |  |
| 105        | 18787          | BRKT LOCK SX 3PC HD SUPPT PLTD                                              |                                                  |      |      | 2    |      | 2             |  |
| 106        | 18781          | BRKT ARM REST LEFT PNTD                                                     |                                                  |      |      | 1    |      | 1             |  |
| 107<br>108 | 02105<br>13881 | NYLOCK NUT 5/16-18 HANDLE SX LOCK ROD 1/2x11-13/16x60DEG                    |                                                  |      |      | 2    | 2    | 4             |  |
| 100        | 12461          | ROD 1/2x7-1/8                                                               |                                                  |      |      |      | 1    |               |  |
| 110        | 03010          | PLUG 1x1x14GA                                                               |                                                  |      |      | 4    |      | 4             |  |
| 111        | 02036          | BUTTON HEAD SOCKET SCREW 1/4 20X3/8                                         |                                                  | 2    |      | 2    | 2    | 2             |  |
| 112        | 02339          | SX LOCK TAB                                                                 | 1                                                |      |      | 2    | 2    | 2             |  |
| 113        | 13908          | BAR RD 1/2x12 SX 3PC HD PLTD                                                | <del> </del>                                     |      |      | 1    |      | 1             |  |
| 114<br>115 | 02078<br>18991 | SCREW PAN HD PHIL 10-32x3/8 FRAME SX SIDE RAIL LEFT PNTRD                   | +                                                | 1    |      | 2    |      | 2             |  |
| 116        | 18993          | FRAME SX SIDE RAIL RIGHT PNTD                                               | +                                                | 1    |      |      |      |               |  |
| 117        | 18995          | BRKT SIDE RAIL PIVOT MOUNT LR PNTD                                          | 1                                                | 1    |      |      |      |               |  |
| 118        | 18980          | BRKT SIDE RAIL PIVOT MOUNT RR PNTD                                          |                                                  | 1    |      |      |      |               |  |
| 119        | 02261          | FRM SX CHANGING TABLE TOP PNTD                                              |                                                  | 1    |      |      |      |               |  |
| 120        | 14853          | BD UPH SX CHANGING TABLE 25x60                                              | 1                                                | 1    |      |      |      |               |  |
| 121<br>122 | 18998<br>18982 | BRKT SIDE RAIL PIVOT LOCK MNT LF PNTD BRKT SIDE RAIL PIVOT LOCK MNT RF PNTD | 1                                                | 1    |      |      |      |               |  |
| 123        | 14859          | BD UPH SX CHNG TBL SIDE RAIL                                                | +                                                | 2    |      |      |      |               |  |
| 124        | 14869          | BD UPH SX CHNG TBL 25x72                                                    | 1                                                | 1    |      |      |      |               |  |
| 125        | 02104          | WASHER 1/4" INTERNAL TOOTH LOCK                                             | <u> </u>                                         | 4    |      |      |      |               |  |
| 126        | 02657          | PLUG RD 1"ODx14-20 GA BLK                                                   |                                                  | 4    |      |      |      |               |  |
| 127        | 02190          | WASHER FENDER 1/4IDx1-1/4OD                                                 |                                                  | 2    |      |      |      |               |  |
| 128<br>129 | 18879          | ROD SXDT THD'D FT LOCK BAR PLTD                                             | <del> </del>                                     | 2    |      |      |      |               |  |
| 129<br>130 | 02063<br>02135 | SCREW HX WASHER HD #10x3/4<br>NUT HX FIN JAM 1/2-13                         | +                                                | 8    |      |      |      |               |  |
| 131        | 02133          | NUT HX FIN JAM 5/16-18                                                      | +                                                | 2    |      |      |      |               |  |
|            |                | <u> </u>                                                                    |                                                  | 2    |      |      |      |               |  |

### **THREE PIECE HEAD**