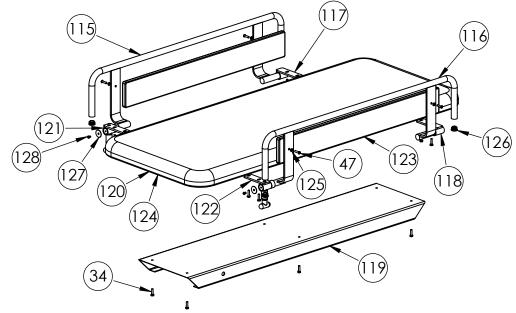

| ITEM NO    | DART           | PARTS                                                                       | 17171                                            |      |      |      |      |               |  |
|------------|----------------|-----------------------------------------------------------------------------|--------------------------------------------------|------|------|------|------|---------------|--|
| ITEM NO.   | PART<br>NO.    | DESCRIPTION                                                                 | QUANTITY 1000   1060   2000   3000   3500   4000 |      |      |      |      |               |  |
|            |                |                                                                             | 1000                                             | 1072 | 2000 | 5000 | 5400 | 4500          |  |
| 67         | 02501          | SCREW PAN HEAD PHIL 10-32x1/2                                               |                                                  |      |      |      |      | 4             |  |
| 68         | 02073          | SCREW FLAT HEAD PHIL 1/4-20x1-1/2                                           |                                                  |      |      |      |      | 2             |  |
| 69         | 03027          | SPRING EXTENSION                                                            |                                                  |      |      |      |      | 2             |  |
| 70<br>71   | 03029<br>13869 | ROLLER FRAME LOCK ROD SX 1/2x14.563 TX ROLLER AXLE                          |                                                  |      |      |      |      | 1 2           |  |
| 72         | 02089          | NUT NYLOCK 10-32                                                            |                                                  |      |      |      |      | 2             |  |
| 73         | 02185          | SCREW FLAT HEAD PHIL 1/4-20x2                                               |                                                  |      |      |      |      | 2             |  |
| 74         | 02060          | SCREW FLAT HEAD PHIL 1/4-20x1/2                                             |                                                  |      |      |      |      | 6             |  |
| 75         | 13912          | TUBE RD 3/4x.120Wx9-15/16 SX 3PC HD                                         |                                                  |      |      | 1    | 1    | 1             |  |
| 76         | 13910          | BAR RD 1/2x11-13/16 SX 3PC HD                                               |                                                  |      | 4    | 1    | 1    | 1             |  |
| 77<br>78   | 03113<br>18883 | HAND SWITCH MAX65 (OPTIONAL) SX 4000 MACHINE STAND                          | 1                                                | 1    | 1    |      | 1    | 1             |  |
| 78         | 02050          | HEX HEAD CAP SCREW 5/16-18x1-3/4                                            |                                                  |      |      |      |      | 2             |  |
| 80         | 14508          | ADAPTER BOARD                                                               |                                                  |      |      |      |      | 1             |  |
| 81         | 02090          | NUT NYLOCK 1/2-13                                                           |                                                  |      |      |      |      | 1             |  |
| 82         | 03015          | PLUG 1x2x14GA                                                               |                                                  |      |      |      |      | 2             |  |
| 83         | 03125          | KNOB "T" SPRNG LOAD PULL PIN 1/4DIA                                         |                                                  |      |      |      |      | 1             |  |
| 84<br>85   | 03008          | PLUG 1x1-1/2                                                                | <del> </del>                                     |      |      | 2    |      | 4             |  |
| 85<br>86   | 02162<br>12751 | SPACER PLASTIC .33 IDx.565 ODx.56<br>SX 4000 STAND LOCK PLATE               | +                                                |      |      | 2    |      | <u>4</u><br>1 |  |
| 87         | 28038          | BRKT MACH STND MNT SX PNTD                                                  | +                                                |      |      |      |      | 1             |  |
| 88         | 03040          | TORSION SPRING LESS BEND LEFT                                               | 1                                                |      | 1    | 2    | 2    | 2             |  |
| 89         | 03030          | TORSION SPRING LESS BEND RIGHT                                              |                                                  |      | 1    | 2    | 2    | 2             |  |
| 90         | 02508          | BUTTON HEAD SOCKET SCREW 3/8-16X1                                           |                                                  |      |      |      |      | 4             |  |
| 91         | 02555          | LOCK COLLAR 1/2 ID                                                          |                                                  |      | 2    | 2    | 2    | 2             |  |
| 92         | 14769          | UPHOLSTERED HEAD CRESCENT HD                                                |                                                  |      |      |      | 1    |               |  |
| 93<br>94   | 14767<br>18906 | UPHOLSTERED ARMREST CRESCENT HD HEAD FRAME CRESCENT HD                      |                                                  |      |      |      | 1    |               |  |
| 95         | 18898          | LOCK SUPPORT CRESCENT HD                                                    |                                                  |      |      |      | 1    |               |  |
| 96         | 18896          | LOCK BRACKET TUBE CRESCENT HD                                               |                                                  |      |      |      | 1    |               |  |
| 97         | 02140          | WASHER 1/4                                                                  |                                                  |      |      |      |      | 4             |  |
| 98         | 14773          | BD UPH SX 3 SEC HD                                                          |                                                  |      |      | 1    |      | 1             |  |
| 99         | 14774          | BD UPH SX 3 SEC ARM                                                         |                                                  |      |      | 1    |      | 1             |  |
| 100<br>101 | 18783<br>18779 | FRAME ARM REST SUPPT PLTD BRKT ARM REST RIGHT PNTD                          |                                                  |      |      | 1    |      | 1             |  |
| 102        | 03075          | KNOB W/STEM 1/4-20x1/2                                                      |                                                  |      |      | '    | 2    | '             |  |
| 103        | 03167          | KNOB 5/16-18 1/2" L BLACK 1 3/4"                                            |                                                  |      |      | 2    |      | 2             |  |
| 104        | 02509          | SET SCREW CONE POINT 1/4-20X1/2                                             |                                                  |      |      | 4    |      |               |  |
| 105        | 18787          | BRKT LOCK SX 3PC HD SUPPT PLTD                                              |                                                  |      |      | 2    |      | 2             |  |
| 106        | 18781          | BRKT ARM REST LEFT PNTD                                                     |                                                  |      |      | 1    |      | 1             |  |
| 107<br>108 | 02105<br>13881 | NYLOCK NUT 5/16-18 HANDLE SX LOCK ROD 1/2x11-13/16x60DEG                    |                                                  |      |      | 2    | 2    | 4             |  |
| 100        | 12461          | ROD 1/2x7-1/8                                                               |                                                  |      |      |      | 1    |               |  |
| 110        | 03010          | PLUG 1x1x14GA                                                               |                                                  |      |      | 4    |      | 4             |  |
| 111        | 02036          | BUTTON HEAD SOCKET SCREW 1/4 20X3/8                                         |                                                  | 2    |      | 2    | 2    | 2             |  |
| 112        | 02339          | SX LOCK TAB                                                                 | 1                                                |      |      | 2    | 2    | 2             |  |
| 113        | 13908          | BAR RD 1/2x12 SX 3PC HD PLTD                                                | <del> </del>                                     |      |      | 1    |      | 1             |  |
| 114<br>115 | 02078<br>18991 | SCREW PAN HD PHIL 10-32x3/8 FRAME SX SIDE RAIL LEFT PNTRD                   | +                                                | 1    |      | 2    |      | 2             |  |
| 116        | 18993          | FRAME SX SIDE RAIL RIGHT PNTD                                               | +                                                | 1    |      |      |      |               |  |
| 117        | 18995          | BRKT SIDE RAIL PIVOT MOUNT LR PNTD                                          | 1                                                | 1    |      |      |      |               |  |
| 118        | 18980          | BRKT SIDE RAIL PIVOT MOUNT RR PNTD                                          |                                                  | 1    |      |      |      |               |  |
| 119        | 02261          | FRM SX CHANGING TABLE TOP PNTD                                              |                                                  | 1    |      |      |      |               |  |
| 120        | 14853          | BD UPH SX CHANGING TABLE 25x60                                              | 1                                                | 1    |      |      |      |               |  |
| 121<br>122 | 18998<br>18982 | BRKT SIDE RAIL PIVOT LOCK MNT LF PNTD BRKT SIDE RAIL PIVOT LOCK MNT RF PNTD | 1                                                | 1    |      |      |      |               |  |
| 123        | 14859          | BD UPH SX CHNG TBL SIDE RAIL                                                | +                                                | 2    |      |      |      |               |  |
| 124        | 14869          | BD UPH SX CHNG TBL 25x72                                                    | 1                                                | 1    |      |      |      |               |  |
| 125        | 02104          | WASHER 1/4" INTERNAL TOOTH LOCK                                             | <u> </u>                                         | 4    |      |      |      |               |  |
| 126        | 02657          | PLUG RD 1"ODx14-20 GA BLK                                                   |                                                  | 4    |      |      |      |               |  |
| 127        | 02190          | WASHER FENDER 1/4IDx1-1/4OD                                                 |                                                  | 2    |      |      |      |               |  |
| 128<br>129 | 18879          | ROD SXDT THD'D FT LOCK BAR PLTD                                             | <del> </del>                                     | 2    |      |      |      |               |  |
| 129<br>130 | 02063<br>02135 | SCREW HX WASHER HD #10x3/4<br>NUT HX FIN JAM 1/2-13                         | +                                                | 8    |      |      |      |               |  |
| 131        | 02133          | NUT HX FIN JAM 5/16-18                                                      | +                                                | 2    |      |      |      |               |  |
|            |                | <u> </u>                                                                    |                                                  | 2    |      |      |      |               |  |

## AM-SX1060 AM-SX1072