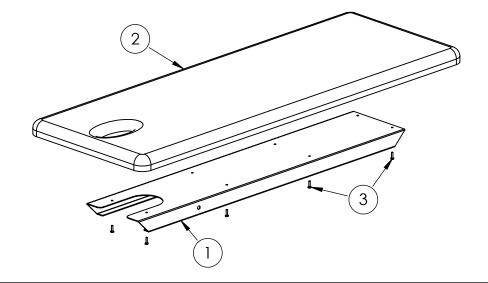

| ITEM NO    | DART           | PARTS                                                                       | 17171                                            |      |      |      |      |               |  |
|------------|----------------|-----------------------------------------------------------------------------|--------------------------------------------------|------|------|------|------|---------------|--|
| ITEM NO.   | PART<br>NO.    | DESCRIPTION                                                                 | QUANTITY 1000   1060   2000   3000   3500   4000 |      |      |      |      |               |  |
|            |                |                                                                             | 1000                                             | 1072 | 2000 | 5000 | 5400 | 4500          |  |
| 67         | 02501          | SCREW PAN HEAD PHIL 10-32x1/2                                               |                                                  |      |      |      |      | 4             |  |
| 68         | 02073          | SCREW FLAT HEAD PHIL 1/4-20x1-1/2                                           |                                                  |      |      |      |      | 2             |  |
| 69         | 03027          | SPRING EXTENSION                                                            |                                                  |      |      |      |      | 2             |  |
| 70<br>71   | 03029<br>13869 | ROLLER FRAME LOCK ROD SX 1/2x14.563 TX ROLLER AXLE                          |                                                  |      |      |      |      | 1 2           |  |
| 72         | 02089          | NUT NYLOCK 10-32                                                            |                                                  |      |      |      |      | 2             |  |
| 73         | 02185          | SCREW FLAT HEAD PHIL 1/4-20x2                                               |                                                  |      |      |      |      | 2             |  |
| 74         | 02060          | SCREW FLAT HEAD PHIL 1/4-20x1/2                                             |                                                  |      |      |      |      | 6             |  |
| 75         | 13912          | TUBE RD 3/4x.120Wx9-15/16 SX 3PC HD                                         |                                                  |      |      | 1    | 1    | 1             |  |
| 76         | 13910          | BAR RD 1/2x11-13/16 SX 3PC HD                                               |                                                  |      | 4    | 1    | 1    | 1             |  |
| 77<br>78   | 03113<br>18883 | HAND SWITCH MAX65 (OPTIONAL) SX 4000 MACHINE STAND                          | 1                                                | 1    | 1    |      | 1    | 1             |  |
| 78         | 02050          | HEX HEAD CAP SCREW 5/16-18x1-3/4                                            |                                                  |      |      |      |      | 2             |  |
| 80         | 14508          | ADAPTER BOARD                                                               |                                                  |      |      |      |      | 1             |  |
| 81         | 02090          | NUT NYLOCK 1/2-13                                                           |                                                  |      |      |      |      | 1             |  |
| 82         | 03015          | PLUG 1x2x14GA                                                               |                                                  |      |      |      |      | 2             |  |
| 83         | 03125          | KNOB "T" SPRNG LOAD PULL PIN 1/4DIA                                         |                                                  |      |      |      |      | 1             |  |
| 84<br>85   | 03008          | PLUG 1x1-1/2                                                                | <del> </del>                                     |      |      | 2    |      | 4             |  |
| 85<br>86   | 02162<br>12751 | SPACER PLASTIC .33 IDx.565 ODx.56<br>SX 4000 STAND LOCK PLATE               | +                                                |      |      | 2    |      | <u>4</u><br>1 |  |
| 87         | 28038          | BRKT MACH STND MNT SX PNTD                                                  | +                                                |      |      |      |      | 1             |  |
| 88         | 03040          | TORSION SPRING LESS BEND LEFT                                               | 1                                                |      | 1    | 2    | 2    | 2             |  |
| 89         | 03030          | TORSION SPRING LESS BEND RIGHT                                              |                                                  |      | 1    | 2    | 2    | 2             |  |
| 90         | 02508          | BUTTON HEAD SOCKET SCREW 3/8-16X1                                           |                                                  |      |      |      |      | 4             |  |
| 91         | 02555          | LOCK COLLAR 1/2 ID                                                          |                                                  |      | 2    | 2    | 2    | 2             |  |
| 92         | 14769          | UPHOLSTERED HEAD CRESCENT HD                                                |                                                  |      |      |      | 1    |               |  |
| 93<br>94   | 14767<br>18906 | UPHOLSTERED ARMREST CRESCENT HD HEAD FRAME CRESCENT HD                      |                                                  |      |      |      | 1    |               |  |
| 95         | 18898          | LOCK SUPPORT CRESCENT HD                                                    |                                                  |      |      |      | 1    |               |  |
| 96         | 18896          | LOCK BRACKET TUBE CRESCENT HD                                               |                                                  |      |      |      | 1    |               |  |
| 97         | 02140          | WASHER 1/4                                                                  |                                                  |      |      |      |      | 4             |  |
| 98         | 14773          | BD UPH SX 3 SEC HD                                                          |                                                  |      |      | 1    |      | 1             |  |
| 99         | 14774          | BD UPH SX 3 SEC ARM                                                         |                                                  |      |      | 1    |      | 1             |  |
| 100<br>101 | 18783<br>18779 | FRAME ARM REST SUPPT PLTD BRKT ARM REST RIGHT PNTD                          |                                                  |      |      | 1    |      | 1             |  |
| 102        | 03075          | KNOB W/STEM 1/4-20x1/2                                                      |                                                  |      |      | '    | 2    | '             |  |
| 103        | 03167          | KNOB 5/16-18 1/2" L BLACK 1 3/4"                                            |                                                  |      |      | 2    |      | 2             |  |
| 104        | 02509          | SET SCREW CONE POINT 1/4-20X1/2                                             |                                                  |      |      | 4    |      |               |  |
| 105        | 18787          | BRKT LOCK SX 3PC HD SUPPT PLTD                                              |                                                  |      |      | 2    |      | 2             |  |
| 106        | 18781          | BRKT ARM REST LEFT PNTD                                                     |                                                  |      |      | 1    |      | 1             |  |
| 107<br>108 | 02105<br>13881 | NYLOCK NUT 5/16-18 HANDLE SX LOCK ROD 1/2x11-13/16x60DEG                    |                                                  |      |      | 2    | 2    | 4             |  |
| 100        | 12461          | ROD 1/2x7-1/8                                                               |                                                  |      |      |      | 1    |               |  |
| 110        | 03010          | PLUG 1x1x14GA                                                               |                                                  |      |      | 4    |      | 4             |  |
| 111        | 02036          | BUTTON HEAD SOCKET SCREW 1/4 20X3/8                                         |                                                  | 2    |      | 2    | 2    | 2             |  |
| 112        | 02339          | SX LOCK TAB                                                                 | 1                                                |      |      | 2    | 2    | 2             |  |
| 113        | 13908          | BAR RD 1/2x12 SX 3PC HD PLTD                                                | <del> </del>                                     |      |      | 1    |      | 1             |  |
| 114<br>115 | 02078<br>18991 | SCREW PAN HD PHIL 10-32x3/8 FRAME SX SIDE RAIL LEFT PNTRD                   | +                                                | 1    |      | 2    |      | 2             |  |
| 116        | 18993          | FRAME SX SIDE RAIL RIGHT PNTD                                               | +                                                | 1    |      |      |      |               |  |
| 117        | 18995          | BRKT SIDE RAIL PIVOT MOUNT LR PNTD                                          | 1                                                | 1    |      |      |      |               |  |
| 118        | 18980          | BRKT SIDE RAIL PIVOT MOUNT RR PNTD                                          |                                                  | 1    |      |      |      |               |  |
| 119        | 02261          | FRM SX CHANGING TABLE TOP PNTD                                              |                                                  | 1    |      |      |      |               |  |
| 120        | 14853          | BD UPH SX CHANGING TABLE 25x60                                              | 1                                                | 1    |      |      |      |               |  |
| 121<br>122 | 18998<br>18982 | BRKT SIDE RAIL PIVOT LOCK MNT LF PNTD BRKT SIDE RAIL PIVOT LOCK MNT RF PNTD | 1                                                | 1    |      |      |      |               |  |
| 123        | 14859          | BD UPH SX CHNG TBL SIDE RAIL                                                | +                                                | 2    |      |      |      |               |  |
| 124        | 14869          | BD UPH SX CHNG TBL 25x72                                                    | 1                                                | 1    |      |      |      |               |  |
| 125        | 02104          | WASHER 1/4" INTERNAL TOOTH LOCK                                             | <u> </u>                                         | 4    |      |      |      |               |  |
| 126        | 02657          | PLUG RD 1"ODx14-20 GA BLK                                                   |                                                  | 4    |      |      |      |               |  |
| 127        | 02190          | WASHER FENDER 1/4IDx1-1/4OD                                                 |                                                  | 2    |      |      |      |               |  |
| 128<br>129 | 18879          | ROD SXDT THD'D FT LOCK BAR PLTD                                             | <del> </del>                                     | 2    |      |      |      |               |  |
| 129<br>130 | 02063<br>02135 | SCREW HX WASHER HD #10x3/4<br>NUT HX FIN JAM 1/2-13                         | +                                                | 8    |      |      |      |               |  |
| 131        | 02133          | NUT HX FIN JAM 5/16-18                                                      | +                                                | 2    |      |      |      |               |  |
|            |                | <u> </u>                                                                    |                                                  | 2    |      |      |      |               |  |

## **AM-SX1000**