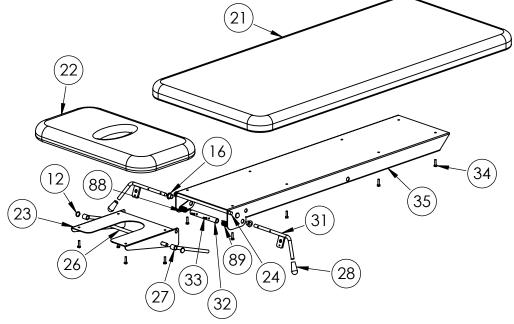

| ITEM NO    | DART           | PARTS                                                                       | 17171                                            |      |      |      |      |               |  |
|------------|----------------|-----------------------------------------------------------------------------|--------------------------------------------------|------|------|------|------|---------------|--|
| ITEM NO.   | PART<br>NO.    | DESCRIPTION                                                                 | QUANTITY 1000   1060   2000   3000   3500   4000 |      |      |      |      |               |  |
|            |                |                                                                             | 1000                                             | 1072 | 2000 | 5000 | 5400 | 4500          |  |
| 67         | 02501          | SCREW PAN HEAD PHIL 10-32x1/2                                               |                                                  |      |      |      |      | 4             |  |
| 68         | 02073          | SCREW FLAT HEAD PHIL 1/4-20x1-1/2                                           |                                                  |      |      |      |      | 2             |  |
| 69         | 03027          | SPRING EXTENSION                                                            |                                                  |      |      |      |      | 2             |  |
| 70<br>71   | 03029<br>13869 | ROLLER FRAME LOCK ROD SX 1/2x14.563 TX ROLLER AXLE                          |                                                  |      |      |      |      | 1 2           |  |
| 72         | 02089          | NUT NYLOCK 10-32                                                            |                                                  |      |      |      |      | 2             |  |
| 73         | 02185          | SCREW FLAT HEAD PHIL 1/4-20x2                                               |                                                  |      |      |      |      | 2             |  |
| 74         | 02060          | SCREW FLAT HEAD PHIL 1/4-20x1/2                                             |                                                  |      |      |      |      | 6             |  |
| 75         | 13912          | TUBE RD 3/4x.120Wx9-15/16 SX 3PC HD                                         |                                                  |      |      | 1    | 1    | 1             |  |
| 76         | 13910          | BAR RD 1/2x11-13/16 SX 3PC HD                                               |                                                  |      | 4    | 1    | 1    | 1             |  |
| 77<br>78   | 03113<br>18883 | HAND SWITCH MAX65 (OPTIONAL) SX 4000 MACHINE STAND                          | 1                                                | 1    | 1    |      | 1    | 1             |  |
| 78         | 02050          | HEX HEAD CAP SCREW 5/16-18x1-3/4                                            |                                                  |      |      |      |      | 2             |  |
| 80         | 14508          | ADAPTER BOARD                                                               |                                                  |      |      |      |      | 1             |  |
| 81         | 02090          | NUT NYLOCK 1/2-13                                                           |                                                  |      |      |      |      | 1             |  |
| 82         | 03015          | PLUG 1x2x14GA                                                               |                                                  |      |      |      |      | 2             |  |
| 83         | 03125          | KNOB "T" SPRNG LOAD PULL PIN 1/4DIA                                         |                                                  |      |      |      |      | 1             |  |
| 84<br>85   | 03008          | PLUG 1x1-1/2                                                                | <del> </del>                                     |      |      | 2    |      | 4             |  |
| 85<br>86   | 02162<br>12751 | SPACER PLASTIC .33 IDx.565 ODx.56<br>SX 4000 STAND LOCK PLATE               | +                                                |      |      | 2    |      | <u>4</u><br>1 |  |
| 87         | 28038          | BRKT MACH STND MNT SX PNTD                                                  | +                                                |      |      |      |      | 1             |  |
| 88         | 03040          | TORSION SPRING LESS BEND LEFT                                               | 1                                                |      | 1    | 2    | 2    | 2             |  |
| 89         | 03030          | TORSION SPRING LESS BEND RIGHT                                              |                                                  |      | 1    | 2    | 2    | 2             |  |
| 90         | 02508          | BUTTON HEAD SOCKET SCREW 3/8-16X1                                           |                                                  |      |      |      |      | 4             |  |
| 91         | 02555          | LOCK COLLAR 1/2 ID                                                          |                                                  |      | 2    | 2    | 2    | 2             |  |
| 92         | 14769          | UPHOLSTERED HEAD CRESCENT HD                                                |                                                  |      |      |      | 1    |               |  |
| 93<br>94   | 14767<br>18906 | UPHOLSTERED ARMREST CRESCENT HD HEAD FRAME CRESCENT HD                      |                                                  |      |      |      | 1    |               |  |
| 95         | 18898          | LOCK SUPPORT CRESCENT HD                                                    |                                                  |      |      |      | 1    |               |  |
| 96         | 18896          | LOCK BRACKET TUBE CRESCENT HD                                               |                                                  |      |      |      | 1    |               |  |
| 97         | 02140          | WASHER 1/4                                                                  |                                                  |      |      |      |      | 4             |  |
| 98         | 14773          | BD UPH SX 3 SEC HD                                                          |                                                  |      |      | 1    |      | 1             |  |
| 99         | 14774          | BD UPH SX 3 SEC ARM                                                         |                                                  |      |      | 1    |      | 1             |  |
| 100<br>101 | 18783<br>18779 | FRAME ARM REST SUPPT PLTD BRKT ARM REST RIGHT PNTD                          |                                                  |      |      | 1    |      | 1             |  |
| 102        | 03075          | KNOB W/STEM 1/4-20x1/2                                                      |                                                  |      |      | '    | 2    | '             |  |
| 103        | 03167          | KNOB 5/16-18 1/2" L BLACK 1 3/4"                                            |                                                  |      |      | 2    |      | 2             |  |
| 104        | 02509          | SET SCREW CONE POINT 1/4-20X1/2                                             |                                                  |      |      | 4    |      |               |  |
| 105        | 18787          | BRKT LOCK SX 3PC HD SUPPT PLTD                                              |                                                  |      |      | 2    |      | 2             |  |
| 106        | 18781          | BRKT ARM REST LEFT PNTD                                                     |                                                  |      |      | 1    |      | 1             |  |
| 107<br>108 | 02105<br>13881 | NYLOCK NUT 5/16-18 HANDLE SX LOCK ROD 1/2x11-13/16x60DEG                    |                                                  |      |      | 2    | 2    | 4             |  |
| 100        | 12461          | ROD 1/2x7-1/8                                                               |                                                  |      |      |      | 1    |               |  |
| 110        | 03010          | PLUG 1x1x14GA                                                               |                                                  |      |      | 4    |      | 4             |  |
| 111        | 02036          | BUTTON HEAD SOCKET SCREW 1/4 20X3/8                                         |                                                  | 2    |      | 2    | 2    | 2             |  |
| 112        | 02339          | SX LOCK TAB                                                                 | 1                                                |      |      | 2    | 2    | 2             |  |
| 113        | 13908          | BAR RD 1/2x12 SX 3PC HD PLTD                                                | <del> </del>                                     |      |      | 1    |      | 1             |  |
| 114<br>115 | 02078<br>18991 | SCREW PAN HD PHIL 10-32x3/8 FRAME SX SIDE RAIL LEFT PNTRD                   | +                                                | 1    |      | 2    |      | 2             |  |
| 116        | 18993          | FRAME SX SIDE RAIL RIGHT PNTD                                               | +                                                | 1    |      |      |      |               |  |
| 117        | 18995          | BRKT SIDE RAIL PIVOT MOUNT LR PNTD                                          | 1                                                | 1    |      |      |      |               |  |
| 118        | 18980          | BRKT SIDE RAIL PIVOT MOUNT RR PNTD                                          |                                                  | 1    |      |      |      |               |  |
| 119        | 02261          | FRM SX CHANGING TABLE TOP PNTD                                              |                                                  | 1    |      |      |      |               |  |
| 120        | 14853          | BD UPH SX CHANGING TABLE 25x60                                              | 1                                                | 1    |      |      |      |               |  |
| 121<br>122 | 18998<br>18982 | BRKT SIDE RAIL PIVOT LOCK MNT LF PNTD BRKT SIDE RAIL PIVOT LOCK MNT RF PNTD | 1                                                | 1    |      |      |      |               |  |
| 123        | 14859          | BD UPH SX CHNG TBL SIDE RAIL                                                | +                                                | 2    |      |      |      |               |  |
| 124        | 14869          | BD UPH SX CHNG TBL 25x72                                                    | 1                                                | 1    |      |      |      |               |  |
| 125        | 02104          | WASHER 1/4" INTERNAL TOOTH LOCK                                             | <u> </u>                                         | 4    |      |      |      |               |  |
| 126        | 02657          | PLUG RD 1"ODx14-20 GA BLK                                                   |                                                  | 4    |      |      |      |               |  |
| 127        | 02190          | WASHER FENDER 1/4IDx1-1/4OD                                                 |                                                  | 2    |      |      |      |               |  |
| 128<br>129 | 18879          | ROD SXDT THD'D FT LOCK BAR PLTD                                             | <del> </del>                                     | 2    |      |      |      |               |  |
| 129<br>130 | 02063<br>02135 | SCREW HX WASHER HD #10x3/4<br>NUT HX FIN JAM 1/2-13                         | +                                                | 8    |      |      |      |               |  |
| 131        | 02133          | NUT HX FIN JAM 5/16-18                                                      | +                                                | 2    |      |      |      |               |  |
|            |                | <u> </u>                                                                    |                                                  | 2    |      |      |      |               |  |

## AM-SX2000