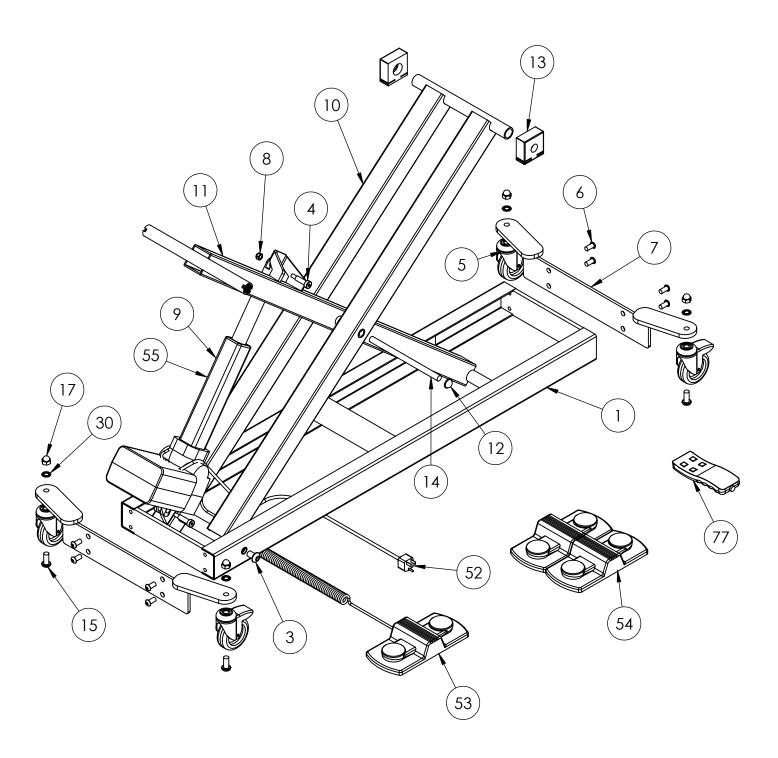

Magnetic Corp., Olney, Illinois 62450 Model MAX 30-B050265A10M0-000 Rated Voltage and Frequency 120V 60HZ Current 1.8 Amps. Duty cycle: on/off Int. 1 min. / 9 min.

| 1 2 3 4 5 6 7 8 9 10 11 12                       | 13879<br>02198<br>02012<br>03072<br>02176<br>18862<br>02092<br>03153<br>18858          | SX BASE FRAME BRONZE BUSHING .630OD x .65Wx.1875 BUTTON HEAD SOCKET SCREW 1/2-13X3/4 SHOULDER BOLT M10X30 CASTER SWIVEL LOCK TENTE BUTTON HEAD SOCKET SCREW 3/8-16X3/4 SX CASTER LEG ASSEMBLY W/HOLES | 1000<br>1<br>4<br>4<br>2<br>4 | 1060<br>1072<br>4<br>4 | QUAI<br>2000<br>1<br>4 | 3000<br>5000 | 3500<br>5400 | <u>4000</u><br><u>4500</u> |
|--------------------------------------------------|----------------------------------------------------------------------------------------|-------------------------------------------------------------------------------------------------------------------------------------------------------------------------------------------------------|-------------------------------|------------------------|------------------------|--------------|--------------|----------------------------|
| 2<br>3<br>4<br>5<br>6<br>7<br>8<br>9<br>10<br>11 | 18856<br>13879<br>02198<br>02012<br>03072<br>02176<br>18862<br>02092<br>03153<br>18858 | BRONZE BUSHING .6300D x .65Wx.1875 BUTTON HEAD SOCKET SCREW 1/2-13X3/4 SHOULDER BOLT M10X30 CASTER SWIVEL LOCK TENTE BUTTON HEAD SOCKET SCREW 3/8-16X3/4                                              | 1<br>4<br>4<br>2              | <u>1072</u>            | 1                      | 5000         | <u>5400</u>  | 4500                       |
| 2<br>3<br>4<br>5<br>6<br>7<br>8<br>9<br>10<br>11 | 13879<br>02198<br>02012<br>03072<br>02176<br>18862<br>02092<br>03153<br>18858          | BRONZE BUSHING .6300D x .65Wx.1875 BUTTON HEAD SOCKET SCREW 1/2-13X3/4 SHOULDER BOLT M10X30 CASTER SWIVEL LOCK TENTE BUTTON HEAD SOCKET SCREW 3/8-16X3/4                                              | 4 4 2                         | 4                      |                        |              |              |                            |
| 2<br>3<br>4<br>5<br>6<br>7<br>8<br>9<br>10<br>11 | 13879<br>02198<br>02012<br>03072<br>02176<br>18862<br>02092<br>03153<br>18858          | BRONZE BUSHING .6300D x .65Wx.1875 BUTTON HEAD SOCKET SCREW 1/2-13X3/4 SHOULDER BOLT M10X30 CASTER SWIVEL LOCK TENTE BUTTON HEAD SOCKET SCREW 3/8-16X3/4                                              | 4 4 2                         |                        |                        |              |              | 1                          |
| 4 5 6 7 8 9 10 11 12                             | 02012<br>03072<br>02176<br>18862<br>02092<br>03153<br>18858                            | SHOULDER BOLT M10X30 CASTER SWIVEL LOCK TENTE BUTTON HEAD SOCKET SCREW 3/8-16X3/4                                                                                                                     | 2                             | 4                      | -                      | 4            | 4            | 4                          |
| 5<br>6<br>7<br>8<br>9<br>10<br>11                | 03072<br>02176<br>18862<br>02092<br>03153<br>18858                                     | CASTER SWIVEL LOCK TENTE<br>BUTTON HEAD SOCKET SCREW 3/8-16X3/4                                                                                                                                       |                               | •                      | 4                      | 4            | 4            | 4                          |
| 6 7 8 9 10 11 12                                 | 02176<br>18862<br>02092<br>03153<br>18858                                              | BUTTON HEAD SOCKET SCREW 3/8-16X3/4                                                                                                                                                                   | 4                             | 2                      | 2                      | 4            | 2            | 2                          |
| 7<br>8<br>9<br>10<br>11<br>12                    | 18862<br>02092<br>03153<br>18858                                                       |                                                                                                                                                                                                       | 8                             | 4<br>8                 | 4<br>8                 | 4<br>8       | 4<br>8       | 4                          |
| 8<br>9<br>10<br>11<br>12                         | 02092<br>03153<br>18858                                                                |                                                                                                                                                                                                       | 2                             | 2                      | 2                      | 2            | 2            | 2                          |
| 10<br>11<br>12                                   | 18858                                                                                  | NUT NYLOCK M8-1.25                                                                                                                                                                                    | 2                             | 2                      | 2                      | 4            | 2            | 2                          |
| 11<br>12                                         |                                                                                        | MOTOR MAX63 8000N (SX 3000 ONLY)                                                                                                                                                                      |                               |                        |                        | 1            |              |                            |
| 12                                               |                                                                                        | DUAL LIFTING ARM                                                                                                                                                                                      | 1                             | 1                      | 1                      | 1            | 1            | 1                          |
|                                                  | 18892<br>02196                                                                         | SINGLE LIFTING ARM  CAP NUT 1/2"                                                                                                                                                                      | 1 2                           | 1 2                    | 1                      | 1<br>8       | 1<br>6       | 6                          |
|                                                  |                                                                                        | SX PLASTIC SLIDE BLOCK                                                                                                                                                                                | 4                             | 4                      | 4                      | 6            | 4            | 4                          |
|                                                  |                                                                                        | SX PIVOT ROD 1/2x9                                                                                                                                                                                    | 1                             | 1                      | 1                      | 1            | 1            | 1                          |
| 15                                               | 02665                                                                                  | SCREW BTN HD SOC 7/16-14x1                                                                                                                                                                            | 4                             | 4                      | 4                      | 4            | 4            | 4                          |
|                                                  |                                                                                        | PLASTIC FLANGE BUSHING .687ODx.510 ID                                                                                                                                                                 |                               |                        | 2                      | 4            | 4            | 4                          |
|                                                  |                                                                                        | NUT ACORN 7/16-14 NICKEL PLATED                                                                                                                                                                       | 4                             | 4                      | 4                      | 4            | 4            | 4                          |
|                                                  | 14823<br>02312                                                                         | UPHOLSTERED BOARD 27x76 W/FACE HOLE TOP FRAME SX 1000                                                                                                                                                 | 1                             |                        |                        |              |              |                            |
|                                                  |                                                                                        | BUTTON HEAD SOCKET SCREW 1/4 20x1/2                                                                                                                                                                   |                               |                        |                        |              |              | 1                          |
| 21                                               | 14826                                                                                  | UPHOLSTERED BODY BOARD SX 2000                                                                                                                                                                        |                               |                        | 1                      |              |              |                            |
|                                                  | 14835                                                                                  | UPHOLSTERED HEAD BOARD SX SERIES                                                                                                                                                                      |                               |                        | 1                      | 1            | 1            | 1                          |
|                                                  |                                                                                        | FRAME SX 3 PC HD SEC PNTD<br>ROD SX 1/2x13.25 HEAD SECTION PIVOT                                                                                                                                      |                               |                        | 4                      | 4            | 1            | 1                          |
|                                                  |                                                                                        | WASHER NYLON 1/2 ID                                                                                                                                                                                   |                               |                        | 1 2                    | 1 2          | 2            | 3                          |
|                                                  |                                                                                        | ROD SX 1/2x15-1/8 HEAD PIVOT                                                                                                                                                                          |                               |                        | 1                      | 1            | 1            | 1                          |
| 27                                               | 18877                                                                                  | ROD SX 1/2"RDx8 HEAD SECTION SUPPORT                                                                                                                                                                  |                               |                        | 2                      | 2            | 2            | 2                          |
|                                                  |                                                                                        | SX PLASTIC RELEASE HANDLE                                                                                                                                                                             |                               |                        | 2                      | 4            | 4            | 4                          |
|                                                  | 02543                                                                                  | PIN SPRING 3/16x1-1/2                                                                                                                                                                                 | 4                             | 4                      | 2                      | 4            | 4            | 4                          |
|                                                  | 02663<br>18854                                                                         | WASHER LOC 7/16" INTERNAL TOOTH PLT SX HANDLE LOCK BAR BENT                                                                                                                                           | 4                             | 4                      | 4<br>2                 | 4            | 4            | 4                          |
|                                                  |                                                                                        | TUBE 3/4x6 LOCK SLEEVE                                                                                                                                                                                |                               |                        | 1                      | 2            | 2            | 2                          |
| 33                                               | 02534                                                                                  | PIN SPRING 3/16x3/4                                                                                                                                                                                   |                               |                        | 2                      | 4            | 4            | 4                          |
|                                                  | 02045                                                                                  | HEX HEAD CAP SCREW 1/4-20x1                                                                                                                                                                           | 8                             | 14                     | 12                     | 18           | 20           | 22                         |
|                                                  | 02310<br>14836                                                                         | TOP FRAME SX 2000<br>UPHOLSTERED CENTER BOARD SX 3000                                                                                                                                                 |                               |                        | 1                      | 1            | 1            |                            |
| 37                                               | 14837                                                                                  | UPHOLSTERED FOOT BOARD SX 3000                                                                                                                                                                        |                               |                        |                        | 1            |              |                            |
| 38                                               |                                                                                        | SX 3000 CENTER FRAME                                                                                                                                                                                  |                               |                        |                        | 1            |              |                            |
| 39                                               | 18869                                                                                  | SX 3000 FOOT FRAME                                                                                                                                                                                    |                               |                        |                        | 1            |              |                            |
|                                                  |                                                                                        | UPHOLSTERED CENTER BOARD SX 3500                                                                                                                                                                      |                               |                        |                        |              | 1            |                            |
|                                                  |                                                                                        | UPHOLSTERED FOOT BOARD SX 3500<br>HINGE BENT 2.5x4                                                                                                                                                    |                               |                        |                        |              | 1 2          | 2                          |
|                                                  |                                                                                        | RETAINER RING 1/2 EXTERNAL                                                                                                                                                                            |                               |                        |                        | 2            | 2            | 6                          |
|                                                  |                                                                                        | BAR HEX ROLLER LOCK RELEASE                                                                                                                                                                           |                               |                        |                        | _            |              | 1                          |
|                                                  |                                                                                        | MOTOR MAX30 4000Nx50MM (SX 3000 ONLY)                                                                                                                                                                 |                               |                        |                        | 1            |              |                            |
|                                                  |                                                                                        | CENTER ARM SX 3000                                                                                                                                                                                    |                               |                        |                        | 1            |              | 4                          |
|                                                  |                                                                                        | BUTTON HEAD SOCKET SCREW 1/4-20x1 SX FOOT SUPPORT ROD W/BEND                                                                                                                                          |                               | 4                      |                        | 2            | 2            | 2                          |
|                                                  |                                                                                        | SX 3000 TOP PIVOT ROD 1/2x20-1/4                                                                                                                                                                      |                               |                        |                        | 1            |              |                            |
|                                                  |                                                                                        | HINGE SX F00T SUPPORT ROD PIVOT                                                                                                                                                                       |                               |                        |                        | 2            | 2            | 2                          |
|                                                  |                                                                                        | HINGE SX 3000 FOOT BOARD                                                                                                                                                                              |                               |                        |                        | 2            |              |                            |
|                                                  |                                                                                        | POWER CORD MAX65 MOTOR 8000N                                                                                                                                                                          | 1                             | 1                      | 1                      | 1            | 1            | 1                          |
|                                                  |                                                                                        | FOOT SWITCH MAX65 8000N<br>FOOT SWITCH MAX63                                                                                                                                                          | 1                             | 1                      | 1                      | 1            | 1            | 1                          |
|                                                  |                                                                                        | MOTOR MAX65 8000N 120V                                                                                                                                                                                | 1                             | 1                      | 1                      | '            | 1            | 1                          |
|                                                  | 14840                                                                                  | UPHOLSTERED THORACIC BOARD SX 4000                                                                                                                                                                    |                               |                        |                        |              |              | 1                          |
|                                                  | 02318                                                                                  | TOP FRAME SX 4000                                                                                                                                                                                     |                               |                        |                        |              |              | 1                          |
|                                                  |                                                                                        | ROLLER FRAME SX 4000                                                                                                                                                                                  |                               |                        |                        |              |              | 1                          |
|                                                  | 14841<br>14842                                                                         | UPHOLSTERED LUMBAR BOARD SX 4000<br>UPHOLSTERED FOOT BOARD SX 4000                                                                                                                                    |                               |                        |                        |              |              | 1                          |
|                                                  |                                                                                        | ANGLE SX ROLLER FRAME LOCK MOUNT                                                                                                                                                                      |                               |                        |                        |              |              | 1                          |
|                                                  |                                                                                        | BAR SX 1/8x1.5x7-5/8 TX ELBOW                                                                                                                                                                         |                               |                        |                        |              |              | 2                          |
|                                                  |                                                                                        | WHEEL SX TRACTION ROLLER FRAME                                                                                                                                                                        |                               |                        |                        |              |              | 4                          |
|                                                  |                                                                                        | NUT ROUND FLANGED 1/4-20x7/8 BARREL                                                                                                                                                                   |                               |                        |                        |              |              | 2                          |
|                                                  |                                                                                        | NUT HEX FIN 1/4-20<br>NUT NYLOCK 1/4-20                                                                                                                                                               |                               |                        |                        |              |              | 4<br>11                    |

# **SX BASE**