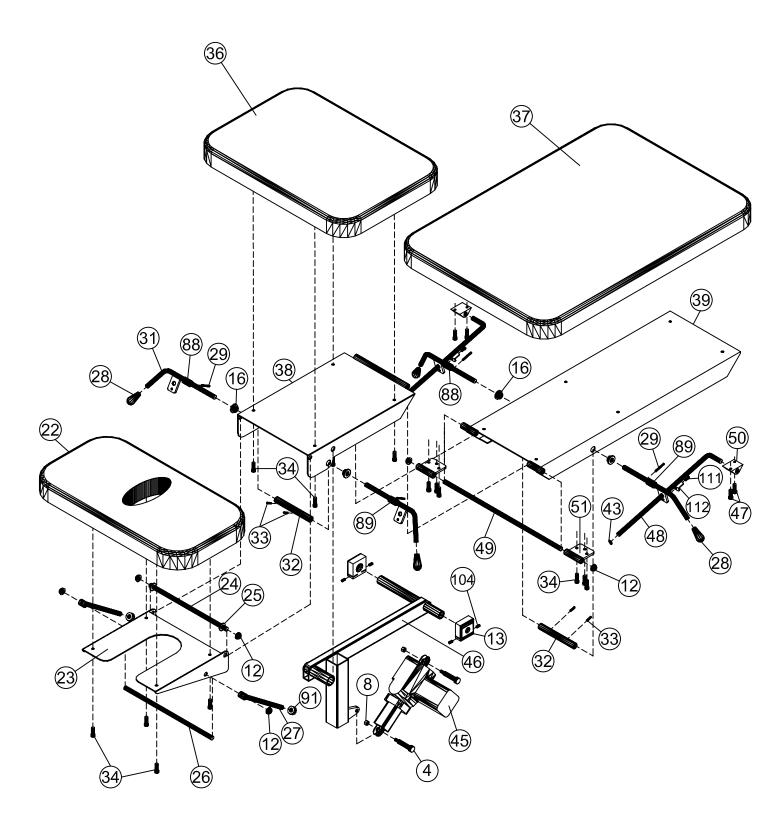

Magnetic Corp., Olney, Illinois 62450 Model MAX 30-B050265A10M0-000 Rated Voltage and Frequency 120V 60HZ Current 1.8 Amps. Duty cycle: on/off Int. 1 min. / 9 min.

| 1 2 3 4 5 6 7 8 9 10 11 12                       | 13879<br>02198<br>02012<br>03072<br>02176<br>18862<br>02092<br>03153<br>18858          | SX BASE FRAME BRONZE BUSHING .630OD x .65Wx.1875 BUTTON HEAD SOCKET SCREW 1/2-13X3/4 SHOULDER BOLT M10X30 CASTER SWIVEL LOCK TENTE BUTTON HEAD SOCKET SCREW 3/8-16X3/4 SX CASTER LEG ASSEMBLY W/HOLES | 1000<br>1<br>4<br>4<br>2<br>4 | 1060<br>1072<br>4<br>4 | QUAI<br>2000<br>1<br>4 | 3000<br>5000 | 3500<br>5400 | <u>4000</u><br><u>4500</u> |
|--------------------------------------------------|----------------------------------------------------------------------------------------|-------------------------------------------------------------------------------------------------------------------------------------------------------------------------------------------------------|-------------------------------|------------------------|------------------------|--------------|--------------|----------------------------|
| 2<br>3<br>4<br>5<br>6<br>7<br>8<br>9<br>10<br>11 | 18856<br>13879<br>02198<br>02012<br>03072<br>02176<br>18862<br>02092<br>03153<br>18858 | BRONZE BUSHING .6300D x .65Wx.1875 BUTTON HEAD SOCKET SCREW 1/2-13X3/4 SHOULDER BOLT M10X30 CASTER SWIVEL LOCK TENTE BUTTON HEAD SOCKET SCREW 3/8-16X3/4                                              | 1<br>4<br>4<br>2              | <u>1072</u>            | 1                      | 5000         | <u>5400</u>  | 4500                       |
| 2<br>3<br>4<br>5<br>6<br>7<br>8<br>9<br>10<br>11 | 13879<br>02198<br>02012<br>03072<br>02176<br>18862<br>02092<br>03153<br>18858          | BRONZE BUSHING .6300D x .65Wx.1875 BUTTON HEAD SOCKET SCREW 1/2-13X3/4 SHOULDER BOLT M10X30 CASTER SWIVEL LOCK TENTE BUTTON HEAD SOCKET SCREW 3/8-16X3/4                                              | 4 4 2                         | 4                      |                        |              |              |                            |
| 2<br>3<br>4<br>5<br>6<br>7<br>8<br>9<br>10<br>11 | 13879<br>02198<br>02012<br>03072<br>02176<br>18862<br>02092<br>03153<br>18858          | BRONZE BUSHING .6300D x .65Wx.1875 BUTTON HEAD SOCKET SCREW 1/2-13X3/4 SHOULDER BOLT M10X30 CASTER SWIVEL LOCK TENTE BUTTON HEAD SOCKET SCREW 3/8-16X3/4                                              | 4 4 2                         |                        |                        |              |              | 1                          |
| 4 5 6 7 8 9 10 11 12                             | 02012<br>03072<br>02176<br>18862<br>02092<br>03153<br>18858                            | SHOULDER BOLT M10X30 CASTER SWIVEL LOCK TENTE BUTTON HEAD SOCKET SCREW 3/8-16X3/4                                                                                                                     | 2                             | 4                      | -                      | 4            | 4            | 4                          |
| 5<br>6<br>7<br>8<br>9<br>10<br>11                | 03072<br>02176<br>18862<br>02092<br>03153<br>18858                                     | CASTER SWIVEL LOCK TENTE<br>BUTTON HEAD SOCKET SCREW 3/8-16X3/4                                                                                                                                       |                               | •                      | 4                      | 4            | 4            | 4                          |
| 6 7 8 9 10 11 12                                 | 02176<br>18862<br>02092<br>03153<br>18858                                              | BUTTON HEAD SOCKET SCREW 3/8-16X3/4                                                                                                                                                                   | 4                             | 2                      | 2                      | 4            | 2            | 2                          |
| 7<br>8<br>9<br>10<br>11<br>12                    | 18862<br>02092<br>03153<br>18858                                                       |                                                                                                                                                                                                       | 8                             | 4<br>8                 | 4<br>8                 | 4<br>8       | 4<br>8       | 4                          |
| 8<br>9<br>10<br>11<br>12                         | 02092<br>03153<br>18858                                                                |                                                                                                                                                                                                       | 2                             | 2                      | 2                      | 2            | 2            | 2                          |
| 10<br>11<br>12                                   | 18858                                                                                  | NUT NYLOCK M8-1.25                                                                                                                                                                                    | 2                             | 2                      | 2                      | 4            | 2            | 2                          |
| 11<br>12                                         |                                                                                        | MOTOR MAX63 8000N (SX 3000 ONLY)                                                                                                                                                                      |                               |                        |                        | 1            |              |                            |
| 12                                               |                                                                                        | DUAL LIFTING ARM                                                                                                                                                                                      | 1                             | 1                      | 1                      | 1            | 1            | 1                          |
|                                                  | 18892<br>02196                                                                         | SINGLE LIFTING ARM  CAP NUT 1/2"                                                                                                                                                                      | 1 2                           | 1 2                    | 1                      | 1<br>8       | 1<br>6       | 6                          |
|                                                  |                                                                                        | SX PLASTIC SLIDE BLOCK                                                                                                                                                                                | 4                             | 4                      | 4                      | 6            | 4            | 4                          |
|                                                  |                                                                                        | SX PIVOT ROD 1/2x9                                                                                                                                                                                    | 1                             | 1                      | 1                      | 1            | 1            | 1                          |
| 15                                               | 02665                                                                                  | SCREW BTN HD SOC 7/16-14x1                                                                                                                                                                            | 4                             | 4                      | 4                      | 4            | 4            | 4                          |
|                                                  |                                                                                        | PLASTIC FLANGE BUSHING .687ODx.510 ID                                                                                                                                                                 |                               |                        | 2                      | 4            | 4            | 4                          |
|                                                  |                                                                                        | NUT ACORN 7/16-14 NICKEL PLATED                                                                                                                                                                       | 4                             | 4                      | 4                      | 4            | 4            | 4                          |
|                                                  | 14823<br>02312                                                                         | UPHOLSTERED BOARD 27x76 W/FACE HOLE TOP FRAME SX 1000                                                                                                                                                 | 1                             |                        |                        |              |              |                            |
|                                                  |                                                                                        | BUTTON HEAD SOCKET SCREW 1/4 20x1/2                                                                                                                                                                   |                               |                        |                        |              |              | 1                          |
| 21                                               | 14826                                                                                  | UPHOLSTERED BODY BOARD SX 2000                                                                                                                                                                        |                               |                        | 1                      |              |              |                            |
|                                                  | 14835                                                                                  | UPHOLSTERED HEAD BOARD SX SERIES                                                                                                                                                                      |                               |                        | 1                      | 1            | 1            | 1                          |
|                                                  |                                                                                        | FRAME SX 3 PC HD SEC PNTD<br>ROD SX 1/2x13.25 HEAD SECTION PIVOT                                                                                                                                      |                               |                        | 4                      | 4            | 1            | 1                          |
|                                                  |                                                                                        | WASHER NYLON 1/2 ID                                                                                                                                                                                   |                               |                        | 1 2                    | 1 2          | 2            | 3                          |
|                                                  |                                                                                        | ROD SX 1/2x15-1/8 HEAD PIVOT                                                                                                                                                                          |                               |                        | 1                      | 1            | 1            | 1                          |
| 27                                               | 18877                                                                                  | ROD SX 1/2"RDx8 HEAD SECTION SUPPORT                                                                                                                                                                  |                               |                        | 2                      | 2            | 2            | 2                          |
|                                                  |                                                                                        | SX PLASTIC RELEASE HANDLE                                                                                                                                                                             |                               |                        | 2                      | 4            | 4            | 4                          |
|                                                  | 02543                                                                                  | PIN SPRING 3/16x1-1/2                                                                                                                                                                                 | 4                             | 4                      | 2                      | 4            | 4            | 4                          |
|                                                  | 02663<br>18854                                                                         | WASHER LOC 7/16" INTERNAL TOOTH PLT SX HANDLE LOCK BAR BENT                                                                                                                                           | 4                             | 4                      | 4<br>2                 | 4            | 4            | 4                          |
|                                                  |                                                                                        | TUBE 3/4x6 LOCK SLEEVE                                                                                                                                                                                |                               |                        | 1                      | 2            | 2            | 2                          |
| 33                                               | 02534                                                                                  | PIN SPRING 3/16x3/4                                                                                                                                                                                   |                               |                        | 2                      | 4            | 4            | 4                          |
|                                                  | 02045                                                                                  | HEX HEAD CAP SCREW 1/4-20x1                                                                                                                                                                           | 8                             | 14                     | 12                     | 18           | 20           | 22                         |
|                                                  | 02310<br>14836                                                                         | TOP FRAME SX 2000<br>UPHOLSTERED CENTER BOARD SX 3000                                                                                                                                                 |                               |                        | 1                      | 1            | 1            |                            |
| 37                                               | 14837                                                                                  | UPHOLSTERED FOOT BOARD SX 3000                                                                                                                                                                        |                               |                        |                        | 1            |              |                            |
| 38                                               |                                                                                        | SX 3000 CENTER FRAME                                                                                                                                                                                  |                               |                        |                        | 1            |              |                            |
| 39                                               | 18869                                                                                  | SX 3000 FOOT FRAME                                                                                                                                                                                    |                               |                        |                        | 1            |              |                            |
|                                                  |                                                                                        | UPHOLSTERED CENTER BOARD SX 3500                                                                                                                                                                      |                               |                        |                        |              | 1            |                            |
|                                                  |                                                                                        | UPHOLSTERED FOOT BOARD SX 3500<br>HINGE BENT 2.5x4                                                                                                                                                    |                               |                        |                        |              | 1 2          | 2                          |
|                                                  |                                                                                        | RETAINER RING 1/2 EXTERNAL                                                                                                                                                                            |                               |                        |                        | 2            | 2            | 6                          |
|                                                  |                                                                                        | BAR HEX ROLLER LOCK RELEASE                                                                                                                                                                           |                               |                        |                        | _            |              | 1                          |
|                                                  |                                                                                        | MOTOR MAX30 4000Nx50MM (SX 3000 ONLY)                                                                                                                                                                 |                               |                        |                        | 1            |              |                            |
|                                                  |                                                                                        | CENTER ARM SX 3000                                                                                                                                                                                    |                               |                        |                        | 1            |              | 4                          |
|                                                  |                                                                                        | BUTTON HEAD SOCKET SCREW 1/4-20x1 SX FOOT SUPPORT ROD W/BEND                                                                                                                                          |                               | 4                      |                        | 2            | 2            | 2                          |
|                                                  |                                                                                        | SX 3000 TOP PIVOT ROD 1/2x20-1/4                                                                                                                                                                      |                               |                        |                        | 1            |              |                            |
|                                                  |                                                                                        | HINGE SX F00T SUPPORT ROD PIVOT                                                                                                                                                                       |                               |                        |                        | 2            | 2            | 2                          |
|                                                  |                                                                                        | HINGE SX 3000 FOOT BOARD                                                                                                                                                                              |                               |                        |                        | 2            |              |                            |
|                                                  |                                                                                        | POWER CORD MAX65 MOTOR 8000N                                                                                                                                                                          | 1                             | 1                      | 1                      | 1            | 1            | 1                          |
|                                                  |                                                                                        | FOOT SWITCH MAX65 8000N<br>FOOT SWITCH MAX63                                                                                                                                                          | 1                             | 1                      | 1                      | 1            | 1            | 1                          |
|                                                  |                                                                                        | MOTOR MAX65 8000N 120V                                                                                                                                                                                | 1                             | 1                      | 1                      | '            | 1            | 1                          |
|                                                  | 14840                                                                                  | UPHOLSTERED THORACIC BOARD SX 4000                                                                                                                                                                    |                               |                        |                        |              |              | 1                          |
|                                                  | 02318                                                                                  | TOP FRAME SX 4000                                                                                                                                                                                     |                               |                        |                        |              |              | 1                          |
|                                                  |                                                                                        | ROLLER FRAME SX 4000                                                                                                                                                                                  |                               |                        |                        |              |              | 1                          |
|                                                  | 14841<br>14842                                                                         | UPHOLSTERED LUMBAR BOARD SX 4000<br>UPHOLSTERED FOOT BOARD SX 4000                                                                                                                                    |                               |                        |                        |              |              | 1                          |
|                                                  |                                                                                        | ANGLE SX ROLLER FRAME LOCK MOUNT                                                                                                                                                                      |                               |                        |                        |              |              | 1                          |
|                                                  |                                                                                        | BAR SX 1/8x1.5x7-5/8 TX ELBOW                                                                                                                                                                         |                               |                        |                        |              |              | 2                          |
|                                                  |                                                                                        | WHEEL SX TRACTION ROLLER FRAME                                                                                                                                                                        |                               |                        |                        |              |              | 4                          |
|                                                  |                                                                                        | NUT ROUND FLANGED 1/4-20x7/8 BARREL                                                                                                                                                                   |                               |                        |                        |              |              | 2                          |
|                                                  |                                                                                        | NUT HEX FIN 1/4-20<br>NUT NYLOCK 1/4-20                                                                                                                                                               |                               |                        |                        |              |              | 4<br>11                    |

| ITEM NO    | DART           | PARTS                                                                       | 17171                                            |      |      |      |      |               |  |
|------------|----------------|-----------------------------------------------------------------------------|--------------------------------------------------|------|------|------|------|---------------|--|
| ITEM NO.   | PART<br>NO.    | DESCRIPTION                                                                 | QUANTITY 1000   1060   2000   3000   3500   4000 |      |      |      |      |               |  |
|            |                |                                                                             | 1000                                             | 1072 | 2000 | 5000 | 5400 | 4500          |  |
| 67         | 02501          | SCREW PAN HEAD PHIL 10-32x1/2                                               |                                                  |      |      |      |      | 4             |  |
| 68         | 02073          | SCREW FLAT HEAD PHIL 1/4-20x1-1/2                                           |                                                  |      |      |      |      | 2             |  |
| 69         | 03027          | SPRING EXTENSION                                                            |                                                  |      |      |      |      | 2             |  |
| 70<br>71   | 03029<br>13869 | ROLLER FRAME LOCK ROD SX 1/2x14.563 TX ROLLER AXLE                          |                                                  |      |      |      |      | 1 2           |  |
| 72         | 02089          | NUT NYLOCK 10-32                                                            |                                                  |      |      |      |      | 2             |  |
| 73         | 02185          | SCREW FLAT HEAD PHIL 1/4-20x2                                               |                                                  |      |      |      |      | 2             |  |
| 74         | 02060          | SCREW FLAT HEAD PHIL 1/4-20x1/2                                             |                                                  |      |      |      |      | 6             |  |
| 75         | 13912          | TUBE RD 3/4x.120Wx9-15/16 SX 3PC HD                                         |                                                  |      |      | 1    | 1    | 1             |  |
| 76         | 13910          | BAR RD 1/2x11-13/16 SX 3PC HD                                               |                                                  |      | 4    | 1    | 1    | 1             |  |
| 77<br>78   | 03113<br>18883 | HAND SWITCH MAX65 (OPTIONAL) SX 4000 MACHINE STAND                          | 1                                                | 1    | 1    |      | 1    | 1             |  |
| 78         | 02050          | HEX HEAD CAP SCREW 5/16-18x1-3/4                                            |                                                  |      |      |      |      | 2             |  |
| 80         | 14508          | ADAPTER BOARD                                                               |                                                  |      |      |      |      | 1             |  |
| 81         | 02090          | NUT NYLOCK 1/2-13                                                           |                                                  |      |      |      |      | 1             |  |
| 82         | 03015          | PLUG 1x2x14GA                                                               |                                                  |      |      |      |      | 2             |  |
| 83         | 03125          | KNOB "T" SPRNG LOAD PULL PIN 1/4DIA                                         |                                                  |      |      |      |      | 1             |  |
| 84<br>85   | 03008          | PLUG 1x1-1/2                                                                | <del> </del>                                     |      |      | 2    |      | 4             |  |
| 85<br>86   | 02162<br>12751 | SPACER PLASTIC .33 IDx.565 ODx.56<br>SX 4000 STAND LOCK PLATE               | +                                                |      |      | 2    |      | <u>4</u><br>1 |  |
| 87         | 28038          | BRKT MACH STND MNT SX PNTD                                                  | +                                                |      |      |      |      | 1             |  |
| 88         | 03040          | TORSION SPRING LESS BEND LEFT                                               | 1                                                |      | 1    | 2    | 2    | 2             |  |
| 89         | 03030          | TORSION SPRING LESS BEND RIGHT                                              |                                                  |      | 1    | 2    | 2    | 2             |  |
| 90         | 02508          | BUTTON HEAD SOCKET SCREW 3/8-16X1                                           |                                                  |      |      |      |      | 4             |  |
| 91         | 02555          | LOCK COLLAR 1/2 ID                                                          |                                                  |      | 2    | 2    | 2    | 2             |  |
| 92         | 14769          | UPHOLSTERED HEAD CRESCENT HD                                                |                                                  |      |      |      | 1    |               |  |
| 93<br>94   | 14767<br>18906 | UPHOLSTERED ARMREST CRESCENT HD HEAD FRAME CRESCENT HD                      |                                                  |      |      |      | 1    |               |  |
| 95         | 18898          | LOCK SUPPORT CRESCENT HD                                                    |                                                  |      |      |      | 1    |               |  |
| 96         | 18896          | LOCK BRACKET TUBE CRESCENT HD                                               |                                                  |      |      |      | 1    |               |  |
| 97         | 02140          | WASHER 1/4                                                                  |                                                  |      |      |      |      | 4             |  |
| 98         | 14773          | BD UPH SX 3 SEC HD                                                          |                                                  |      |      | 1    |      | 1             |  |
| 99         | 14774          | BD UPH SX 3 SEC ARM                                                         |                                                  |      |      | 1    |      | 1             |  |
| 100<br>101 | 18783<br>18779 | FRAME ARM REST SUPPT PLTD BRKT ARM REST RIGHT PNTD                          |                                                  |      |      | 1    |      | 1             |  |
| 102        | 03075          | KNOB W/STEM 1/4-20x1/2                                                      |                                                  |      |      | '    | 2    | '             |  |
| 103        | 03167          | KNOB 5/16-18 1/2" L BLACK 1 3/4"                                            |                                                  |      |      | 2    |      | 2             |  |
| 104        | 02509          | SET SCREW CONE POINT 1/4-20X1/2                                             |                                                  |      |      | 4    |      |               |  |
| 105        | 18787          | BRKT LOCK SX 3PC HD SUPPT PLTD                                              |                                                  |      |      | 2    |      | 2             |  |
| 106        | 18781          | BRKT ARM REST LEFT PNTD                                                     |                                                  |      |      | 1    |      | 1             |  |
| 107<br>108 | 02105<br>13881 | NYLOCK NUT 5/16-18 HANDLE SX LOCK ROD 1/2x11-13/16x60DEG                    |                                                  |      |      | 2    | 2    | 4             |  |
| 100        | 12461          | ROD 1/2x7-1/8                                                               |                                                  |      |      |      | 1    |               |  |
| 110        | 03010          | PLUG 1x1x14GA                                                               |                                                  |      |      | 4    |      | 4             |  |
| 111        | 02036          | BUTTON HEAD SOCKET SCREW 1/4 20X3/8                                         |                                                  | 2    |      | 2    | 2    | 2             |  |
| 112        | 02339          | SX LOCK TAB                                                                 | 1                                                |      |      | 2    | 2    | 2             |  |
| 113        | 13908          | BAR RD 1/2x12 SX 3PC HD PLTD                                                | <del> </del>                                     |      |      | 1    |      | 1             |  |
| 114<br>115 | 02078<br>18991 | SCREW PAN HD PHIL 10-32x3/8 FRAME SX SIDE RAIL LEFT PNTRD                   | +                                                | 1    |      | 2    |      | 2             |  |
| 116        | 18993          | FRAME SX SIDE RAIL RIGHT PNTD                                               | +                                                | 1    |      |      |      |               |  |
| 117        | 18995          | BRKT SIDE RAIL PIVOT MOUNT LR PNTD                                          | 1                                                | 1    |      |      |      |               |  |
| 118        | 18980          | BRKT SIDE RAIL PIVOT MOUNT RR PNTD                                          |                                                  | 1    |      |      |      |               |  |
| 119        | 02261          | FRM SX CHANGING TABLE TOP PNTD                                              |                                                  | 1    |      |      |      |               |  |
| 120        | 14853          | BD UPH SX CHANGING TABLE 25x60                                              | 1                                                | 1    |      |      |      |               |  |
| 121<br>122 | 18998<br>18982 | BRKT SIDE RAIL PIVOT LOCK MNT LF PNTD BRKT SIDE RAIL PIVOT LOCK MNT RF PNTD | 1                                                | 1    |      |      |      |               |  |
| 123        | 14859          | BD UPH SX CHNG TBL SIDE RAIL                                                | +                                                | 2    |      |      |      |               |  |
| 124        | 14869          | BD UPH SX CHNG TBL 25x72                                                    | 1                                                | 1    |      |      |      |               |  |
| 125        | 02104          | WASHER 1/4" INTERNAL TOOTH LOCK                                             | <u> </u>                                         | 4    |      |      |      |               |  |
| 126        | 02657          | PLUG RD 1"ODx14-20 GA BLK                                                   |                                                  | 4    |      |      |      |               |  |
| 127        | 02190          | WASHER FENDER 1/4IDx1-1/4OD                                                 |                                                  | 2    |      |      |      |               |  |
| 128<br>129 | 18879          | ROD SXDT THD'D FT LOCK BAR PLTD                                             | <del> </del>                                     | 2    |      |      |      |               |  |
| 129<br>130 | 02063<br>02135 | SCREW HX WASHER HD #10x3/4<br>NUT HX FIN JAM 1/2-13                         | +                                                | 8    |      |      |      |               |  |
| 131        | 02133          | NUT HX FIN JAM 5/16-18                                                      | +                                                | 2    |      |      |      |               |  |
|            |                | <u> </u>                                                                    |                                                  | 2    |      |      |      |               |  |

## AM-SX1060 AM-SX1072