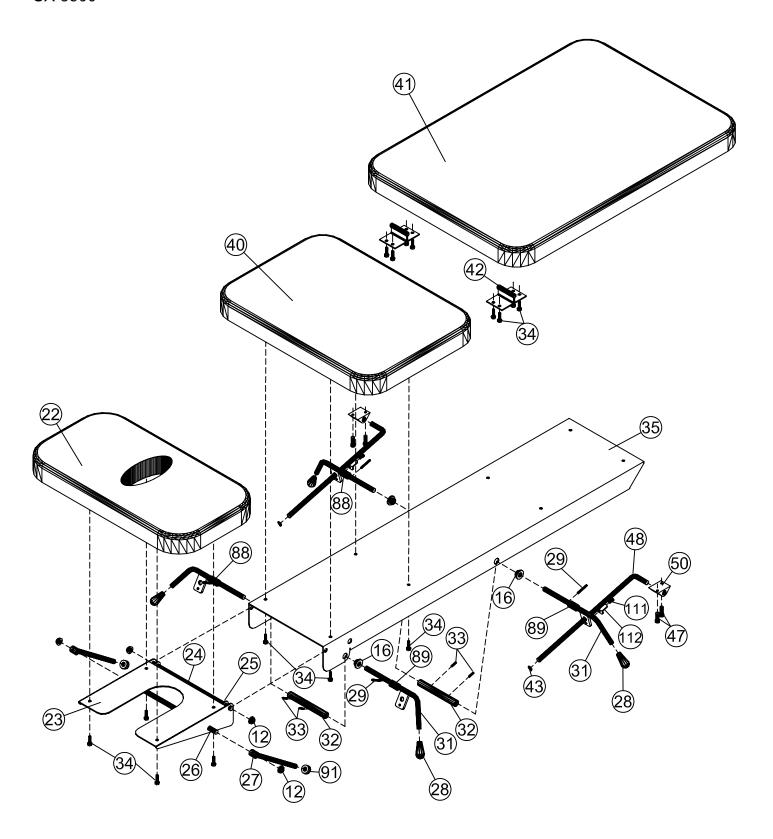

Magnetic Corp., Olney, Illinois 62450 Model MAX 30-B050265A10M0-000 Rated Voltage and Frequency 120V 60HZ Current 1.8 Amps. Duty cycle: on/off Int. 1 min. / 9 min.

| 1 2 3 4 5 6 7 8 9 10 11 12                       | 13879<br>02198<br>02012<br>03072<br>02176<br>18862<br>02092<br>03153<br>18858          | SX BASE FRAME BRONZE BUSHING .630OD x .65Wx.1875 BUTTON HEAD SOCKET SCREW 1/2-13X3/4 SHOULDER BOLT M10X30 CASTER SWIVEL LOCK TENTE BUTTON HEAD SOCKET SCREW 3/8-16X3/4 SX CASTER LEG ASSEMBLY W/HOLES | 1000<br>1<br>4<br>4<br>2<br>4 | 1060<br>1072<br>4<br>4 | QUAI<br>2000<br>1<br>4 | 3000<br>5000 | 3500<br>5400 | <u>4000</u><br><u>4500</u> |
|--------------------------------------------------|----------------------------------------------------------------------------------------|-------------------------------------------------------------------------------------------------------------------------------------------------------------------------------------------------------|-------------------------------|------------------------|------------------------|--------------|--------------|----------------------------|
| 2<br>3<br>4<br>5<br>6<br>7<br>8<br>9<br>10<br>11 | 18856<br>13879<br>02198<br>02012<br>03072<br>02176<br>18862<br>02092<br>03153<br>18858 | BRONZE BUSHING .6300D x .65Wx.1875 BUTTON HEAD SOCKET SCREW 1/2-13X3/4 SHOULDER BOLT M10X30 CASTER SWIVEL LOCK TENTE BUTTON HEAD SOCKET SCREW 3/8-16X3/4                                              | 1<br>4<br>4<br>2              | <u>1072</u>            | 1                      | 5000         | <u>5400</u>  | 4500                       |
| 2<br>3<br>4<br>5<br>6<br>7<br>8<br>9<br>10<br>11 | 13879<br>02198<br>02012<br>03072<br>02176<br>18862<br>02092<br>03153<br>18858          | BRONZE BUSHING .6300D x .65Wx.1875 BUTTON HEAD SOCKET SCREW 1/2-13X3/4 SHOULDER BOLT M10X30 CASTER SWIVEL LOCK TENTE BUTTON HEAD SOCKET SCREW 3/8-16X3/4                                              | 4 4 2                         | 4                      |                        |              |              |                            |
| 2<br>3<br>4<br>5<br>6<br>7<br>8<br>9<br>10<br>11 | 13879<br>02198<br>02012<br>03072<br>02176<br>18862<br>02092<br>03153<br>18858          | BRONZE BUSHING .6300D x .65Wx.1875 BUTTON HEAD SOCKET SCREW 1/2-13X3/4 SHOULDER BOLT M10X30 CASTER SWIVEL LOCK TENTE BUTTON HEAD SOCKET SCREW 3/8-16X3/4                                              | 4 4 2                         |                        |                        |              |              | 1                          |
| 4 5 6 7 8 9 10 11 12                             | 02012<br>03072<br>02176<br>18862<br>02092<br>03153<br>18858                            | SHOULDER BOLT M10X30 CASTER SWIVEL LOCK TENTE BUTTON HEAD SOCKET SCREW 3/8-16X3/4                                                                                                                     | 2                             | 4                      | -                      | 4            | 4            | 4                          |
| 5<br>6<br>7<br>8<br>9<br>10<br>11                | 03072<br>02176<br>18862<br>02092<br>03153<br>18858                                     | CASTER SWIVEL LOCK TENTE<br>BUTTON HEAD SOCKET SCREW 3/8-16X3/4                                                                                                                                       |                               | •                      | 4                      | 4            | 4            | 4                          |
| 6 7 8 9 10 11 12                                 | 02176<br>18862<br>02092<br>03153<br>18858                                              | BUTTON HEAD SOCKET SCREW 3/8-16X3/4                                                                                                                                                                   | 4                             | 2                      | 2                      | 4            | 2            | 2                          |
| 7<br>8<br>9<br>10<br>11<br>12                    | 18862<br>02092<br>03153<br>18858                                                       |                                                                                                                                                                                                       | 8                             | 4<br>8                 | 4<br>8                 | 4<br>8       | 4<br>8       | 4                          |
| 8<br>9<br>10<br>11<br>12                         | 02092<br>03153<br>18858                                                                |                                                                                                                                                                                                       | 2                             | 2                      | 2                      | 2            | 2            | 2                          |
| 10<br>11<br>12                                   | 18858                                                                                  | NUT NYLOCK M8-1.25                                                                                                                                                                                    | 2                             | 2                      | 2                      | 4            | 2            | 2                          |
| 11<br>12                                         |                                                                                        | MOTOR MAX63 8000N (SX 3000 ONLY)                                                                                                                                                                      |                               |                        |                        | 1            |              |                            |
| 12                                               |                                                                                        | DUAL LIFTING ARM                                                                                                                                                                                      | 1                             | 1                      | 1                      | 1            | 1            | 1                          |
|                                                  | 18892<br>02196                                                                         | SINGLE LIFTING ARM  CAP NUT 1/2"                                                                                                                                                                      | 1 2                           | 1 2                    | 1                      | 1<br>8       | 1<br>6       | 6                          |
|                                                  |                                                                                        | SX PLASTIC SLIDE BLOCK                                                                                                                                                                                | 4                             | 4                      | 4                      | 6            | 4            | 4                          |
|                                                  |                                                                                        | SX PIVOT ROD 1/2x9                                                                                                                                                                                    | 1                             | 1                      | 1                      | 1            | 1            | 1                          |
| 15                                               | 02665                                                                                  | SCREW BTN HD SOC 7/16-14x1                                                                                                                                                                            | 4                             | 4                      | 4                      | 4            | 4            | 4                          |
|                                                  |                                                                                        | PLASTIC FLANGE BUSHING .687ODx.510 ID                                                                                                                                                                 |                               |                        | 2                      | 4            | 4            | 4                          |
|                                                  |                                                                                        | NUT ACORN 7/16-14 NICKEL PLATED                                                                                                                                                                       | 4                             | 4                      | 4                      | 4            | 4            | 4                          |
|                                                  | 14823<br>02312                                                                         | UPHOLSTERED BOARD 27x76 W/FACE HOLE TOP FRAME SX 1000                                                                                                                                                 | 1                             |                        |                        |              |              |                            |
|                                                  |                                                                                        | BUTTON HEAD SOCKET SCREW 1/4 20x1/2                                                                                                                                                                   |                               |                        |                        |              |              | 1                          |
| 21                                               | 14826                                                                                  | UPHOLSTERED BODY BOARD SX 2000                                                                                                                                                                        |                               |                        | 1                      |              |              |                            |
|                                                  | 14835                                                                                  | UPHOLSTERED HEAD BOARD SX SERIES                                                                                                                                                                      |                               |                        | 1                      | 1            | 1            | 1                          |
|                                                  |                                                                                        | FRAME SX 3 PC HD SEC PNTD<br>ROD SX 1/2x13.25 HEAD SECTION PIVOT                                                                                                                                      |                               |                        | 4                      | 4            | 1            | 1                          |
|                                                  |                                                                                        | WASHER NYLON 1/2 ID                                                                                                                                                                                   |                               |                        | 1 2                    | 1 2          | 2            | 3                          |
|                                                  |                                                                                        | ROD SX 1/2x15-1/8 HEAD PIVOT                                                                                                                                                                          |                               |                        | 1                      | 1            | 1            | 1                          |
| 27                                               | 18877                                                                                  | ROD SX 1/2"RDx8 HEAD SECTION SUPPORT                                                                                                                                                                  |                               |                        | 2                      | 2            | 2            | 2                          |
|                                                  |                                                                                        | SX PLASTIC RELEASE HANDLE                                                                                                                                                                             |                               |                        | 2                      | 4            | 4            | 4                          |
|                                                  | 02543                                                                                  | PIN SPRING 3/16x1-1/2                                                                                                                                                                                 | 4                             | 4                      | 2                      | 4            | 4            | 4                          |
|                                                  | 02663<br>18854                                                                         | WASHER LOC 7/16" INTERNAL TOOTH PLT SX HANDLE LOCK BAR BENT                                                                                                                                           | 4                             | 4                      | 4<br>2                 | 4            | 4            | 4                          |
|                                                  |                                                                                        | TUBE 3/4x6 LOCK SLEEVE                                                                                                                                                                                |                               |                        | 1                      | 2            | 2            | 2                          |
| 33                                               | 02534                                                                                  | PIN SPRING 3/16x3/4                                                                                                                                                                                   |                               |                        | 2                      | 4            | 4            | 4                          |
|                                                  | 02045                                                                                  | HEX HEAD CAP SCREW 1/4-20x1                                                                                                                                                                           | 8                             | 14                     | 12                     | 18           | 20           | 22                         |
|                                                  | 02310<br>14836                                                                         | TOP FRAME SX 2000<br>UPHOLSTERED CENTER BOARD SX 3000                                                                                                                                                 |                               |                        | 1                      | 1            | 1            |                            |
| 37                                               | 14837                                                                                  | UPHOLSTERED FOOT BOARD SX 3000                                                                                                                                                                        |                               |                        |                        | 1            |              |                            |
| 38                                               |                                                                                        | SX 3000 CENTER FRAME                                                                                                                                                                                  |                               |                        |                        | 1            |              |                            |
| 39                                               | 18869                                                                                  | SX 3000 FOOT FRAME                                                                                                                                                                                    |                               |                        |                        | 1            |              |                            |
|                                                  |                                                                                        | UPHOLSTERED CENTER BOARD SX 3500                                                                                                                                                                      |                               |                        |                        |              | 1            |                            |
|                                                  |                                                                                        | UPHOLSTERED FOOT BOARD SX 3500<br>HINGE BENT 2.5x4                                                                                                                                                    |                               |                        |                        |              | 1 2          | 2                          |
|                                                  |                                                                                        | RETAINER RING 1/2 EXTERNAL                                                                                                                                                                            |                               |                        |                        | 2            | 2            | 6                          |
|                                                  |                                                                                        | BAR HEX ROLLER LOCK RELEASE                                                                                                                                                                           |                               |                        |                        | _            |              | 1                          |
|                                                  |                                                                                        | MOTOR MAX30 4000Nx50MM (SX 3000 ONLY)                                                                                                                                                                 |                               |                        |                        | 1            |              |                            |
|                                                  |                                                                                        | CENTER ARM SX 3000                                                                                                                                                                                    |                               |                        |                        | 1            |              | 4                          |
|                                                  |                                                                                        | BUTTON HEAD SOCKET SCREW 1/4-20x1 SX FOOT SUPPORT ROD W/BEND                                                                                                                                          |                               | 4                      |                        | 2            | 2            | 2                          |
|                                                  |                                                                                        | SX 3000 TOP PIVOT ROD 1/2x20-1/4                                                                                                                                                                      |                               |                        |                        | 1            |              |                            |
|                                                  |                                                                                        | HINGE SX F00T SUPPORT ROD PIVOT                                                                                                                                                                       |                               |                        |                        | 2            | 2            | 2                          |
|                                                  |                                                                                        | HINGE SX 3000 FOOT BOARD                                                                                                                                                                              |                               |                        |                        | 2            |              |                            |
|                                                  |                                                                                        | POWER CORD MAX65 MOTOR 8000N                                                                                                                                                                          | 1                             | 1                      | 1                      | 1            | 1            | 1                          |
|                                                  |                                                                                        | FOOT SWITCH MAX65 8000N<br>FOOT SWITCH MAX63                                                                                                                                                          | 1                             | 1                      | 1                      | 1            | 1            | 1                          |
|                                                  |                                                                                        | MOTOR MAX65 8000N 120V                                                                                                                                                                                | 1                             | 1                      | 1                      | '            | 1            | 1                          |
|                                                  | 14840                                                                                  | UPHOLSTERED THORACIC BOARD SX 4000                                                                                                                                                                    |                               |                        |                        |              |              | 1                          |
|                                                  | 02318                                                                                  | TOP FRAME SX 4000                                                                                                                                                                                     |                               |                        |                        |              |              | 1                          |
|                                                  |                                                                                        | ROLLER FRAME SX 4000                                                                                                                                                                                  |                               |                        |                        |              |              | 1                          |
|                                                  | 14841<br>14842                                                                         | UPHOLSTERED LUMBAR BOARD SX 4000<br>UPHOLSTERED FOOT BOARD SX 4000                                                                                                                                    |                               |                        |                        |              |              | 1                          |
|                                                  |                                                                                        | ANGLE SX ROLLER FRAME LOCK MOUNT                                                                                                                                                                      |                               |                        |                        |              |              | 1                          |
|                                                  |                                                                                        | BAR SX 1/8x1.5x7-5/8 TX ELBOW                                                                                                                                                                         |                               |                        |                        |              |              | 2                          |
|                                                  |                                                                                        | WHEEL SX TRACTION ROLLER FRAME                                                                                                                                                                        |                               |                        |                        |              |              | 4                          |
|                                                  |                                                                                        | NUT ROUND FLANGED 1/4-20x7/8 BARREL                                                                                                                                                                   |                               |                        |                        |              |              | 2                          |
|                                                  |                                                                                        | NUT HEX FIN 1/4-20<br>NUT NYLOCK 1/4-20                                                                                                                                                               |                               |                        |                        |              |              | 4<br>11                    |

| ITEM NO    | DART           | PARTS                                                                       | 17171                                            |      |      |      |      |               |  |
|------------|----------------|-----------------------------------------------------------------------------|--------------------------------------------------|------|------|------|------|---------------|--|
| ITEM NO.   | PART<br>NO.    | DESCRIPTION                                                                 | QUANTITY 1000   1060   2000   3000   3500   4000 |      |      |      |      |               |  |
|            |                |                                                                             | 1000                                             | 1072 | 2000 | 5000 | 5400 | 4500          |  |
| 67         | 02501          | SCREW PAN HEAD PHIL 10-32x1/2                                               |                                                  |      |      |      |      | 4             |  |
| 68         | 02073          | SCREW FLAT HEAD PHIL 1/4-20x1-1/2                                           |                                                  |      |      |      |      | 2             |  |
| 69         | 03027          | SPRING EXTENSION                                                            |                                                  |      |      |      |      | 2             |  |
| 70<br>71   | 03029<br>13869 | ROLLER FRAME LOCK ROD SX 1/2x14.563 TX ROLLER AXLE                          |                                                  |      |      |      |      | 1 2           |  |
| 72         | 02089          | NUT NYLOCK 10-32                                                            |                                                  |      |      |      |      | 2             |  |
| 73         | 02185          | SCREW FLAT HEAD PHIL 1/4-20x2                                               |                                                  |      |      |      |      | 2             |  |
| 74         | 02060          | SCREW FLAT HEAD PHIL 1/4-20x1/2                                             |                                                  |      |      |      |      | 6             |  |
| 75         | 13912          | TUBE RD 3/4x.120Wx9-15/16 SX 3PC HD                                         |                                                  |      |      | 1    | 1    | 1             |  |
| 76         | 13910          | BAR RD 1/2x11-13/16 SX 3PC HD                                               |                                                  |      | 4    | 1    | 1    | 1             |  |
| 77<br>78   | 03113<br>18883 | HAND SWITCH MAX65 (OPTIONAL) SX 4000 MACHINE STAND                          | 1                                                | 1    | 1    |      | 1    | 1             |  |
| 78         | 02050          | HEX HEAD CAP SCREW 5/16-18x1-3/4                                            |                                                  |      |      |      |      | 2             |  |
| 80         | 14508          | ADAPTER BOARD                                                               |                                                  |      |      |      |      | 1             |  |
| 81         | 02090          | NUT NYLOCK 1/2-13                                                           |                                                  |      |      |      |      | 1             |  |
| 82         | 03015          | PLUG 1x2x14GA                                                               |                                                  |      |      |      |      | 2             |  |
| 83         | 03125          | KNOB "T" SPRNG LOAD PULL PIN 1/4DIA                                         |                                                  |      |      |      |      | 1             |  |
| 84<br>85   | 03008          | PLUG 1x1-1/2                                                                | <del> </del>                                     |      |      | 2    |      | 4             |  |
| 85<br>86   | 02162<br>12751 | SPACER PLASTIC .33 IDx.565 ODx.56<br>SX 4000 STAND LOCK PLATE               | +                                                |      |      | 2    |      | <u>4</u><br>1 |  |
| 87         | 28038          | BRKT MACH STND MNT SX PNTD                                                  | +                                                |      |      |      |      | 1             |  |
| 88         | 03040          | TORSION SPRING LESS BEND LEFT                                               | 1                                                |      | 1    | 2    | 2    | 2             |  |
| 89         | 03030          | TORSION SPRING LESS BEND RIGHT                                              |                                                  |      | 1    | 2    | 2    | 2             |  |
| 90         | 02508          | BUTTON HEAD SOCKET SCREW 3/8-16X1                                           |                                                  |      |      |      |      | 4             |  |
| 91         | 02555          | LOCK COLLAR 1/2 ID                                                          |                                                  |      | 2    | 2    | 2    | 2             |  |
| 92         | 14769          | UPHOLSTERED HEAD CRESCENT HD                                                |                                                  |      |      |      | 1    |               |  |
| 93<br>94   | 14767<br>18906 | UPHOLSTERED ARMREST CRESCENT HD HEAD FRAME CRESCENT HD                      |                                                  |      |      |      | 1    |               |  |
| 95         | 18898          | LOCK SUPPORT CRESCENT HD                                                    |                                                  |      |      |      | 1    |               |  |
| 96         | 18896          | LOCK BRACKET TUBE CRESCENT HD                                               |                                                  |      |      |      | 1    |               |  |
| 97         | 02140          | WASHER 1/4                                                                  |                                                  |      |      |      |      | 4             |  |
| 98         | 14773          | BD UPH SX 3 SEC HD                                                          |                                                  |      |      | 1    |      | 1             |  |
| 99         | 14774          | BD UPH SX 3 SEC ARM                                                         |                                                  |      |      | 1    |      | 1             |  |
| 100<br>101 | 18783<br>18779 | FRAME ARM REST SUPPT PLTD BRKT ARM REST RIGHT PNTD                          |                                                  |      |      | 1    |      | 1             |  |
| 102        | 03075          | KNOB W/STEM 1/4-20x1/2                                                      |                                                  |      |      | '    | 2    | '             |  |
| 103        | 03167          | KNOB 5/16-18 1/2" L BLACK 1 3/4"                                            |                                                  |      |      | 2    |      | 2             |  |
| 104        | 02509          | SET SCREW CONE POINT 1/4-20X1/2                                             |                                                  |      |      | 4    |      |               |  |
| 105        | 18787          | BRKT LOCK SX 3PC HD SUPPT PLTD                                              |                                                  |      |      | 2    |      | 2             |  |
| 106        | 18781          | BRKT ARM REST LEFT PNTD                                                     |                                                  |      |      | 1    |      | 1             |  |
| 107<br>108 | 02105<br>13881 | NYLOCK NUT 5/16-18 HANDLE SX LOCK ROD 1/2x11-13/16x60DEG                    |                                                  |      |      | 2    | 2    | 4             |  |
| 100        | 12461          | ROD 1/2x7-1/8                                                               |                                                  |      |      |      | 1    |               |  |
| 110        | 03010          | PLUG 1x1x14GA                                                               |                                                  |      |      | 4    |      | 4             |  |
| 111        | 02036          | BUTTON HEAD SOCKET SCREW 1/4 20X3/8                                         |                                                  | 2    |      | 2    | 2    | 2             |  |
| 112        | 02339          | SX LOCK TAB                                                                 | 1                                                |      |      | 2    | 2    | 2             |  |
| 113        | 13908          | BAR RD 1/2x12 SX 3PC HD PLTD                                                | <del> </del>                                     |      |      | 1    |      | 1             |  |
| 114<br>115 | 02078<br>18991 | SCREW PAN HD PHIL 10-32x3/8 FRAME SX SIDE RAIL LEFT PNTRD                   | +                                                | 1    |      | 2    |      | 2             |  |
| 116        | 18993          | FRAME SX SIDE RAIL RIGHT PNTD                                               | +                                                | 1    |      |      |      |               |  |
| 117        | 18995          | BRKT SIDE RAIL PIVOT MOUNT LR PNTD                                          | 1                                                | 1    |      |      |      |               |  |
| 118        | 18980          | BRKT SIDE RAIL PIVOT MOUNT RR PNTD                                          |                                                  | 1    |      |      |      |               |  |
| 119        | 02261          | FRM SX CHANGING TABLE TOP PNTD                                              |                                                  | 1    |      |      |      |               |  |
| 120        | 14853          | BD UPH SX CHANGING TABLE 25x60                                              | 1                                                | 1    |      |      |      |               |  |
| 121<br>122 | 18998<br>18982 | BRKT SIDE RAIL PIVOT LOCK MNT LF PNTD BRKT SIDE RAIL PIVOT LOCK MNT RF PNTD | 1                                                | 1    |      |      |      |               |  |
| 123        | 14859          | BD UPH SX CHNG TBL SIDE RAIL                                                | +                                                | 2    |      |      |      |               |  |
| 124        | 14869          | BD UPH SX CHNG TBL 25x72                                                    | 1                                                | 1    |      |      |      |               |  |
| 125        | 02104          | WASHER 1/4" INTERNAL TOOTH LOCK                                             | <u> </u>                                         | 4    |      |      |      |               |  |
| 126        | 02657          | PLUG RD 1"ODx14-20 GA BLK                                                   |                                                  | 4    |      |      |      |               |  |
| 127        | 02190          | WASHER FENDER 1/4IDx1-1/4OD                                                 |                                                  | 2    |      |      |      |               |  |
| 128<br>129 | 18879          | ROD SXDT THD'D FT LOCK BAR PLTD                                             | <del> </del>                                     | 2    |      |      |      |               |  |
| 129<br>130 | 02063<br>02135 | SCREW HX WASHER HD #10x3/4<br>NUT HX FIN JAM 1/2-13                         | +                                                | 8    |      |      |      |               |  |
| 131        | 02133          | NUT HX FIN JAM 5/16-18                                                      | +                                                | 2    |      |      |      |               |  |
|            |                | <u> </u>                                                                    |                                                  | 2    |      |      |      |               |  |

## AM-SX1060 AM-SX1072