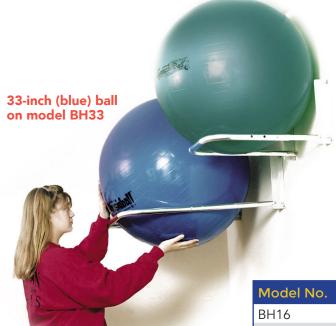

Scan code to see Evidence Reports.

24-inch (green) ball on model BH16

## **Ball & Roll Holders**

Holders will accommodate rolls and balls. Holders are easily mounted to the wall and all mounting hardware is included.

| Model No. | Width x Depth    | Holds Ball /Roll Sizes |
|-----------|------------------|------------------------|
| BH16      | 16.25" to 19.25" | 20" to 24"             |
| BH33      | 28" to 30"       | 33" to 49"             |