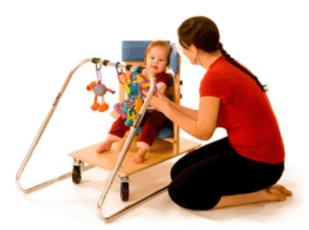

## **Kaye Play Frame**

The Kaye Play Frame is designed to encourage children to experiment with various strategies for reaching, batting, and swiping or kicking, skills that develop very early in infancy. Toys can be suspended and strategically positioned to encourage the child to develop variety in shoulder and arm or leg motions.