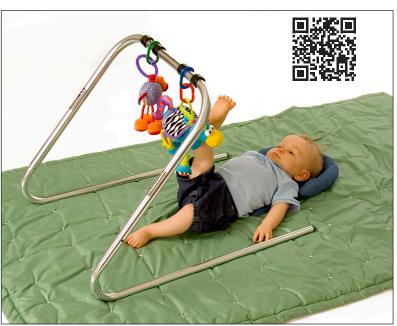

## **Kaye Play Frame**

The Kaye Play Frame is designed to encourage children to experiment with various strategies for reaching, batting, and swiping or kicking, skills that develop very early in infancy. Toys can be suspended and strategically positioned to encourage the child to develop variety in shoulder and arm or leg motions.

Scan code to see Evidence Reports.

24-inch (green) ball on model BH16