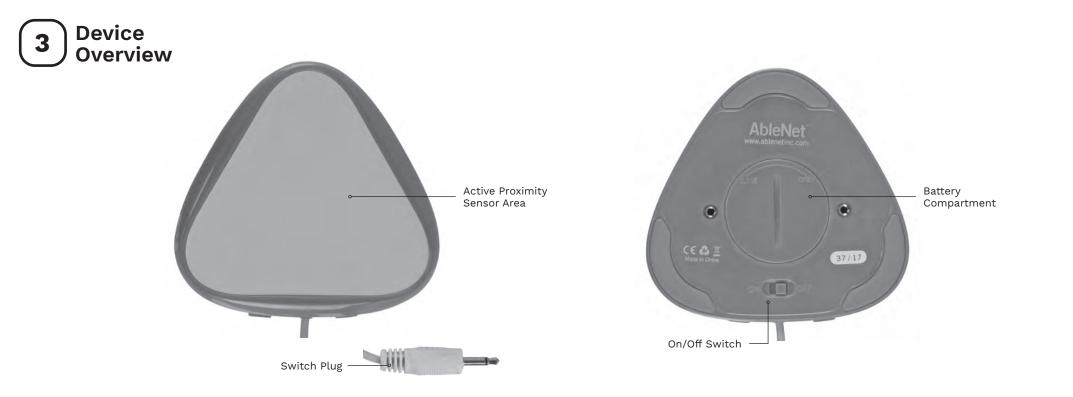

## To get started:

- 1. Connect switch plug to a device with a 3.5-mm / 1/8-in TS (mono) jack.
- 2. Turn switch on.
- 3. Switch will activate when a user is within 10-mm / 0.4-in of or touching the active proximity sensor area.