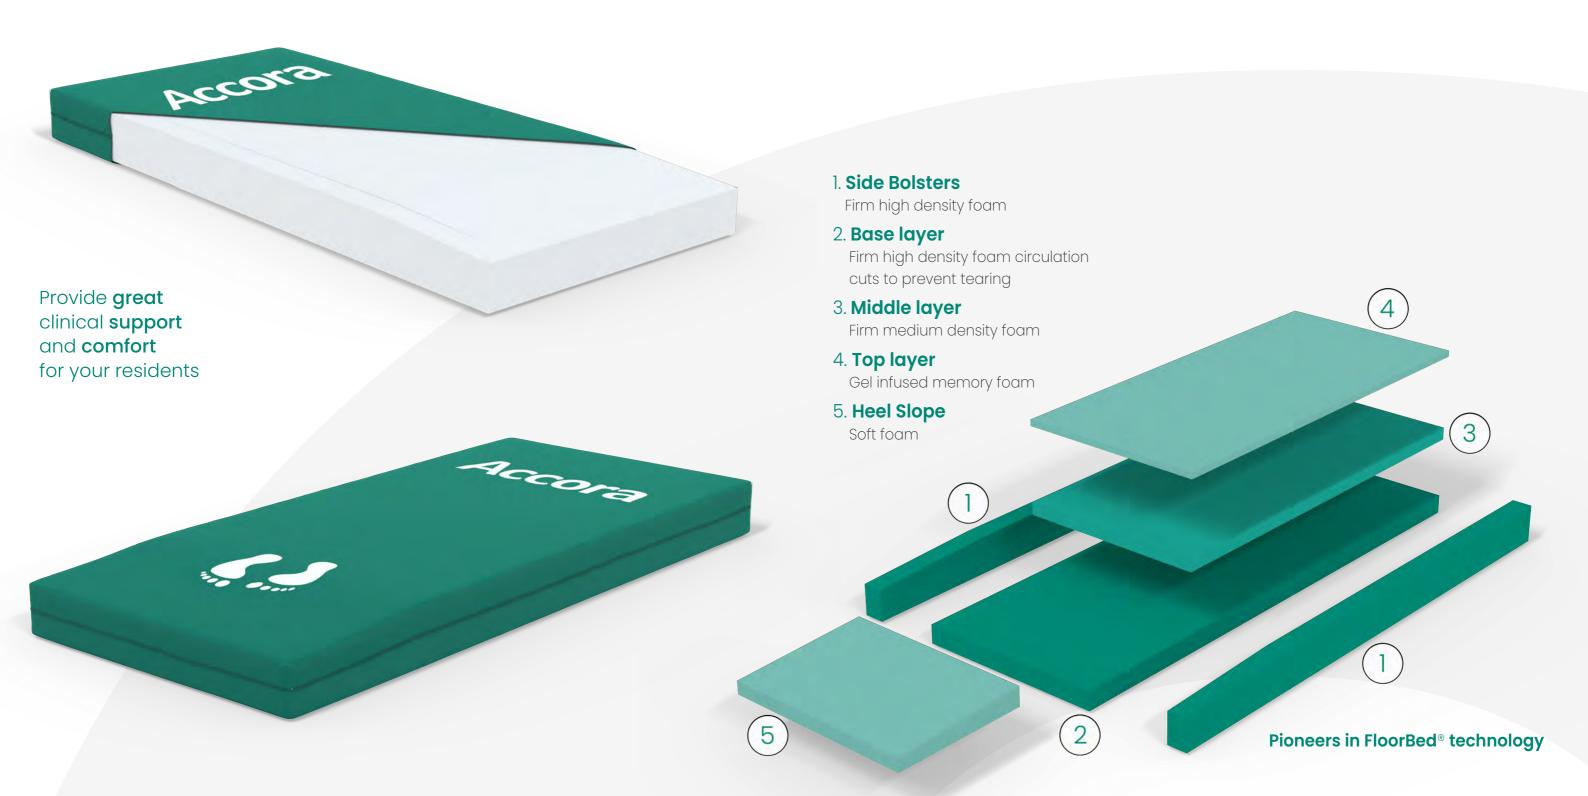

## Advanced pressure support, delivering comfort and relief

Superior pressure redistribution, delivered by enhanced support - means less cradling at higher levels of compression and eliminating static fatigue and shear. Protects vulnerable heel area with 30-degree slope - redistributing pressure to the entire leg, away from the heel. Firm side bolsters provide additional support for easy patient transfer.