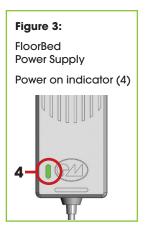

| FloorBed 1-Plus                                   | FloorBed 2    |
|-----------------------|------------------------------------------------------------------------------|---------------------------------------------------|---------------|
| Applicable To Models: | NSB-0-FL1-100 (Dewert Motor System Only)<br>NSB-0-FL1-200<br>NSB-0-FL1-200US | NSB-0-FL5-100<br>NSB-0-FL5-200<br>NSB-0-FL5-200US | NSB-0-FL2-200 |



## Figure 1: FloorBed Floor-Level function reset procedure Refer to Warnings and Bed Controls in the User Manual: 1. Raise the bed to the full height using the 'raise bed' (1) button on the hand control. 2. Lower the bed to the Floor-Level position using the double button Floor-Level function (2) as indicated on the hand control. 3. Reset is complete.









ACCOCO Innovators in Care