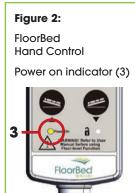

| FloorBed 1-Plus                                   | FloorBed 2    |
|-----------------------|------------------------------------------------------------------------------|---------------------------------------------------|---------------|
| Applicable To Models: | NSB-0-FL1-100 (Dewert Motor System Only)<br>NSB-0-FL1-200<br>NSB-0-FL1-200US | NSB-0-FL5-100<br>NSB-0-FL5-200<br>NSB-0-FL5-200US | NSB-0-FL2-200 |



## Figure 1: FloorBed Floor-Level function reset procedure Refer to Warnings and Bed Controls in the User Manual: 1. Raise the bed to the full height using the 'raise bed' (1) button on the hand control. 2. Lower the bed to the Floor-Level position using the double button Floor-Level function (2) as indicated on the hand control. 3. Reset is complete.









ACCOCO Innovators in Care