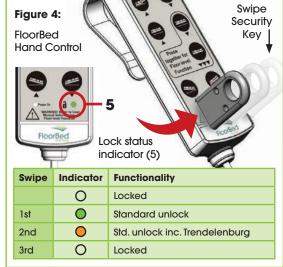

| FloorBed 1-Plus                                   | FloorBed 2    |
|-----------------------|------------------------------------------------------------------------------|---------------------------------------------------|---------------|
| Applicable To Models: | NSB-0-FL1-100 (Dewert Motor System Only)<br>NSB-0-FL1-200<br>NSB-0-FL1-200US | NSB-0-FL5-100<br>NSB-0-FL5-200<br>NSB-0-FL5-200US | NSB-0-FL2-200 |



## Figure 1: FloorBed Floor-Level function reset procedure Refer to Warnings and Bed Controls in the User Manual: 1. Raise the bed to the full height using the 'raise bed' (1) button on the hand control. 2. Lower the bed to the Floor-Level position using the double button Floor-Level function (2) as indicated on the hand control. 3. Reset is complete.









ACCOCO Innovators in Care