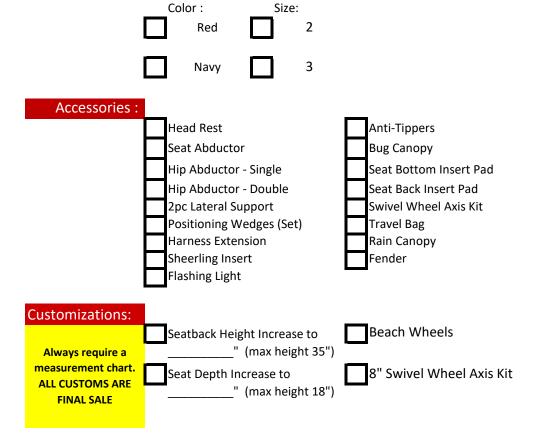

| Size              | 2             | 3             |
|-------------------|---------------|---------------|
| Weight Limit      | 150 LBS       | 200 LBS       |
| Seatback Height   | 28"           | 31"           |
| Seat Depth        | 15″           | 15"           |
| Seat Width        | 15″           | 18"           |
| Lower Leg Length  | 17″           | 17"           |
| Assembled Size    | 63.5x24x46    | 63.5x27x45    |
| Folded w/ Wheels  | 51.5x24x19    | 51.5x27x19    |
| Folded w/o Wheels | 43.5x19x12.25 | 43.5x22x12.25 |
| Unit Weight       | 32.8 LBS      | 35.2 LBS      |

| Included with Chair      |                                    |  |  |
|--------------------------|------------------------------------|--|--|
| *Seat                    | *16" Single Fixed Front Wheel      |  |  |
| *5 Point Harness         | *Two 16" Quick Release Rear Wheels |  |  |
| *Sun Canopy              | *Hand Brake                        |  |  |
| *Basket underneath chair | *Rear Footbrake                    |  |  |
| *Zipper Pouch            | *2 Water bottle Pocket Holder      |  |  |
| *Adjustable Push Handle  | *Saftey Wrist Strap                |  |  |