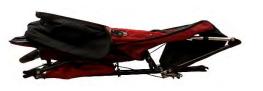

## Axiom Improv Order Form

AXIOM IMPROV PUSH CHAIR FOLDED W/OUT WHEELS

Specifications :

| Dealer Name:    |  |
|-----------------|--|
| Company Name:   |  |
| Phone:          |  |
| E-mail:         |  |
| Ship to Address |  |
| Reference Name  |  |

| Included with Chair      |                                    |  |  |
|--------------------------|------------------------------------|--|--|
| *Seat                    | *16" Single Fixed Front Wheel      |  |  |
| *5 Point Harness         | *Two 16" Quick Release Rear Wheels |  |  |
| *Sun Canopy              | *Hand Brake                        |  |  |
| *Basket underneath chair | *Rear Footbrake                    |  |  |
| *Zipper Pouch            | *2 Water bottle Pocket Holder      |  |  |
| *Adjustable Push Handle  | *Saftey Wrist Strap                |  |  |