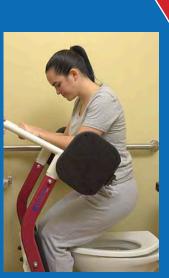

## **STA400 | STANDING TRANSFER AID**

The BestMove™ STA400 is the perfect blend of form and function for patient transfers. With the new TS30760 Raising belt, users and caregivers will be able to easily transfer the patient from a sitting position to a standing as well as from a standing position to a sitting position.

## **STA400**

**OPEN SWIVEL SEATS** 