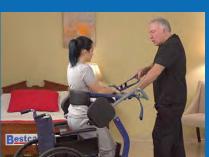

## **STA400 | STANDING TRANSFER AID**

The BestMove™ STA400 is the perfect blend of form and function for patient transfers. With the new TS30760 Raising belt, users and caregivers will be able to easily transfer the patient from a sitting position to a standing as well as from a standing position to a sitting position.

## **STA400**

**OPEN SWIVEL SEATS** 