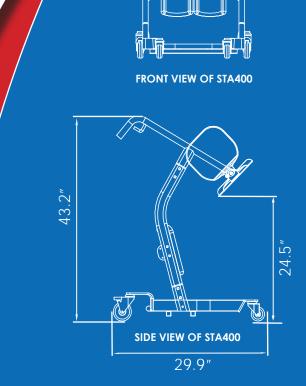

## **DIMENSIONS**

| Key dimensions of STA400     |                    |
|------------------------------|--------------------|
| maximum capacity             | 400Lb / 182Kg      |
| overall height               | 43.2 in            |
| overall base length          | 29.9 in            |
| overall width                | 24.5               |
| minimum seat height          | 26 in              |
| maximum seat height          | 33.5               |
| front-end base height        | 3.6                |
| external front-end leg width | 16.5               |
| maxmum kneepad height        | 21                 |
| horizontal handlebar width   | 20                 |
| net weight                   | 60lb/27kg          |
| shipping weight              | 7 <b>3</b> lb/33kg |