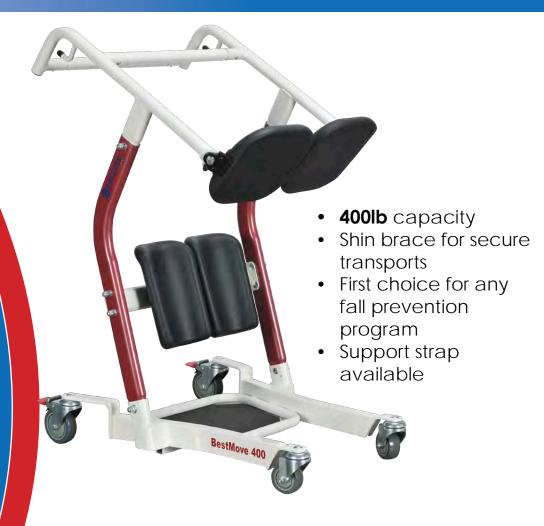

## **STA400 | STANDING TRANSFER AID**

The BestMove™ STA400 is the perfect blend of form and function for patient transfers. With the new TS30760 Raising belt, users and caregivers will be able to easily transfer the patient from a sitting position to a standing as well as from a standing position to a sitting position.

## **DIMENSIONS**

| Key dimensions of STA400     |                    |
|------------------------------|--------------------|
| maximum capacity             | 400Lb / 182Kg      |
| overall height               | 43.2 in            |
| overall base length          | 29.9 in            |
| overall width                | 24.5               |
| minimum seat height          | 26 in              |
| maximum seat height          | 33.5               |
| front-end base height        | 3.6                |
| external front-end leg width | 16.5               |
| maxmum kneepad height        | 21                 |
| horizontal handlebar width   | 20                 |
| net weight                   | 60lb/27kg          |
| shipping weight              | 7 <b>3</b> lb/33kg |