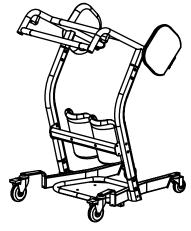

## **STA400 | STANDING TRANSFER AID**

The BestMove™ STA400 is the perfect blend of form and function for patient transfers. With the new TS30760 Raising belt, users and caregivers will be able to easily transfer the patient from a sitting position to a standing as well as from a standing position to a sitting position.

## **STA400**

**OPEN SWIVEL SEATS** 