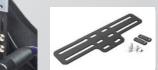

## **Mounting Adapters (optional)**

Strap Guide Mounting Adapters allow you to utilize existing headrest holes, minimizing the need for drilling without limiting options for Strap Guide position. They also make fine-tuning after attachment a snap.

Sold separately, with M6 fasteners and nut plates for harness attachment.

HW105L-1 Large Mounting Adapter

HW105S-1 Small Mounting Adapter