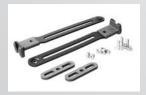

## **Strap Guide Options**

Available in two lengths to accommodate different backrest sizes and shapes. Sold in pairs with complete M6 fastener kit\* and spacers (to accommodate wrapped upholstery or edge trim).

**HW100-200-2** Long (200mm/8") Strap Guides

**HW100-150-2** Short (150mm/6") Strap Guides

\* Standard fasteners compatible with most backrests. For Permobil Corpus chairs, order the HW101P Fastener Pack, sold separately.