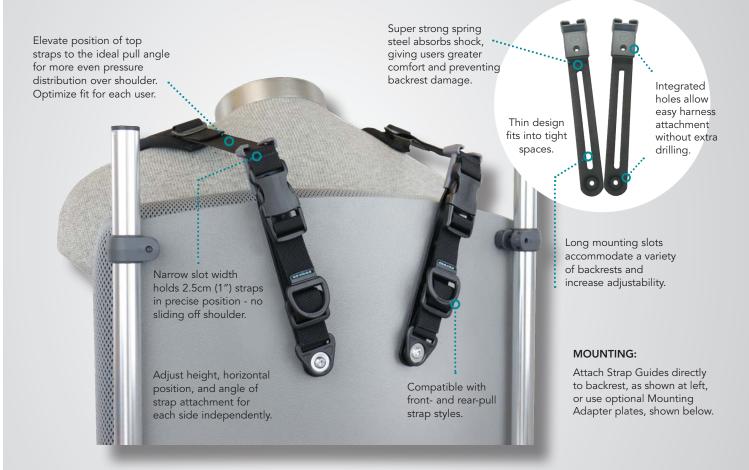

## **Shoulder Harness Strap Guides**

Improve positioning and comfort of chest and shoulder harnesses, and use harnesses where you couldn't before — on low or contoured backs. Simple, easy-to-install solution provides maximum adjustability.

## **Strap Guide Options**

Available in two lengths to accommodate different backrest sizes and shapes. Sold in pairs with complete M6 fastener kit\* and spacers (to accommodate wrapped upholstery or edge trim).

## **Mounting Adapters (optional)**

Strap Guide Mounting Adapters allow you to utilize existing headrest holes, minimizing the need for drilling without limiting options for Strap Guide position. They also make fine-tuning after attachment a snap.