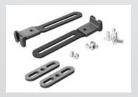

## **Mounting Adapters (optional)**

Strap Guide Mounting Adapters allow you to utilize existing headrest holes, minimizing the need for drilling without limiting options for Strap Guide position. They also make fine-tuning after attachment a snap.

Sold separately, with M6 fasteners and nut plates for harness attachment.

HW105L-1 Large Mounting Adapter

HW105S-1 Small Mounting Adapter