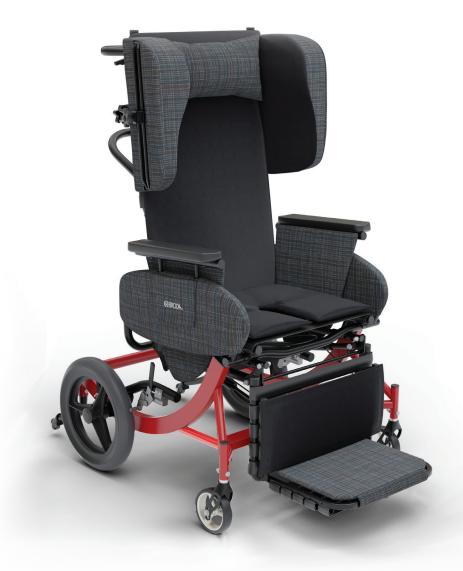

### Positioning Wheelchair

Shown with rear 14" mag wheel option

**Tilt-in-space** functionality provides additional pressure offloading

Front pivot seat tilt maintains a forward line of sight, enhancing engagement.

Adjustable upper lateral supports fit a variety of users

Optional WC-19 Transportation Package enables safe patient travel