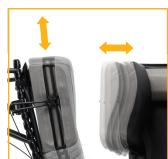

#### **SPECIFICATIONS**

| Tilt - Infinitely Adjustable         | up to 40°                                                                      |
|--------------------------------------|--------------------------------------------------------------------------------|
| Recline - Infinitely<br>Adjustable   | up to 90°                                                                      |
| Weight Capacity                      | 350 lbs.<br>(158 kg)                                                           |
| Seat Widths                          | 16", 18", 20", 22", 24", 26"<br>(40cm, 45cm, 50cm, 55cm, 61cm, 66cm)           |
| Seat Depths                          | 17", 18.5", 20", 22"<br>(43cm, 46cm, 50cm, 56cm)                               |
| Floor-to-Seat<br>Heights             | 19", 20.5", 22", 23.5"<br>(48cm, 51cm, 55cm, 59cm)                             |
| Wheels                               | 14", 20" Rear Mount Mag<br>(35cm, 50cm,55cm)<br>14" Mid Mount Mag<br>(35cm)    |
| Lifetime Warranty Frame              | 10 years on 16 Gauge tubular steel frame                                       |
| Pressure-Reducing<br>Seat & Backrest | Integrated with Comfort Tension Seating®                                       |
| Standard Padding                     | Neckrest, upper laterals, side pads, sole<br>and calf pads, seat and back pads |