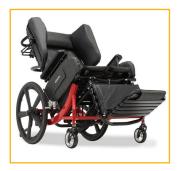

**Tilt-in-space** functionality provides additional pressure offloading

Front pivot seat tilt maintains a forward line of sight, enhancing engagement.

Adjustable upper lateral supports fit a variety of users

Optional WC-19 Transportation Package enables safe patient travel