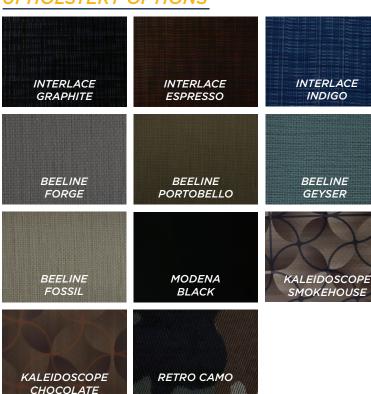

# BRODA

## **Synthesis**

### Positioning Wheelchair



Shown with rear 14" mag wheel option

### Patient, Facility, & Caregiver Benefits

- Increases quality of life and engagement with surroundings
- Promotes safe patient handling with enhanced positioning
- Proper seating alignment reduces patient fatigue and discomfort



**Tilt-in-space** functionality provides additional pressure offloading



Front pivot seat tilt maintains a forward line of sight, enhancing engagement.



Adjustable upper lateral supports fit a variety of users



Optional WC-19 Transportation Package enables safe patient travel



# **Synthesis**

# Positioning Wheelchair

### A FULL RANGE OF POSITIONING FEATURES WITH CONTEMPORARY DESIGN

#### **UPHOLSTERY OPTIONS**



#### **SPECIFICATIONS**

| Tilt - Infinitely Adjustable         | up to 40°                                                                      |
|--------------------------------------|--------------------------------------------------------------------------------|
| Recline - Infinitely<br>Adjustable   | up to 90°                                                                      |
| Weight Capacity                      | 350 lbs.<br>(158 kg)                                                           |
| Seat Widths                          | 16", 18", 20", 22", 24", 26"<br>(40cm, 45cm, 50cm, 55cm, 61cm, 66cm)           |
| Seat Depths                          | 17", 18.5", 20", 22"<br>(43cm, 46cm, 50cm, 56cm)                               |
| Floor-to-Seat<br>Heights             |