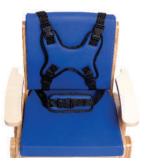

### **Trunk Harness**

PA2201, PA2202

Provides child with anterior trunk support.