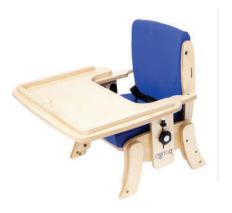

### Tray

PA2213

Tray fits both size chairs.

### for Daily Living

The Pango is our new activity classroom chair for children with mild to moderate positioning needs. Its attractive and intelligent design features a cushioned seat and back, angle adjustable back, height and depth adjustable seat, and pelvic belt. In this iteration of Circle Specialty equipment, we included the unique feature of seat to floor angle adjustability.