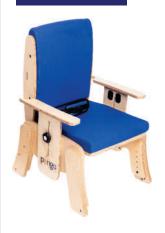

### **Trunk Harness**

PA2201, PA2202

Provides child with anterior trunk support.

#### **Laterals**

PA2110

Height & width adjustable to stabilize and align child's trunk.

### **Abductor**

PA2212

Limits forward sliding, prevents legs from scissoring, and is depth adjustable.

### **Hip Guides**

PA2211

Provides hip and thigh support.