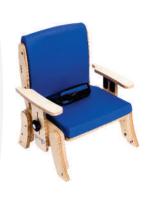

### for Daily Living

The Pango is our new activity classroom chair for children with mild to moderate positioning needs. Its attractive and intelligent design features a cushioned seat and back, angle adjustable back, height and depth adjustable seat, and pelvic belt. In this iteration of Circle Specialty equipment, we included the unique feature of seat to floor angle adjustability.

We understand how posture and stability increase your child's confidence and willingness to engage in daily living activities. That is why we included a variety of accessories and customizations **to make this chair truly yours.** 