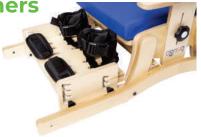

converts to Rocker, encouraging dynamic movement.







## Wheels Kit for Wheeled Mobility Base

PA2310

Four casters convert Stabilizer to a Wheeled Mobility Base.





#### **Headrest**

PA2100

Adjustable height, depth, and angle for posterior head and neck support.



04

### **Trunk Harness**

PA2201, PA2202

Provides child with anterior trunk support.





#### **Laterals**

PA2110

Height & width adjustable to stabilize and align child's trunk.





### **Abductor**

PA2212

Limits forward sliding, prevents legs from scissoring, and is depth adjustable.





### **Hip Guides**

PA2211

Provides hip and thigh support.





### OPTIONAL ACCESSORIES



### **Footrest**

PA2401, PA2402

Height & angle adjustable.





### Foot & Ankle Positioners

PA2410

Adjustable heel & toe loops.





### Tray

PA2213

Tray fits both size chairs.





### **Guide Bar**

PA2501, PA2502

Bar is height adjustable.



### **SPECIFICATIONS**

### PA1200



#### Small

| Seat Width     | 12"             |
|----------------|-----------------|
| Seat Depth     | 9" - 12"        |
| Back Height    | 12"             |
| Armrest Height | 1"-5"           |
| Back Angle     | 90°, 95°, 100°  |
| Seat Angle     | 85°, 90°, 95°   |
| Back Width     | יון"            |
| Seat to Floor  | 8", 9", 10" 11" |

### PA1400



#### Medium

| Seat Width     | 14"               |
|----------------|-------------------|
| Seat Depth     | 12.5"- 16.5"      |
| Back Height    | 16"               |
| Armrest Height | 1"-7"             |
| Back Angle     | 90°, 95°, 100°    |
| Seat Angle     | 85°, 90°, 95°