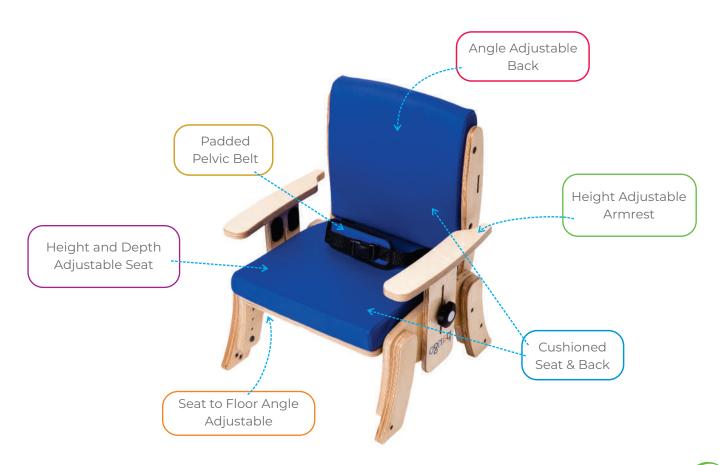

### for Daily Living

The Pango is our new activity classroom chair for children with mild to moderate positioning needs. Its attractive and intelligent design features a cushioned seat and back, angle adjustable back, height and depth adjustable seat, and pelvic belt. In this iteration of Circle Specialty equipment, we included the unique feature of seat to floor angle adjustability.