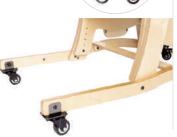

## Wheels Kit for Wheeled Mobility Base

PA2310

Four casters convert Stabilizer to a Wheeled Mobility Base.