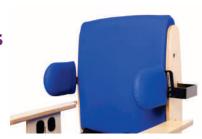

#### **Laterals**

PA2110

Height & width adjustable to stabilize and align child's trunk.