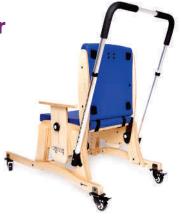

### **Stabilizer & Rocker**

PA2301, PA2302

Stabilizer anchors the chair, preventing it from moving. Easily converts to Rocker, encouraging dynamic movement.

## Wheels Kit for Wheeled Mobility Base

PA2310

Four casters convert Stabilizer to a Wheeled Mobility Base.