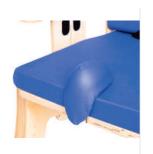

### **Abductor**

PA2212

Limits forward sliding, prevents legs from scissoring, and is depth adjustable.