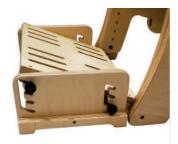

PA2302

Stabilizer anchors the chair, preventing it from moving. Easily converts to Rocker, encouraging dynamic movement.







## Wheels Kit for Wheeled Mobility Base

PA2310

Four casters convert Stabilizer to a Wheeled Mobility Base.





#### **Headrest**

PA2100

Adjustable height, depth, and angle for posterior head and neck support.



04

### **Trunk Harness**

PA2201, PA2202

Provides child with anterior trunk support.





#### **Laterals**

PA2110

Height & width adjustable to stabilize and align child's trunk.





### **Abductor**

PA2212

Limits forward sliding, prevents legs from scissoring, and is depth adjustable.





### **Hip Guides**

PA2211

Provides hip and thigh support.





### OPTIONAL ACCESSORIES



### **Footrest**

PA2401, PA2402

Height & angle adjustable.





### Foot & Ankle Positioners

PA2410

Adjustable heel & toe loops.





### Tray

PA2213

Tray fits both size chairs.





### **Guide Bar**

PA2501, PA2502

Bar is height adjustable.



### **SPECIFICATIONS**

### PA1200



#### Small

| Seat Width     | 12"             |
|----------------|-----------------|
| Seat Depth     | 9" - 12"        |
| Back Height    | 12"             |
| Armrest Height | 1"-5"           |
| Back Angle     | 90°, 95°, 100°  |
| Seat Angle     | 85°, 90°, 95°   |
| Back Width     | יון"            |
| Seat to Floor  | 8", 9", 10" 11" |

### PA1400



#### Medium

| Seat Width     | 14"               |
|----------------|-------------------|
| Seat Depth     | 12.5"- 16.5"      |
| Back Height    | 16"               |
| Armrest Height | 1"-7"             |
| B