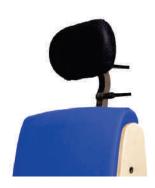

#### **Headrest**

PA2100

Adjustable height, depth, and angle for posterior head and neck support.

04