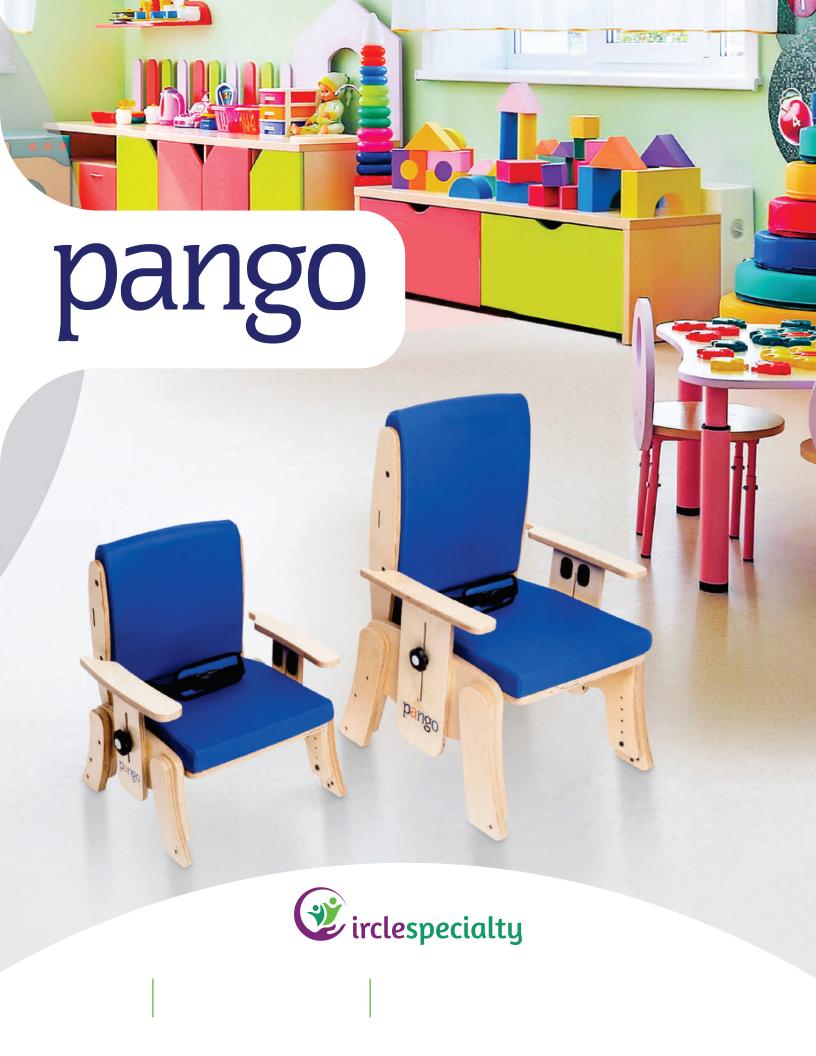

# pango

### for Daily Living

The Pango is our new activity classroom chair for children with mild to moderate positioning needs. Its attractive and intelligent design features a cushioned seat and back, angle adjustable back, height and depth adjustable seat, and pelvic belt. In this iteration of Circle Specialty equipment, we included the unique feature of seat to floor angle adjustability.