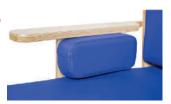

his chair truly yours.** 



### OPTIONAL ACCESSORIES



### **Stabilizer & Rocker**

PA2301, PA2302

Stabilizer anchors the chair, preventing it from moving. Easily converts to Rocker, encouraging dynamic movement.







## Wheels Kit for Wheeled Mobility Base

PA2310

Four casters convert Stabilizer to a Wheeled Mobility Base.





#### **Headrest**

PA2100

Adjustable height, depth, and angle for posterior head and neck support.



04

### **Trunk Harness**

PA2201, PA2202

Provides child with anterior trunk support.





#### **Laterals**

PA2110

Height & width adjustable to stabilize and align child's trunk.





### **Abductor**

PA2212

Limits forward sliding, prevents legs from scissoring, and is depth adjustable.





### **Hip Guides**

PA2211

Provides hip and thigh support.





### OPTIONAL ACCESSORIES



### **Footrest**

PA2401, PA2402

Height & angle adjustable.





### Foot & Ankle Positioners

PA2410

Adjustable heel & toe loops.





### Tray

PA2213

Tray fits both size chairs.





### **Guide Bar**

PA2501, PA2502

Bar is height adjustable.



### **SPECIFICATIONS**

### PA1200



#### Small

| Seat Width     | 12"             |
|----------------|-----------------|
| Seat Depth     | 9" - 12"        |
| Back Height    | 12"             |
| Armrest Height | 1"-5"           |
| Back Angle     | 90°, 95°, 100°  |
| Seat Angle     | 85°, 90°, 95°   |
| Back Width     | יון"            |
| Seat to Floor  | 8", 9", 10" 11" |

### PA1400



#### Medium

| Seat Width     | 14"               |
|----------------|-------------------|
| Seat Depth     | 12.5"-