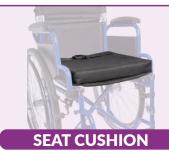

**ZG8100** (use with all Ziggo products)

Lightweight foam cushion improves comfort and sitting tolerance.

**ZGCS12** for use with ZG1200

**ZGCS14** for use with ZG1400

**ZGCS16** for use with ZG1600

**ZGCS18** for use with ZG1800