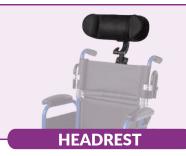

**ZGTH01** (use with all Ziggo products)

**TRUNK HARNESS** 

**ANTI-TIPPERS** 

Increases wheelchair stability and prevents wheelchair from tipping over backwards.

**ZGAT01** (use with all Ziggo products)

Height, depth and angle adjustable headrest provides posterior head and neck support.