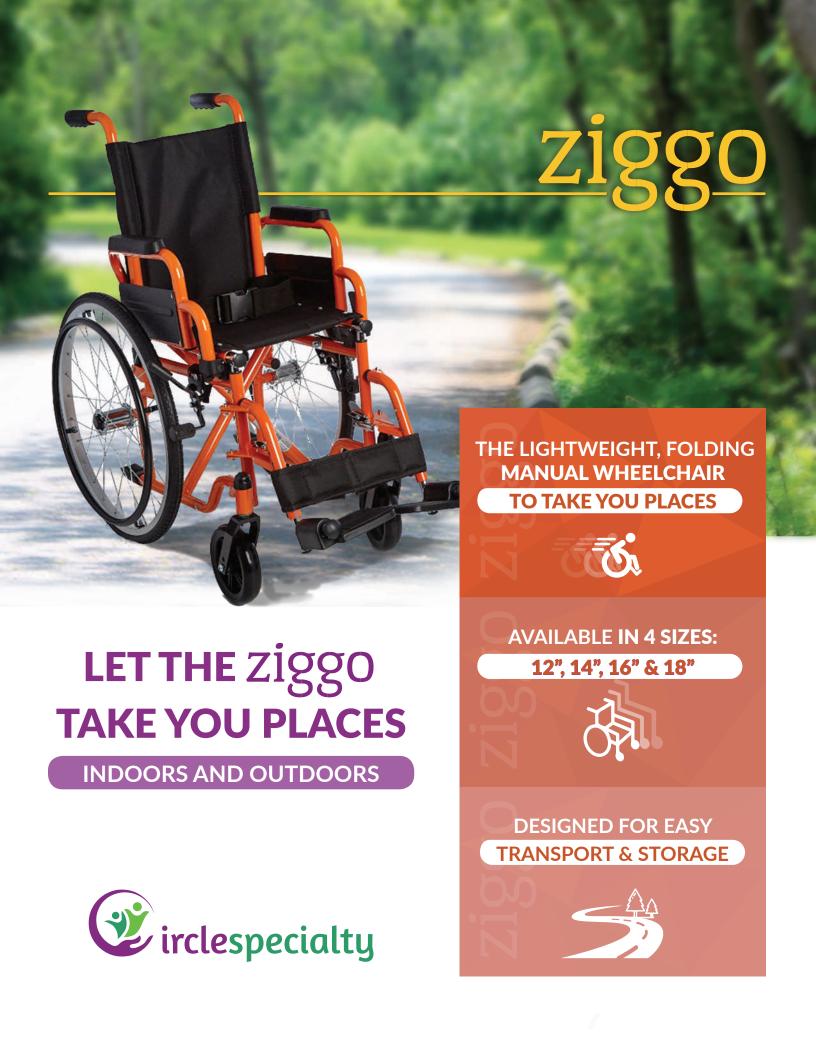

## THE ZİZZO IS A LIGHTWEIGHT MANUAL WHEELCHAIR

designed for kids, teens and adults **on-the-go**. Loved by users and caregivers alike, the ziggo is practical, durable, adjustable and cost effective, allowing for maximum maneuverability and easy transport, be it indoors and outdoors. Meeting the standards of therapists and clinicians, the ziggo provides comfortable support, functionality and positioning options.

**Experience the little things in life with great ease.** 

## Colored steel frame

Folds easily for compact storage and transport

Comfortable nylon upholstery with back pocket

Flip-back padded desk length arms

Fold-down backrest on 16" and 18" Ziggo model.

Pelvic belt

Quick-release treaded PU rear wheels

Solid PVC front wheels

Push-to-lock brakes

Height adjustable swing-away footrests with pastic footplates

Calf strap for extra support and comfort

Variety of optional accessories to meet your individual needs