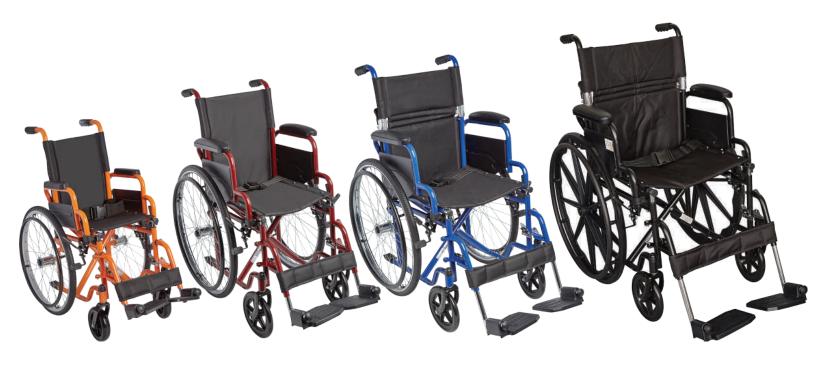

3-year limited warranty

|                           | <b>ZG1200</b> | ZG1400   | ZG1600  | <b>ZG1800</b> |
|---------------------------|---------------|----------|---------|---------------|
| Seat Width                | 12"           | 14"      | 16"     | 18"           |
| Seat Depth                | 12"           | 16"      | 16"     | 16"           |
| Back Height               | 14"           | 16"      | 16"     | 19"           |
| Seat Height Front         | 18"           | 18.5"    | 18.5"   | 19"           |
| Seat Height Back          | 17"           | 17.5"    | 17.5"   | 18"           |
| Overall Open Width        | 18.5"         | 21"      | 23"     | 25"           |
| Overall Length w/Riggings | 36"           | 41"      | 42"     | 42"           |
| Weight w/o Riggings       | 28 lbs        | 36.5 lbs | 37 lbs  | 39 lbs        |
| Weight Capacity           | 150 lbs       | 150 lbs  | 250 lbs | 250 lbs       |
|                           |               |          |         |               |