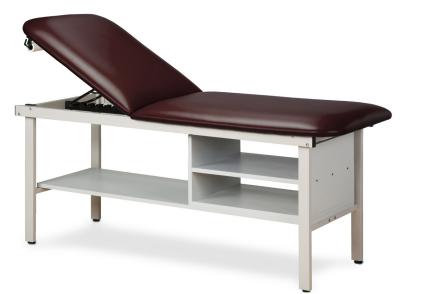

# Alpha Series, Treatment Table with Shelving

### **MODEL 3030**

- Features powder-coated, all-steel frame, gray laminate shelving and an adjustable backrest
- Easy bolt-through assembly
- Paper dispenser included
- Adjustable leg levelers
- Seamless rounded corner top
- 2" firm foam padding (5 cm)
- Heavyweight, knit-backed upholstery
- 450 lbs. load capacity under normal use (204 kg)