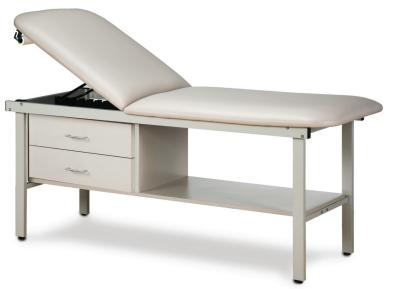

## Alpha Series, Treatment Table with Drawers

### **MODEL 3013**

- Features powder-coated, all-steel frame, gray laminate shelf, two, easy-clean, plastic drawers with gray drawer fronts and an adjustable backrest
- Easy bolt-through assembly
- Paper dispenser included
- Adjustable leg levelers
- Seamless rounded corner top
- 2" firm foam padding (5 cm)
- Heavyweight, knit-backed upholstery
- 450 lbs. load capacity under normal use (204 kg)