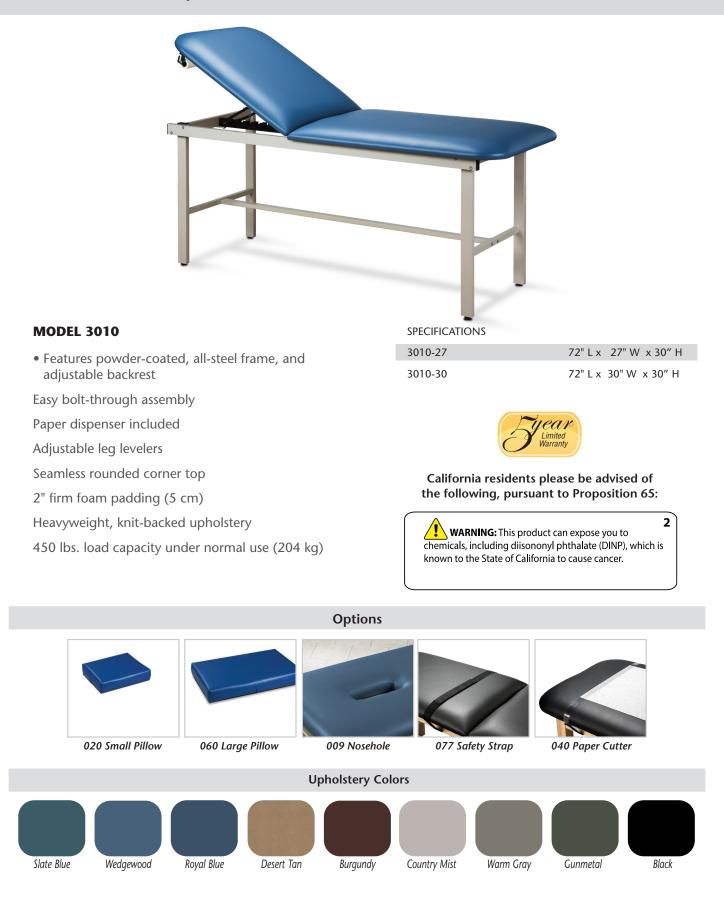

### **MODEL 3020**

- Features powder-coated, all-steel frame, gray laminate shelf and an adjustable backrest
- Easy bolt-through assembly
- Paper dispenser included
- Adjustable leg levelers
- Seamless rounded corner top
- 2" firm foam padding (5 cm)
- Heavyweight, knit-backed upholstery
- 450 lbs. load capacity under normal use (204 kg)

#### SPECIFICATIONS

| 3020-27 | 72" L x 27" W x 30" H |
|---------|-----------------------|
| 302030  | 72"Lx 30"W x 30"H     |

California residents please be advised of the following, pursuant to Proposition 65: