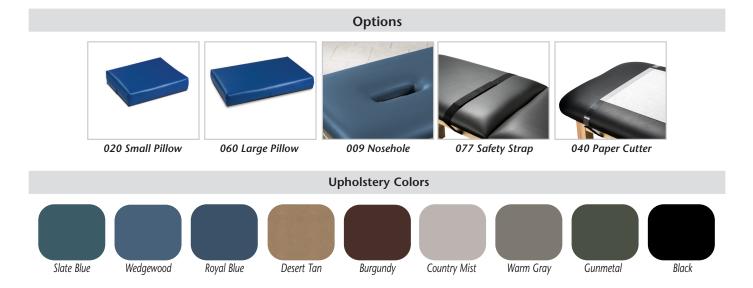

under normal use (204 kg)

#### SPECIFICATIONS

| 3020-27 | 72" L x 27" W x 30" H |
|---------|-----------------------|
| 302030  | 72"Lx 30"W x 30"H     |



California residents please be advised of the following, pursuant to Proposition 65:







# Alpha Series, Treatment Table with Shelving



### **MODEL 3030**

- Features powder-coated, all-steel frame, gray laminate shelving and an adjustable backrest
- Easy bolt-through assembly
- Paper dispenser included
- Adjustable leg levelers
- Seamless rounded corner top
- 2" firm foam padding (5 cm)
- Heavyweight, knit-backed upholstery
- 450 lbs. load capacity under normal use (204 kg)

#### SPECIFICATIONS

3030-30

3030-27

72" L x 27" W x 30" H





California residents please be advised of the following, pursuant to Proposition 65:







## Alpha Series, Treatment Table with Drawers



### **MODEL 3013**

- Features powder-coated, all-steel frame, gray laminate shelf, two, easy-clean, plastic drawers with gray drawer fronts and an adjustable backrest
- Easy bolt-through assembly
- Paper dispenser included
- Adjustable leg levelers
- Seamless rounded corner top
- 2" firm foam padding (5 cm)
- Heavyweight, knit-backed upholstery
- 450 lbs. load capacity under normal use (204 kg)

#### SPECIFICATIONS

3013-30

3013-27

72" L x 27" W x 30" H 72" L x 30" W x 30" H



California residents please be advised of the following, pursuant to Proposition 65: