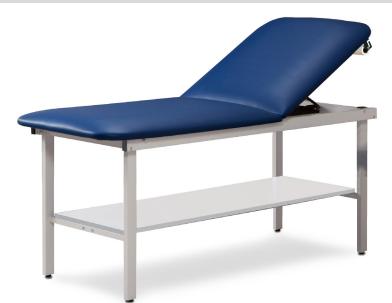

### **MODEL 3030**

- Features powder-coated, all-steel frame, gray laminate shelving and an adjustable backrest
- Easy bolt-through assembly
- Paper dispenser included
- Adjustable leg levelers
- Seamless rounded corner top
- 2" firm foam padding (5 cm)
- Heavyweight, knit-backed upholstery
- 450 lbs. load capacity under normal use (204 kg)

#### SPECIFICATIONS

3030-30

3030-27

72" L x 27" W x 30" H

California residents please be advised of the following, pursuant to Proposition 65: