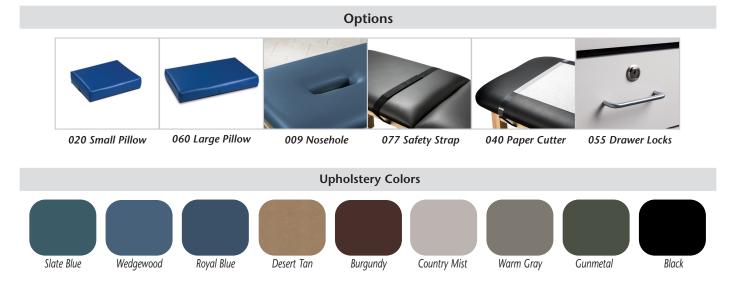

### **MODEL 3020**

- Features powder-coated, all-steel frame, gray laminate shelf and an adjustable backrest
- Easy bolt-through assembly
- Paper dispenser included
- Adjustable leg levelers
- Seamless rounded corner top
- 2" firm foam padding (5 cm)
- Heavyweight, knit-backed upholstery
- 450 lbs. load capacity under normal use (204 kg)

### **MODEL 3030**

- Features powder-coated, all-steel frame, gray laminate shelving and an adjustable backrest
- Easy bolt-through assembly
- Paper dispenser included
- Adjustable leg levelers
- Seamless rounded corner top
- 2" firm foam padding (5 cm)
- Heavyweight, knit-backed upholstery
- 450 lbs. load capacity under normal use (204 kg)

### **MODEL 3013**

- Features powder-coated, all-steel frame, gray laminate shelf, two, easy-clean, plastic drawers with gray drawer fronts and an adjustable backrest
- Easy bolt-through assembly
- Paper dispenser included
- Adjustable leg levelers
- Seamless rounded corner top
- 2" firm foam padding (5 cm)
- Heavyweight, knit-backed upholstery
- 450 lbs. load capacity under normal use (204 kg)