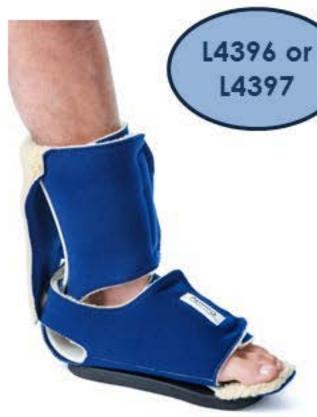

# Comfy<sup>™</sup> Multi Podus Contracture Resting and Ambulating Boots

#### HEEL FLOAT

Boots position heel in floating position to prevent pressure areas

### **AMBULATE**

Ambulation version (A-Boot) comes with removable, soft, non-slip sole

## COMFORT

Super Soft fleece lined Headliner cover is removable and machine washable

## **EXPANDABLE**

Comes with extender kit to accommodate for wider or edematous feet

Extend toe post to accommodate all foot sizes- universal sizing