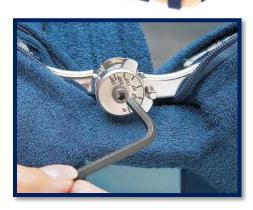

## **GONIOMETER DIAL**

Set patented dial to desired range of flexion & extension from 0° to 180° in 10° increments. Supplied Allen wrench fits in splint cover.

Anti-microbial and moisture wicking material for skin breakdown prevention