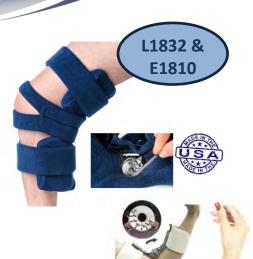

# Comfy™ Goniometer & Spring-Loaded Goniometer Elbow and Knee Orthoses

Patented goniometers allow for movement and progressive knee extension

## **GONIOMETER DIAL**

Set patented dial to desired range of flexion & extension from 0° to 180° in 10° increments. Supplied Allen wrench fits in splint cover.

Anti-microbial and moisture wicking material for skin breakdown prevention