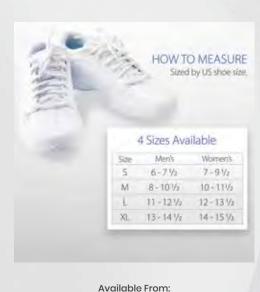

## **SPECIFICATIONS**

Product Selection: Swede-O® Easy **Lok**™ AKL-6332, Black

Product Weight: .35 lbs

**Dimensions:** 

Small: 8.5" x 8.25" Medium: 8.75" x 8.75"

Large: 9" x 9" XLarge: 9" x 9.5"

Materials: Vinyl, polyester, nylon,