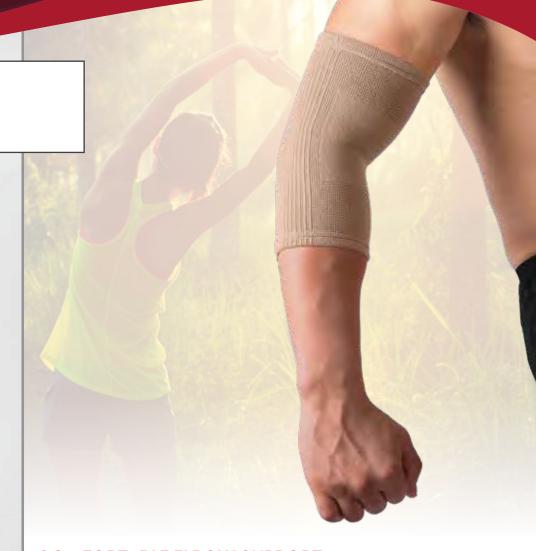

## SWEDE-O® ELASTIC ELBOW SLEEVE

- Light support for mild injuries, aching and/or weakened elbows
- Seamless design for a comfortable fit
- Gentle compression helps reduce inflammation
- Soft, ventilated knit material is suitable for extended use
- Contours to the natural shape of the elbow for comfort
- Bilateral design fits right or left elbow

## **COMFORTABLE ELBOW SUPPORT**

The Swede-O® Elastic Elbow Sleeve provides light support for mild injuries, aching and/or weakened elbows. Gentle compression helps reduce inflammation. The seamless, ventilated material contours to the natural shape of the elbow for comfort during extended use. Discreet under clothing; bilateral design fits right or left elbow.