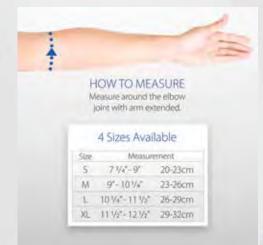

## **SPECIFICATIONS**

Product Selection: Swede-O® Elastic Elbow Sleeve ELB-6517, Beige

Product Weight: .3 lbs

Dimensions: Small: 9" x 4.5" Medium: 9" x 4.875" Large: 9" x 5.25" XLarge: 9" x 5.5"

Materials: Polyester, Rubber, Nylon