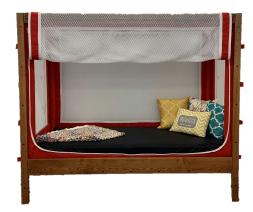

# ENCLOSED SAFETY BED A SOLUTION FOR PROTECTION

#### BEDFRAME:

- SOILD HARDWOOD NO METAL
- SOLID MATTRESS PLATFORM
- NO ARTICULATION
- SLEEPING AREA DIMENSIONS: 80"L x 36"W x 51"H (Standard) 80"L x 60"W x 51"H (Queen)
- 3 STAIN COLORS NO UPCHARGE

### ENCLOSURE PANELS:

- HEAVY-WEIGHT CANVAS
- WATER RESISTANT/REPELLANT
- WINDOWS HEAVY-WEIGHT MESH
- INDEPENDENT PANELS
- PADDED VERTICAL CORNERS
- OPEN TOP PANEL AVAILABLE
- 12 COLORS NO UPCHARGE

### MATTRESS:

- PRESSURE REDISTRIBUTION FOAM
- REMOVABLE, FLUID RESISTANT & FIRE RETARDANT COVER
- TOP OF MATTRESS HEIGHT FROM FLOOR IS 24"

FDA REGISTERED & LISTED

AUTHORIZED COVERAGE UNDER;

MEDICAID, PRIVATE INSURANCES, WAIVER PROGRAMS