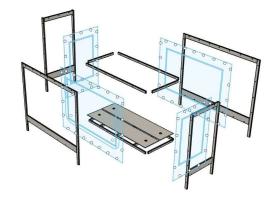

# SPECIFICATIONS

STANDARD WITH EVERY BED...

#### BEDFRAME:

- SOILD HARDWOOD NO METAL
- SOLID MATTRESS PLATFORM
- NO ARTICULATION
- SLEEPING AREA DIMENSIONS: 80"L x 36"W x 51"H (Standard) 80"L x 60"W x 51"H (Queen)
- 3 STAIN COLORS NO UPCHARGE