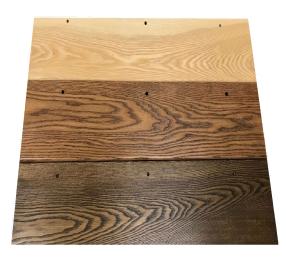

-OUTS CAN BE ADDED

#### TUBING PORTS

- PROVIDE ACCESS INTO SLEEPING AREA WITHOUT COMPROMISING THE SAEFETY AND SECURITY OF ENCLSOURE
- INSTALLED IN HEAD AND FOOT PANELS

#### EXTERIOR PADDING

- PROVIDES PADDING TO OUTISDE BED FRAME
- 12 COLORS NO UPCHARGE

#### ZIPPERED BACK PANEL

• PROVIDES A SECOND ACCESS INTO SLEEPING AREA

#### LOW BED HEIGHT

- PROVIDES OPTION TO CRAWL INTO BED
- LOWERS MATTRESS HEIGHT TO 13"
- SLEEPING AREA REMAIN SAME SIZE

#### RETRACTABLE CASTERS

• PROVIDES ABILITY TO EASILY MOVE BED

#### QUEEN SIZE

• CONVERSION KIT AVAILABLE

# COLOR OPTIONS

#### ENCLOSURE PANELS & EXTEIOR PADDING



WE UNDERSTAND THE IMPORTANCE OF CHOOSING THE RIGHT BED.

# PLEASE FEEL FREE TO REACH OUT WITH ANY QUESTIONS.

### COLOR OPTIONS BED FRAME STAIN

### NATURAL • HONEY • WALNUT



#### MADE IN MAINE WITH 100% USA SOURCED MATERIALS



WOMEN OWNED SMALL BUSINESS CERTIFIED