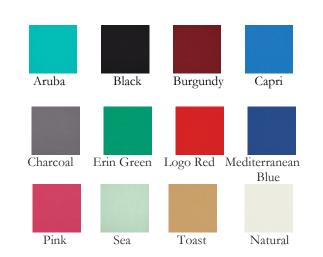

# COLOR OPTIONS

#### ENCLOSURE PANELS & EXTEIOR PADDING

WE UNDERSTAND THE IMPORTANCE OF CHOOSING THE RIGHT BED.

### ENCLOSURE PANELS:

- HEAVY-WEIGHT CANVAS
- WATER RESISTANT/REPELLANT
- WINDOWS HEAVY-WEIGHT MESH
- INDEPENDENT PANELS
- PADDED VERTICAL CORNERS
- OPEN TOP PANEL AVAILABLE
- 12 COLORS NO UPCHARGE

#### EXTERIOR PADDING

- PROVIDES PADDING TO OUTISDE BED FRAME
- 12 COLORS NO UPCHARGE