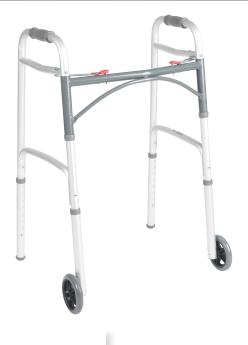

- Easy push-button mechanisms may be operated by fingers, palms or side of hand.
- Each side operates independently to allow easy movement through narrow spaces and greater stability while standing.
- Sturdy 1" diameter aluminum construction ensures maximum strength while remaining lightweight.
- Newly designed rear glide cap allows for walker to slide easily and smoothly over most surfaces. (Figure A)
- Vinyl-contoured hand grip.
- Comes with wheels. (Replacement wheels item # 10109).