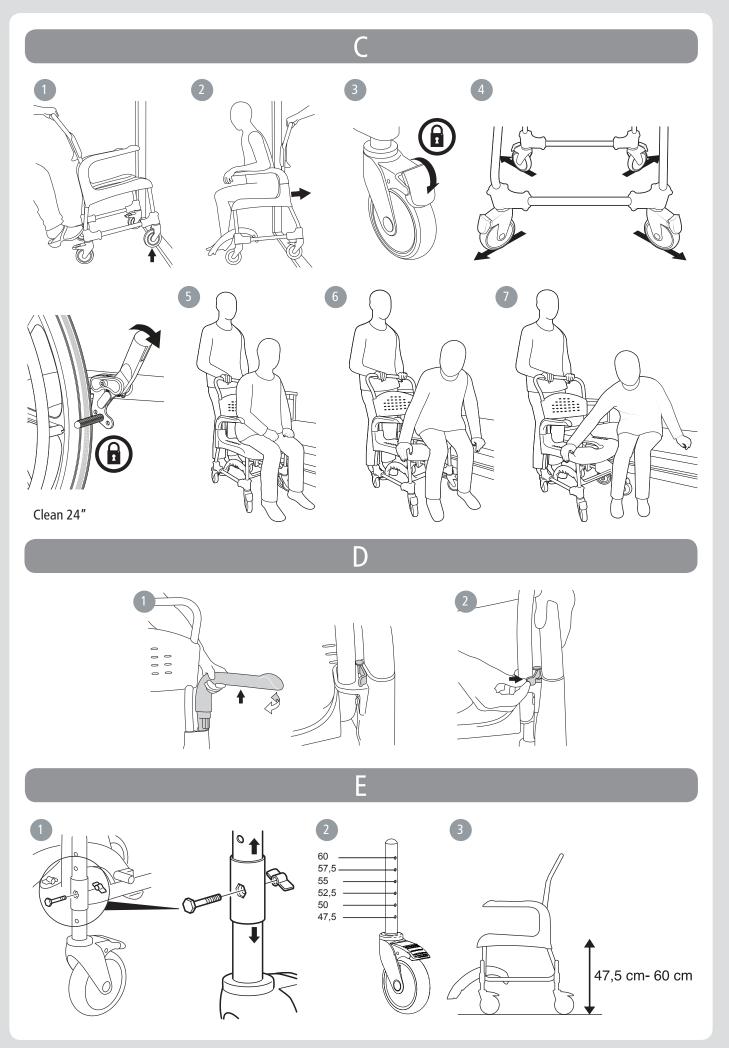

The images which are referred to on each page are i found at the start of the manual (pages 3 to 7). See Figures A to J for the corresponding text.

Item list:  $\blacksquare$  = Applies to,  $\bigcirc$  = Accessories See the item list on the right which displays the information applicable to each product.

### This manual covers the following products:

| with the requirements stated in EN ISO 10993-1 and SS EN                                                                                                                                                                                                                                                                                                                                                                                   | 51                                                                                                                                                                                                                                                                                                                                                                                                                                                                                             |   |  |  |  |
|--------------------------------------------------------------------------------------------------------------------------------------------------------------------------------------------------------------------------------------------------------------------------------------------------------------------------------------------------------------------------------------------------------------------------------------------|------------------------------------------------------------------------------------------------------------------------------------------------------------------------------------------------------------------------------------------------------------------------------------------------------------------------------------------------------------------------------------------------------------------------------------------------------------------------------------------------|---|--|--|--|
| 12182.                                                                                                                                                                                                                                                                                                                                                                                                                                     | Clean                                                                                                                                                                                                                                                                                                                                                                                                                                                                                          |   |  |  |  |
| This product should be recycled as per national                                                                                                                                                                                                                                                                                                                                                                                            | Clean 24"                                                                                                                                                                                                                                                                                                                                                                                                                                                                                      |   |  |  |  |
| C C regulations.                                                                                                                                                                                                                                                                                                                                                                                                                           | Clean HRB (Height adjustable)                                                                                                                                                                                                                                                                                                                                                                                                                                                                  |   |  |  |  |
| Product description & dimensions table                                                                                                                                                                                                                                                                                                                                                                                                     | See Figure A                                                                                                                                                                                                                                                                                                                                                                                                                                                                                   |   |  |  |  |
| A1. Backrest, A2. Armrest, A3. Seat, A4. Foot support, A5.                                                                                                                                                                                                                                                                                                                                                                                 | Castor wheel                                                                                                                                                                                                                                                                                                                                                                                                                                                                                   |   |  |  |  |
| A6. Rear wheel, A7. User brake                                                                                                                                                                                                                                                                                                                                                                                                             |                                                                                                                                                                                                                                                                                                                                                                                                                                                                                                | 0 |  |  |  |
| A8. Height adjustment                                                                                                                                                                                                                                                                                                                                                                                                                      |                                                                                                                                                                                                                                                                                                                                                                                                                                                                                                |   |  |  |  |
| Warranty / maintenance                                                                                                                                                                                                                                                                                                                                                                                                                     | See Figure <i>B</i>                                                                                                                                                                                                                                                                                                                                                                                                                                                                            |   |  |  |  |
| <ul> <li>5-year guarantee against material and manufacturing defects. For terms and conditions, see www.etac.com</li> <li>Product lifetime:</li> <li>10 years (excluding soft pad/back) provided that Clean hrb is cleaned and maintained.</li> <li>Maintenance:</li> <li>To keep the chair in good and safe working order, you should regularly:</li> <li>Clean the chair with ordinary non-abrasive detergent. Rinse and dry.</li> </ul> | <ul> <li>Keep the castors free of hair and soap deposits, etc.</li> <li>If your shower and toilet chair is not in perfect working order, contact your dealer.</li> <li>Symbols</li> <li>B1. Clean the chair with ordinary non-abrasive detergent. Rinse and dry.</li> <li>B2. The product can be cleaned at 85 ° for 3 minutes.</li> </ul>                                                                                                                                                     |   |  |  |  |
| 🛕 Safety                                                                                                                                                                                                                                                                                                                                                                                                                                   | See Figure <i>B</i>                                                                                                                                                                                                                                                                                                                                                                                                                                                                            |   |  |  |  |
| • Defective chairs must not be used.                                                                                                                                                                                                                                                                                                                                                                                                       | <ul> <li>Symbols</li> <li>B3. Do not stand on the footrest, risk of tipping!</li> <li>B4. Risk of pinching at armrest.</li> <li>B5. Maximum user weight: 130 kg.</li> <li>B6. Seating position affects the stability.</li> </ul>                                                                                                                                                                                                                                                               |   |  |  |  |
| Transfers                                                                                                                                                                                                                                                                                                                                                                                                                                  | See Figure C                                                                                                                                                                                                                                                                                                                                                                                                                                                                                   | • |  |  |  |
| <ul> <li>Over a threshold:</li> <li>C1. Chair only, push down on the wheel attachment.</li> <li>C2. With occupant, pull the chair backwards.</li> <li>In stationary position:</li> <li>C3. Always lock as many castors as possible when the chair is to be used in a stationary position.</li> <li>C4. Out-turned castors improve the chair's stability.</li> </ul>                                                                        | <ul> <li>Transferring:</li> <li>Assess the risks and take notes. You as a carer are responsible for the safety of the user. Aids should be used if the transfer is deemed as risky. Visit www.etac.com for manual transfer aids.</li> <li>C3-C4. It is important to ensure that the castors are locked and pointing outward before carrying out transfers to and from Clean.</li> <li>Remove the armrest on the transfer side of the chair.</li> <li>C5-C7. Carry out the transfer.</li> </ul> |   |  |  |  |
| Armrest                                                                                                                                                                                                                                                                                                                                                                                                                                    | See Figure D                                                                                                                                                                                                                                                                                                                                                                                                                                                                                   |   |  |  |  |
| <b>D1.</b> The armrests are swing away and detachable.                                                                                                                                                                                                                                                                                                                                                                                     |                                                                                                                                                                                                                                                                                                                                                                                                                                                                                                |   |  |  |  |

# Armrest

D2. The armrests are lockable.

| English                 |                                                                                                                                                                                                                                                 |       |            |           |                                               |                                                                                                   | Clean | Clean 24" | Clean HRB |
|-------------------------|-------------------------------------------------------------------------------------------------------------------------------------------------------------------------------------------------------------------------------------------------|-------|------------|-----------|-----------------------------------------------|---------------------------------------------------------------------------------------------------|-------|-----------|-----------|
| Hei                     | ght adjustment                                                                                                                                                                                                                                  |       |            |           |                                               | See Figure <i>E</i>                                                                               |       |           | •         |
| E1-3.                   | The height can be adjusted with ease by placing screw in the required position.                                                                                                                                                                 | the   |            |           | \$                                            | Do not use the chair if the wing nuts are loose.                                                  |       |           |           |
| Â                       | Check that all four castors are similarly adjusted otherwise stability will be reduced.                                                                                                                                                         | ł,    |            |           | <u>·                                     </u> |                                                                                                   |       |           |           |
| Foo                     | trest                                                                                                                                                                                                                                           |       |            |           |                                               | See Figure F                                                                                      |       |           |           |
| <b>F1.</b> Th           | e carer can easily push in the footrest with their                                                                                                                                                                                              | foot. |            |           |                                               |                                                                                                   |       |           |           |
| F2. Th                  | e footrest is detachable.                                                                                                                                                                                                                       |       |            |           |                                               |                                                                                                   |       |           |           |
| <b>F3.</b> Th           | e footrest has 4 different angle and height settir                                                                                                                                                                                              | igs.  |            |           |                                               |                                                                                                   |       |           |           |
| <b>F4.</b> Th           | e footrest has 8 different angle and height settir                                                                                                                                                                                              | ias.  |            |           |                                               |                                                                                                   |       |           |           |
|                         | ore adjustment options are available by moving t                                                                                                                                                                                                |       |            | _         | •                                             |                                                                                                   |       | -         |           |
| pir                     |                                                                                                                                                                                                                                                 |       | _          |           |                                               | When the chair is adjusted to a height of 47.5 cm, the lowest footrest position must not be used. |       |           |           |
| Â                       | Remove the pins once the footrest has been removed.                                                                                                                                                                                             |       |            |           | <u> </u>                                      |                                                                                                   |       |           | •         |
| Bac                     | krest upholstery                                                                                                                                                                                                                                |       |            |           |                                               | See Figure G                                                                                      | 0     | 0         | 0         |
| User brake See Figure H |                                                                                                                                                                                                                                                 |       |            |           | 0                                             |                                                                                                   |       |           |           |
| Acc                     | essories                                                                                                                                                                                                                                        |       |            |           |                                               | See Figure <i>I</i>                                                                               |       | -         |           |
|                         | The accessories section shows all the options that are available for your shower chair. Variations from standard can occur in different markets. Limitations in combinations of accessories may occur. For more information visit www.etac.com. |       |            |           |                                               |                                                                                                   |       |           |           |
| See                     | Figure /                                                                                                                                                                                                                                        | Clean | Clean 24"  | Clean HRB | S                                             | ee Figure <i>I</i>                                                                                | Clean | Clean 24" | Clean HRB |
| I1.                     | Pan                                                                                                                                                                                                                                             | 0     | $\bigcirc$ | 0         | 115                                           | . Armrest cushion, pair                                                                           | 0     | 0         | 0         |
| 12.                     | Pan and lid with handle                                                                                                                                                                                                                         | 0     | 0          | 0         | 116                                           | . Soft back                                                                                       | 0     | 0         | 0         |
| 13.                     | Lid with handle                                                                                                                                                                                                                                 | 0     | 0          | 0         | 117                                           |                                                                                                   | 0     | 0         | 0         |
| 14.                     | Disposable pan                                                                                                                                                                                                                                  | 0     | 0          | 0         | 118                                           | 5 5.                                                                                              | 0     |           |           |
| 15.                     | Pan holder                                                                                                                                                                                                                                      | 0     | 0          | 0         | 119                                           |                                                                                                   | 0     |           |           |
| 16.                     | Bucket holder                                                                                                                                                                                                                                   | 0     | 0          | 0         | 120                                           |                                                                                                   | 0     |           |           |
| 17.                     | Disposable pan holder                                                                                                                                                                                                                           | 0     | 0          | 0         | 121                                           | 1                                                                                                 | 0     | 0         | 0         |
| 18.                     | Attachment for low mounting of pan/bucket                                                                                                                                                                                                       | 0     | 0          | 0         | 122                                           |                                                                                                   | 0     | 0         | 0         |
| 19.<br>110              | Soft seat                                                                                                                                                                                                                                       | 0     |            | 0         | 123                                           | 5 . 5 ,                                                                                           |       |           | 0         |
| 110.<br>111.            | Comfort seat<br>Comfort cushion                                                                                                                                                                                                                 | 0     | 0          | 0         | 124                                           |                                                                                                   | 0     | 0         | 0         |
| III.<br>112.            | One-piece cushion                                                                                                                                                                                                                               | 0     |            | 0         | 125<br>126                                    |                                                                                                   | 0     |           | 0         |
| 112.<br>113.            | ROHO protect cushion, pressure-relieving                                                                                                                                                                                                        | 0     | 0          | 0         | 120                                           | •                                                                                                 | 0     | 0         | 0         |
| 114.                    | Comfort padding                                                                                                                                                                                                                                 | 0     |            | 0         | 128                                           |                                                                                                   | 0     |           | 0         |