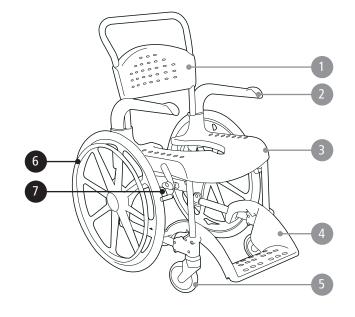

### This manual covers the following products:

| with the requirements stated in EN ISO 10993-1 and SS EN                                                                                                                                                                                                                                                                                                                                                                                   | 51                                                                                                                                                                                                                                                                                                                                                                                                                                                                                             |   |  |  |  |
|--------------------------------------------------------------------------------------------------------------------------------------------------------------------------------------------------------------------------------------------------------------------------------------------------------------------------------------------------------------------------------------------------------------------------------------------|------------------------------------------------------------------------------------------------------------------------------------------------------------------------------------------------------------------------------------------------------------------------------------------------------------------------------------------------------------------------------------------------------------------------------------------------------------------------------------------------|---|--|--|--|
| 12182.                                                                                                                                                                                                                                                                                                                                                                                                                                     | Clean                                                                                                                                                                                                                                                                                                                                                                                                                                                                                          |   |  |  |  |
| This product should be recycled as per national                                                                                                                                                                                                                                                                                                                                                                                            | Clean 24"                                                                                                                                                                                                                                                                                                                                                                                                                                                                                      |   |  |  |  |
| C C regulations.                                                                                                                                                                                                                                                                                                                                                                                                                           | Clean HRB (Height adjustable)                                                                                                                                                                                                                                                                                                                                                                                                                                                                  |   |  |  |  |
| Product description & dimensions table                                                                                                                                                                                                                                                                                                                                                                                                     | See Figure A                                                                                                                                                                                                                                                                                                                                                                                                                                                                                   |   |  |  |  |
| A1. Backrest, A2. Armrest, A3. Seat, A4. Foot support, A5.                                                                                                                                                                                                                                                                                                                                                                                 | Castor wheel                                                                                                                                                                                                                                                                                                                                                                                                                                                                                   |   |  |  |  |
| A6. Rear wheel, A7. User brake                                                                                                                                                                                                                                                                                                                                                                                                             |                                                                                                                                                                                                                                                                                                                                                                                                                                                                                                | 0 |  |  |  |
| A8. Height adjustment                                                                                                                                                                                                                                                                                                                                                                                                                      |                                                                                                                                                                                                                                                                                                                                                                                                                                                                                                |   |  |  |  |
| Warranty / maintenance                                                                                                                                                                                                                                                                                                                                                                                                                     | See Figure <i>B</i>                                                                                                                                                                                                                                                                                                                                                                                                                                                                            |   |  |  |  |
| <ul> <li>5-year guarantee against material and manufacturing defects. For terms and conditions, see www.etac.com</li> <li>Product lifetime:</li> <li>10 years (excluding soft pad/back) provided that Clean hrb is cleaned and maintained.</li> <li>Maintenance:</li> <li>To keep the chair in good and safe working order, you should regularly:</li> <li>Clean the chair with ordinary non-abrasive detergent. Rinse and dry.</li> </ul> | <ul> <li>Keep the castors free of hair and soap deposits, etc.</li> <li>If your shower and toilet chair is not in perfect working order, contact your dealer.</li> <li>Symbols</li> <li>B1. Clean the chair with ordinary non-abrasive detergent. Rinse and dry.</li> <li>B2. The product can be cleaned at 85 ° for 3 minutes.</li> </ul>                                                                                                                                                     |   |  |  |  |
| 🛕 Safety                                                                                                                                                                                                                                                                                                                                                                                                                                   | See Figure <i>B</i>                                                                                                                                                                                                                                                                                                                                                                                                                                                                            |   |  |  |  |
| • Defective chairs must not be used.                                                                                                                                                                                                                                                                                                                                                                                                       | <ul> <li>Symbols</li> <li>B3. Do not stand on the footrest, risk of tipping!</li> <li>B4. Risk of pinching at armrest.</li> <li>B5. Maximum user weight: 130 kg.</li> <li>B6. Seating position affects the stability.</li> </ul>                                                                                                                                                                                                                                                               |   |  |  |  |
| Transfers                                                                                                                                                                                                                                                                                                                                                                                                                                  | See Figure C                                                                                                                                                                                                                                                                                                                                                                                                                                                                                   | • |  |  |  |
| <ul> <li>Over a threshold:</li> <li>C1. Chair only, push down on the wheel attachment.</li> <li>C2. With occupant, pull the chair backwards.</li> <li>In stationary position:</li> <li>C3. Always lock as many castors as possible when the chair is to be used in a stationary position.</li> <li>C4. Out-turned castors improve the chair's stability.</li> </ul>                                                                        | <ul> <li>Transferring:</li> <li>Assess the risks and take notes. You as a carer are responsible for the safety of the user. Aids should be used if the transfer is deemed as risky. Visit www.etac.com for manual transfer aids.</li> <li>C3-C4. It is important to ensure that the castors are locked and pointing outward before carrying out transfers to and from Clean.</li> <li>Remove the armrest on the transfer side of the chair.</li> <li>C5-C7. Carry out the transfer.</li> </ul> |   |  |  |  |
| Armrest                                                                                                                                                                                                                                                                                                                                                                                                                                    | See Figure D                                                                                                                                                                                                                                                                                                                                                                                                                                                                                   |   |  |  |  |
| <b>D1.</b> The armrests are swing away and detachable.                                                                                                                                                                                                                                                                                                                                                                                     |                                                                                                                                                                                                                                                                                                                                                                                                                                                                                                |   |  |  |  |