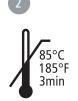

### This manual covers the following products:

| with the requirements stated in EN ISO 10993-1 and SS EN                                                                                                                                                                                                                                                                                                                                                                                   | 51                                                                                                                                                                                                                                                                                                                                                                                                                                                                                             |   |  |  |  |
|--------------------------------------------------------------------------------------------------------------------------------------------------------------------------------------------------------------------------------------------------------------------------------------------------------------------------------------------------------------------------------------------------------------------------------------------|------------------------------------------------------------------------------------------------------------------------------------------------------------------------------------------------------------------------------------------------------------------------------------------------------------------------------------------------------------------------------------------------------------------------------------------------------------------------------------------------|---|--|--|--|
| 12182.                                                                                                                                                                                                                                                                                                                                                                                                                                     | Clean                                                                                                                                                                                                                                                                                                                                                                                                                                                                                          |   |  |  |  |
| This product should be recycled as per national                                                                                                                                                                                                                                                                                                                                                                                            | Clean 24"                                                                                                                                                                                                                                                                                                                                                                                                                                                                                      |   |  |  |  |
| C C regulations.                                                                                                                                                                                                                                                                                                                                                                                                                           | Clean HRB (Height adjustable)                                                                                                                                                                                                                                                                                                                                                                                                                                                                  |   |  |  |  |
| Product description & dimensions table                                                                                                                                                                                                                                                                                                                                                                                                     | See Figure A                                                                                                                                                                                                                                                                                                                                                                                                                                                                                   |   |  |  |  |
| A1. Backrest, A2. Armrest, A3. Seat, A4. Foot support, A5.                                                                                                                                                                                                                                                                                                                                                                                 | Castor wheel                                                                                                                                                                                                                                                                                                                                                                                                                                                                                   |   |  |  |  |
| A6. Rear wheel, A7. User brake                                                                                                                                                                                                                                                                                                                                                                                                             |                                                                                                                                                                                                                                                                                                                                                                                                                                                                                                | 0 |  |  |  |
| A8. Height adjustment                                                                                                                                                                                                                                                                                                                                                                                                                      |                                                                                                                                                                                                                                                                                                                                                                                                                                                                                                |   |  |  |  |
| Warranty / maintenance                                                                                                                                                                                                                                                                                                                                                                                                                     | See Figure <i>B</i>                                                                                                                                                                                                                                                                                                                                                                                                                                                                            |   |  |  |  |
| <ul> <li>5-year guarantee against material and manufacturing defects. For terms and conditions, see www.etac.com</li> <li>Product lifetime:</li> <li>10 years (excluding soft pad/back) provided that Clean hrb is cleaned and maintained.</li> <li>Maintenance:</li> <li>To keep the chair in good and safe working order, you should regularly:</li> <li>Clean the chair with ordinary non-abrasive detergent. Rinse and dry.</li> </ul> | <ul> <li>Keep the castors free of hair and soap deposits, etc.</li> <li>If your shower and toilet chair is not in perfect working order, contact your dealer.</li> <li>Symbols</li> <li>B1. Clean the chair with ordinary non-abrasive detergent. Rinse and dry.</li> <li>B2. The product can be cleaned at 85 ° for 3 minutes.</li> </ul>                                                                                                                                                     |   |  |  |  |
| 🛕 Safety                                                                                                                                                                                                                                                                                                                                                                                                                                   | See Figure <i>B</i>                                                                                                                                                                                                                                                                                                                                                                                                                                                                            |   |  |  |  |
| • Defective chairs must not be used.                                                                                                                                                                                                                                                                                                                                                                                                       | <ul> <li>Symbols</li> <li>B3. Do not stand on the footrest, risk of tipping!</li> <li>B4. Risk of pinching at armrest.</li> <li>B5. Maximum user weight: 130 kg.</li> <li>B6. Seating position affects the stability.</li> </ul>                                                                                                                                                                                                                                                               |   |  |  |  |
| Transfers                                                                                                                                                                                                                                                                                                                                                                                                                                  | See Figure C                                                                                                                                                                                                                                                                                                                                                                                                                                                                                   | • |  |  |  |
| <ul> <li>Over a threshold:</li> <li>C1. Chair only, push down on the wheel attachment.</li> <li>C2. With occupant, pull the chair backwards.</li> <li>In stationary position:</li> <li>C3. Always lock as many castors as possible when the chair is to be used in a stationary position.</li> <li>C4. Out-turned castors improve the chair's stability.</li> </ul>                                                                        | <ul> <li>Transferring:</li> <li>Assess the risks and take notes. You as a carer are responsible for the safety of the user. Aids should be used if the transfer is deemed as risky. Visit www.etac.com for manual transfer aids.</li> <li>C3-C4. It is important to ensure that the castors are locked and pointing outward before carrying out transfers to and from Clean.</li> <li>Remove the armrest on the transfer side of the chair.</li> <li>C5-C7. Carry out the transfer.</li> </ul> |   |  |  |  |
| Armrest                                                                                                                                                                                                                                                                                                                                                                                                                                    | See Figure D                                                                                                                                                                                                                                                                                                                                                                                                                                                                                   |   |  |  |  |
| <b>D1.</b> The armrests are swing away and detachable.                                                                                                                                                                                                                                                                                                                                                                                     |                                                                                                                                                                                                                                                                                                                                                                                                                                                                                                |   |  |  |  |