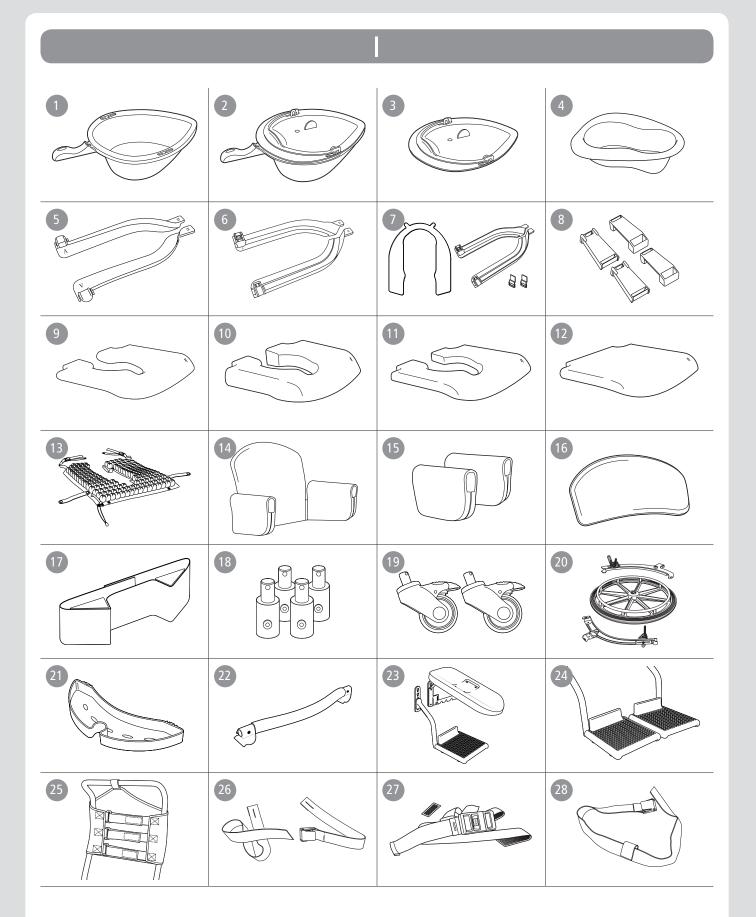

The images which are referred to on each page are i found at the start of the manual (pages 3 to 7). See Figures A to J for the corresponding text.

Item list:  $\blacksquare$  = Applies to,  $\bigcirc$  = Accessories See the item list on the right which displays the information applicable to each product.

# Armrest

D2. The armrests are lockable.

| English                 |                                                                                                                                                                                                                                                 |       |            |           |                                               |                                                                                                   | Clean | Clean 24" | Clean HRB |
|-------------------------|-------------------------------------------------------------------------------------------------------------------------------------------------------------------------------------------------------------------------------------------------|-------|------------|-----------|-----------------------------------------------|---------------------------------------------------------------------------------------------------|-------|-----------|-----------|
| Hei                     | ght adjustment                                                                                                                                                                                                                                  |       |            |           |                                               | See Figure <i>E</i>                                                                               |       |           | •         |
| E1-3.                   | The height can be adjusted with ease by placing screw in the required position.                                                                                                                                                                 | the   |            |           | \$                                            | Do not use the chair if the wing nuts are loose.                                                  |       |           |           |
| Â                       | Check that all four castors are similarly adjusted otherwise stability will be reduced.                                                                                                                                                         | ł,    |            |           | <u>·                                     </u> |                                                                                                   |       |           |           |
| Foo                     | trest                                                                                                                                                                                                                                           |       |            |           |                                               | See Figure F                                                                                      |       |           |           |
| <b>F1.</b> Th           | e carer can easily push in the footrest with their                                                                                                                                                                                              | foot. |            |           |                                               |                                                                                                   |       |           |           |
| F2. Th                  | e footrest is detachable.                                                                                                                                                                                                                       |       |            |           |                                               |                                                                                                   |       |           |           |
| <b>F3.</b> Th           | e footrest has 4 different angle and height settir                                                                                                                                                                                              | igs.  |            |           |                                               |                                                                                                   |       |           |           |
| <b>F4.</b> Th           | e footrest has 8 different angle and height settir                                                                                                                                                                                              | ias.  |            |           |                                               |                                                                                                   |       |           |           |
|                         | ore adjustment options are available by moving t                                                                                                                                                                                                |       |            | _         | •                                             |                                                                                                   |       | -         |           |
| pir                     |                                                                                                                                                                                                                                                 |       | _          |           |                                               | When the chair is adjusted to a height of 47.5 cm, the lowest footrest position must not be used. |       |           |           |
| Â                       | Remove the pins once the footrest has been removed.                                                                                                                                                                                             |       |            |           | <u> </u>                                      |                                                                                                   |       |           | •         |
| Bac                     | krest upholstery                                                                                                                                                                                                                                |       |            |           |                                               | See Figure G                                                                                      | 0     | 0         | 0         |
| User brake See Figure H |                                                                                                                                                                                                                                                 |       |            |           | 0                                             |                                                                                                   |       |           |           |
| Acc                     | essories                                                                                                                                                                                                                                        |       |            |           |                                               | See Figure <i>I</i>                                                                               |       | -         |           |
|                         | The accessories section shows all the options that are available for your shower chair. Variations from standard can occur in different markets. Limitations in combinations of accessories may occur. For more information visit www.etac.com. |       |            |           |                                               |                                                                                                   |       |           |           |
| See                     | Figure /                                                                                                                                                                                                                                        | Clean | Clean 24"  | Clean HRB | S                                             | ee Figure <i>I</i>                                                                                | Clean | Clean 24" | Clean HRB |
| I1.                     | Pan                                                                                                                                                                                                                                             | 0     | $\bigcirc$ | 0         | 115                                           | . Armrest cushion, pair                                                                           | 0     | 0         | 0         |
| 12.                     | Pan and lid with handle                                                                                                                                                                                                                         | 0     | 0          | 0         | 116                                           | . Soft back                                                                                       | 0     | 0         | 0         |
| 13.                     | Lid with handle                                                                                                                                                                                                                                 | 0     | 0          | 0         | 117                                           |                                                                                                   | 0     | 0         | 0         |
| 14.                     | Disposable pan                                                                                                                                                                                                                                  | 0     | 0          | 0         | 118                                           | 5 5.                                                                                              | 0     |           |           |
| 15.                     | Pan holder                                                                                                                                                                                                                                      | 0     | 0          | 0         | 119                                           |                                                                                                   | 0     |           |           |
| 16.                     | Bucket holder                                                                                                                                                                                                                                   | 0     | 0          | 0         | 120                                           |                                                                                                   | 0     |           |           |
| 17.                     | Disposable pan holder                                                                                                                                                                                                                           | 0     | 0          | 0         | 121                                           | 1                                                                                                 | 0     | 0         | 0         |
| 18.                     | Attachment for low mounting of pan/bucket                                                                                                                                                                                                       | 0     | 0          | 0         | 122                                           |                                                                                                   | 0     | 0         | 0         |
| 19.<br>110              | Soft seat                                                                                                                                                                                                                                       | 0     |            | 0         | 123                                           | 5 . 5 ,                                                                                           |       |           | 0         |
| 110.<br>111.            | Comfort seat<br>Comfort cushion                                                                                                                                                                                                                 | 0     | 0          | 0         | 124                                           |                                                                                                   | 0     | 0         | 0         |
| III.<br>112.            | One-piece cushion                                                                                                                                                                                                                               | 0     |            | 0         | 125<br>126                                    |                                                                                                   | 0     |           | 0         |
| 112.<br>113.            | ROHO protect cushion, pressure-relieving                                                                                                                                                                                                        | 0     | 0          | 0         | 120                                           | •                                                                                                 | 0     | 0         | 0         |
| 114.                    | Comfort padding                                                                                                                                                                                                                                 | 0     |            | 0         | 128                                           |                                                                                                   | 0     |           | 0         |