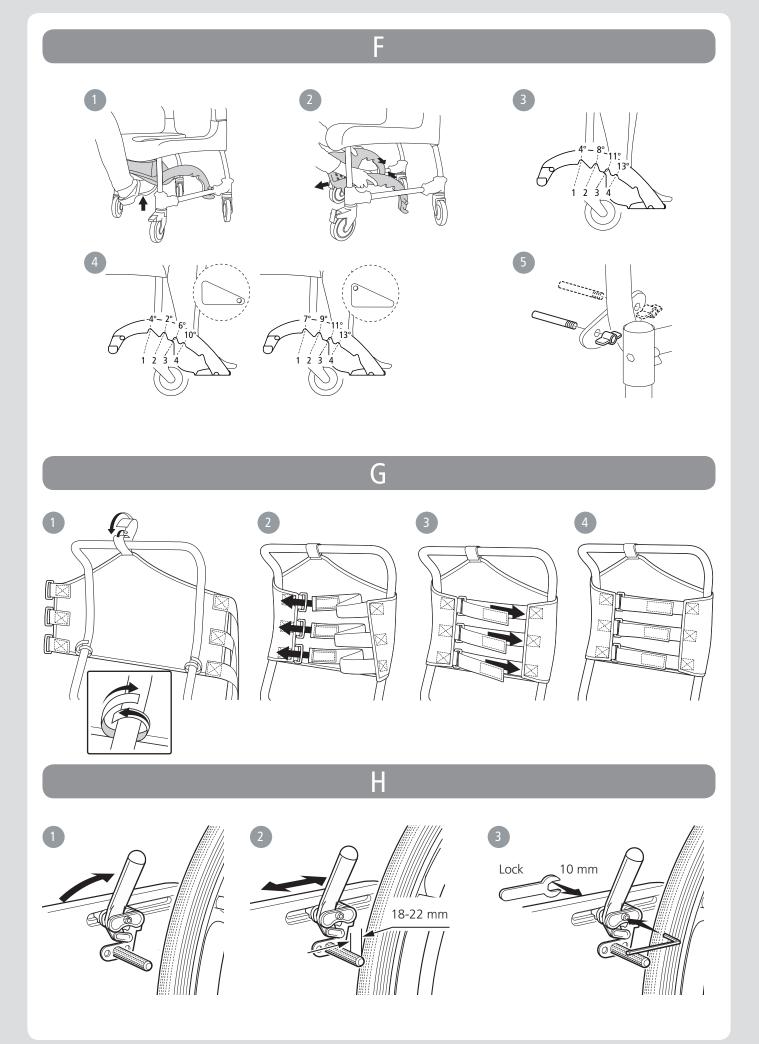

The images which are referred to on each page are i found at the start of the manual (pages 3 to 7). See Figures A to J for the corresponding text.

Item list:  $\blacksquare$  = Applies to,  $\bigcirc$  = Accessories See the item list on the right which displays the information applicable to each product.

# Armrest

D2. The armrests are lockable.

| English                 |                                                                                                                                                                                                                                                 |       |            |           |                                               |                                                                                                   | Clean | Clean 24" | Clean HRB |
|-------------------------|-------------------------------------------------------------------------------------------------------------------------------------------------------------------------------------------------------------------------------------------------|-------|------------|-----------|-----------------------------------------------|---------------------------------------------------------------------------------------------------|-------|-----------|-----------|
| Hei                     | ght adjustment                                                                                                                                                                                                                                  |       |            |           |                                               | See Figure <i>E</i>                                                                               |       |           | •         |
| E1-3.                   | The height can be adjusted with ease by placing screw in the required position.                                                                                                                                                                 | the   |            |           | \$                                            | Do not use the chair if the wing nuts are loose.                                                  |       |           |           |
| Â                       | Check that all four castors are similarly adjusted otherwise stability will be reduced.                                                                                                                                                         | ł,    |            |           | <u>·                                     </u> |                                                                                                   |       |           |           |
| Foo                     | trest                                                                                                                                                                                                                                           |       |            |           |                                               | See Figure F                                                                                      |       |           |           |
| <b>F1.</b> Th           | e carer can easily push in the footrest with their                                                                                                                                                                                              | foot. |            |           |                                               |                                                                                                   |       |           |           |
| F2. Th                  | e footrest is detachable.                                                                                                                                                                                                                       |       |            |           |                                               |                                                                                                   |       |           |           |
| <b>F3.</b> Th           | e footrest has 4 different angle and height settir                                                                                                                                                                                              | igs.  |            |           |                                               |                                                                                                   |       |           |           |
| <b>F4.</b> Th           | e footrest has 8 different angle and height settir                                                                                                                                                                                              | ias.  |            |           |                                               |                                                                                                   |       |           |           |
|                         | ore adjustment options are available by moving t                                                                                                                                                                                                |       |            | _         | •                                             |                                                                                                   |       | -         |           |
| pir                     |                                                                                                                                                                                                                                                 |       | _          |           |                                               | When the chair is adjusted to a height of 47.5 cm, the lowest footrest position must not be used. |       |           |           |
| Â                       | Remove the pins once the footrest has been removed.                                                                                                                                                                                             |       |            |           | <u> </u>                                      |                                                                                                   |       |           | •         |
| Bac                     | krest upholstery                                                                                                                                                                                                                                |       |            |           |                                               | See Figure G                                                                                      | 0     | 0         | 0         |
| User brake See Figure H |                                                                                                                                                                                                                                                 |       |            |           | 0                                             |                                                                                                   |       |           |           |
| Acc                     | essories                                                                                                                                                                                                                                        |       |            |           |                                               | See Figure <i>I</i>                                                                               |       | -         |           |
|                         | The accessories section shows all the options that are available for your shower chair. Variations from standard can occur in different markets. Limitations in combinations of accessories may occur. For more information visit www.etac.com. |       |            |           |                                               |                                                                                                   |       |           |           |
| See                     | Figure /                                                                                                                                                                                                                                        | Clean | Clean 24"  | Clean HRB | S                                             | ee Figure <i>I</i>                                                                                | Clean | Clean 24" | Clean HRB |
| I1.                     | Pan                                                                                                                                                                                                                                             | 0     | $\bigcirc$ | 0         | 115                                           | . Armrest cushion, pair                                                                           | 0     | 0         | 0         |
| 12.                     | Pan and lid with handle                                                                                                                                                                                                                         | 0     | 0          | 0         | 116                                           | . Soft back                                                                                       | 0     | 0         | 0         |
| 13.                     | Lid with handle                                                                                                                                                                                                                                 | 0     | 0          | 0         | 117                                           |                                                                                                   | 0     | 0         | 0         |
| 14.                     | Disposable pan                                                                                                                                                                                                                                  | 0     | 0          | 0         | 118                                           | 5 5.                                                                                              | 0     |           |           |
| 15.                     | Pan holder                                                                                                                                                                                                                                      | 0     | 0          | 0         | 119                                           |                                                                                                   | 0     |           |           |
| 16.                     | Bucket holder                                                                                                                                                                                                                                   | 0     | 0          | 0         | 120                                           |                                                                                                   | 0     |           |           |
| 17.                     | Disposable pan holder                                                                                                                                                                                                                           | 0     | 0          | 0         | 121                                           | 1                                                                                                 | 0     | 0         | 0         |
| 18.                     | Attachment for low mounting of pan/bucket                                                                                                                                                                                                       | 0     | 0          | 0         | 122                                           |                                                                                                   | 0     | 0         | 0         |
| 19.<br>110              | Soft seat                                                                                                                                                                                                                                       | 0     |            | 0         | 123                                           | 5 . 5 ,                                                                                           |       |           | 0         |
| 110.<br>111.            | Comfort seat<br>Comfort cushion                                                                                                                                                                                                                 | 0     | 0          | 0         | 124                                           |                                                                                                   | 0     | 0         | 0         |
| III.<br>112.            | One-piece cushion                                                                                                                                                                                                                               | 0     |            | 0         | 125<br>126                                    |                                                                                                   | 0     |           | 0         |
| 112.<br>113.            | ROHO protect cushion, pressure-relieving                                                                                                                                                                                                        | 0     | 0          | 0         | 120                                           | •                                                                                                 | 0     | 0         | 0         |
| 114.                    | Comfort padding                                                                                                                                                                                                                                 | 0     |            | 0         | 128                                           |                                                                                                   | 0     |           | 0         |