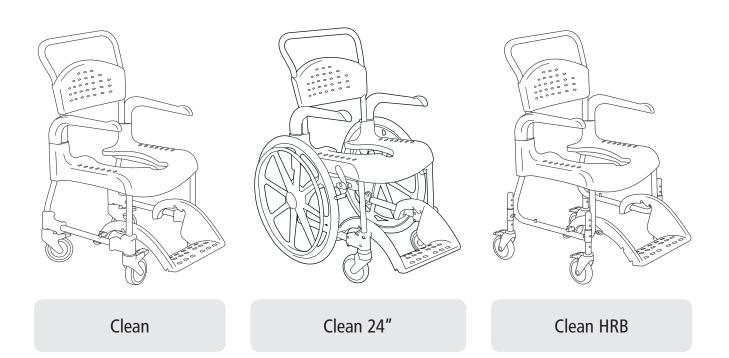

Clean

Clean 24"

A

Clean HRB

### This manual covers the following products:

| with the requirements stated in EN ISO 10993-1 and SS EN                                                                                                                                                                                                                                                                                                                                                                                   | 51                                                                                                                                                                                                                                                                                                                                                                                                                                                                                             |   |  |  |  |
|--------------------------------------------------------------------------------------------------------------------------------------------------------------------------------------------------------------------------------------------------------------------------------------------------------------------------------------------------------------------------------------------------------------------------------------------|------------------------------------------------------------------------------------------------------------------------------------------------------------------------------------------------------------------------------------------------------------------------------------------------------------------------------------------------------------------------------------------------------------------------------------------------------------------------------------------------|---|--|--|--|
| 12182.                                                                                                                                                                                                                                                                                                                                                                                                                                     | Clean                                                                                                                                                                                                                                                                                                                                                                                                                                                                                          |   |  |  |  |
| This product should be recycled as per national                                                                                                                                                                                                                                                                                                                                                                                            | Clean 24"                                                                                                                                                                                                                                                                                                                                                                                                                                                                                      |   |  |  |  |
| C C regulations.                                                                                                                                                                                                                                                                                                                                                                                                                           | Clean HRB (Height adjustable)                                                                                                                                                                                                                                                                                                                                                                                                                                                                  |   |  |  |  |
| Product description & dimensions table                                                                                                                                                                                                                                                                                                                                                                                                     | See Figure A                                                                                                                                                                                                                                                                                                                                                                                                                                                                                   |   |  |  |  |
| A1. Backrest, A2. Armrest, A3. Seat, A4. Foot support, A5.                                                                                                                                                                                                                                                                                                                                                                                 | Castor wheel                                                                                                                                                                                                                                                                                                                                                                                                                                                                                   |   |  |  |  |
| A6. Rear wheel, A7. User brake                                                                                                                                                                                                                                                                                                                                                                                                             |                                                                                                                                                                                                                                                                                                                                                                                                                                                                                                | 0 |  |  |  |
| A8. Height adjustment                                                                                                                                                                                                                                                                                                                                                                                                                      |                                                                                                                                                                                                                                                                                                                                                                                                                                                                                                |   |  |  |  |
| Warranty / maintenance                                                                                                                                                                                                                                                                                                                                                                                                                     | See Figure <i>B</i>                                                                                                                                                                                                                                                                                                                                                                                                                                                                            |   |  |  |  |
| <ul> <li>5-year guarantee against material and manufacturing defects. For terms and conditions, see www.etac.com</li> <li>Product lifetime:</li> <li>10 years (excluding soft pad/back) provided that Clean hrb is cleaned and maintained.</li> <li>Maintenance:</li> <li>To keep the chair in good and safe working order, you should regularly:</li> <li>Clean the chair with ordinary non-abrasive detergent. Rinse and dry.</li> </ul> | <ul> <li>Keep the castors free of hair and soap deposits, etc.</li> <li>If your shower and toilet chair is not in perfect working order, contact your dealer.</li> <li>Symbols</li> <li>B1. Clean the chair with ordinary non-abrasive detergent. Rinse and dry.</li> <li>B2. The product can be cleaned at 85 ° for 3 minutes.</li> </ul>                                                                                                                                                     |   |  |  |  |
| 🛕 Safety                                                                                                                                                                                                                                                                                                                                                                                                                                   | See Figure <i>B</i>                                                                                                                                                                                                                                                                                                                                                                                                                                                                            |   |  |  |  |
| • Defective chairs must not be used.                                                                                                                                                                                                                                                                                                                                                                                                       | <ul> <li>Symbols</li> <li>B3. Do not stand on the footrest, risk of tipping!</li> <li>B4. Risk of pinching at armrest.</li> <li>B5. Maximum user weight: 130 kg.</li> <li>B6. Seating position affects the stability.</li> </ul>                                                                                                                                                                                                                                                               |   |  |  |  |
| Transfers                                                                                                                                                                                                                                                                                                                                                                                                                                  | See Figure C                                                                                                                                                                                                                                                                                                                                                                                                                                                                                   | • |  |  |  |
| <ul> <li>Over a threshold:</li> <li>C1. Chair only, push down on the wheel attachment.</li> <li>C2. With occupant, pull the chair backwards.</li> <li>In stationary position:</li> <li>C3. Always lock as many castors as possible when the chair is to be used in a stationary position.</li> <li>C4. Out-turned castors improve the chair's stability.</li> </ul>                                                                        | <ul> <li>Transferring:</li> <li>Assess the risks and take notes. You as a carer are responsible for the safety of the user. Aids should be used if the transfer is deemed as risky. Visit www.etac.com for manual transfer aids.</li> <li>C3-C4. It is important to ensure that the castors are locked and pointing outward before carrying out transfers to and from Clean.</li> <li>Remove the armrest on the transfer side of the chair.</li> <li>C5-C7. Carry out the transfer.</li> </ul> |   |  |  |  |
| Armrest                                                                                                                                                                                                                                                                                                                                                                                                                                    | See Figure D                                                                                                                                                                                                                                                                                                                                                                                                                                                                                   |   |  |  |  |
| <b>D1.</b> The armrests are swing away and detachable.                                                                                                                                                                                                                                                                                                                                                                                     |                                                                                                                                                                                                                                                                                                                                                                                                                                                                                                |   |  |  |  |