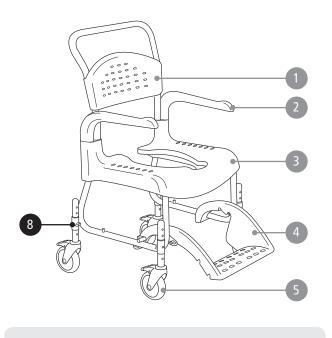

### This manual covers the following products:

| with the requirements stated in EN ISO 10993-1 and SS EN                                                                                                                                                                                                                                                                                                                                                                                   | 51                                                                                                                                                                                                                                                                                                                                                                                                                                                                                             |   |  |  |  |
|--------------------------------------------------------------------------------------------------------------------------------------------------------------------------------------------------------------------------------------------------------------------------------------------------------------------------------------------------------------------------------------------------------------------------------------------|------------------------------------------------------------------------------------------------------------------------------------------------------------------------------------------------------------------------------------------------------------------------------------------------------------------------------------------------------------------------------------------------------------------------------------------------------------------------------------------------|---|--|--|--|
| 12182.                                                                                                                                                                                                                                                                                                                                                                                                                                     | Clean                                                                                                                                                                                                                                                                                                                                                                                                                                                                                          |   |  |  |  |
| This product should be recycled as per national                                                                                                                                                                                                                                                                                                                                                                                            | Clean 24"                                                                                                                                                                                                                                                                                                                                                                                                                                                                                      |   |  |  |  |
| C C regulations.                                                                                                                                                                                                                                                                                                                                                                                                                           | Clean HRB (Height adjustable)                                                                                                                                                                                                                                                                                                                                                                                                                                                                  |   |  |  |  |
| Product description & dimensions table                                                                                                                                                                                                                                                                                                                                                                                                     | See Figure A                                                                                                                                                                                                                                                                                                                                                                                                                                                                                   |   |  |  |  |
| A1. Backrest, A2. Armrest, A3. Seat, A4. Foot support, A5.                                                                                                                                                                                                                                                                                                                                                                                 | Castor wheel                                                                                                                                                                                                                                                                                                                                                                                                                                                                                   |   |  |  |  |
| A6. Rear wheel, A7. User brake                                                                                                                                                                                                                                                                                                                                                                                                             |                                                                                                                                                                                                                                                                                                                                                                                                                                                                                                | 0 |  |  |  |
| A8. Height adjustment                                                                                                                                                                                                                                                                                                                                                                                                                      |                                                                                                                                                                                                                                                                                                                                                                                                                                                                                                |   |  |  |  |
| Warranty / maintenance                                                                                                                                                                                                                                                                                                                                                                                                                     | See Figure <i>B</i>                                                                                                                                                                                                                                                                                                                                                                                                                                                                            |   |  |  |  |
| <ul> <li>5-year guarantee against material and manufacturing defects. For terms and conditions, see www.etac.com</li> <li>Product lifetime:</li> <li>10 years (excluding soft pad/back) provided that Clean hrb is cleaned and maintained.</li> <li>Maintenance:</li> <li>To keep the chair in good and safe working order, you should regularly:</li> <li>Clean the chair with ordinary non-abrasive detergent. Rinse and dry.</li> </ul> | <ul> <li>Keep the castors free of hair and soap deposits, etc.</li> <li>If your shower and toilet chair is not in perfect working order, contact your dealer.</li> <li>Symbols</li> <li>B1. Clean the chair with ordinary non-abrasive detergent. Rinse and dry.</li> <li>B2. The product can be cleaned at 85 ° for 3 minutes.</li> </ul>                                                                                                                                                     |   |  |  |  |
| 🛕 Safety                                                                                                                                                                                                                                                                                                                                                                                                                                   | See Figure <i>B</i>                                                                                                                                                                                                                                                                                                                                                                                                                                                                            |   |  |  |  |
| • Defective chairs must not be used.                                                                                                                                                                                                                                                                                                                                                                                                       | <ul> <li>Symbols</li> <li>B3. Do not stand on the footrest, risk of tipping!</li> <li>B4. Risk of pinching at armrest.</li> <li>B5. Maximum user weight: 130 kg.</li> <li>B6. Seating position affects the stability.</li> </ul>                                                                                                                                                                                                                                                               |   |  |  |  |
| Transfers                                                                                                                                                                                                                                                                                                                                                                                                                                  | See Figure C                                                                                                                                                                                                                                                                                                                                                                                                                                                                                   | • |  |  |  |
| <ul> <li>Over a threshold:</li> <li>C1. Chair only, push down on the wheel attachment.</li> <li>C2. With occupant, pull the chair backwards.</li> <li>In stationary position:</li> <li>C3. Always lock as many castors as possible when the chair is to be used in a stationary position.</li> <li>C4. Out-turned castors improve the chair's stability.</li> </ul>                                                                        | <ul> <li>Transferring:</li> <li>Assess the risks and take notes. You as a carer are responsible for the safety of the user. Aids should be used if the transfer is deemed as risky. Visit www.etac.com for manual transfer aids.</li> <li>C3-C4. It is important to ensure that the castors are locked and pointing outward before carrying out transfers to and from Clean.</li> <li>Remove the armrest on the transfer side of the chair.</li> <li>C5-C7. Carry out the transfer.</li> </ul> |   |  |  |  |
| Armrest                                                                                                                                                                                                                                                                                                                                                                                                                                    | See Figure D                                                                                                                                                                                                                                                                                                                                                                                                                                                                                   |   |  |  |  |
| <b>D1.</b> The armrests are swing away and detachable.                                                                                                                                                                                                                                                                                                                                                                                     |                                                                                                                                                                                                                                                                                                                                                                                                                                                                                                |   |  |  |  |