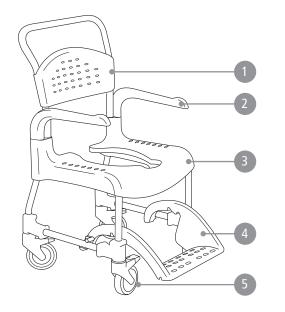

### This manual covers the following products:

| with the requirements stated in EN ISO 10993-1 and SS EN                                                                                                                                                                                                                                                                                                                                                                                   | 51                                                                                                                                                                                                                                                                                                                                                                                                                                                                                             |   |  |  |  |
|--------------------------------------------------------------------------------------------------------------------------------------------------------------------------------------------------------------------------------------------------------------------------------------------------------------------------------------------------------------------------------------------------------------------------------------------|------------------------------------------------------------------------------------------------------------------------------------------------------------------------------------------------------------------------------------------------------------------------------------------------------------------------------------------------------------------------------------------------------------------------------------------------------------------------------------------------|---|--|--|--|
| 12182.                                                                                                                                                                                                                                                                                                                                                                                                                                     | Clean                                                                                                                                                                                                                                                                                                                                                                                                                                                                                          |   |  |  |  |
| This product should be recycled as per national                                                                                                                                                                                                                                                                                                                                                                                            | Clean 24"                                                                                                                                                                                                                                                                                                                                                                                                                                                                                      |   |  |  |  |
| C C regulations.                                                                                                                                                                                                                                                                                                                                                                                                                           | Clean HRB (Height adjustable)                                                                                                                                                                                                                                                                                                                                                                                                                                                                  |   |  |  |  |
| Product description & dimensions table                                                                                                                                                                                                                                                                                                                                                                                                     | See Figure A                                                                                                                                                                                                                                                                                                                                                                                                                                                                                   |   |  |  |  |
| A1. Backrest, A2. Armrest, A3. Seat, A4. Foot support, A5.                                                                                                                                                                                                                                                                                                                                                                                 | Castor wheel                                                                                                                                                                                                                                                                                                                                                                                                                                                                                   |   |  |  |  |
| A6. Rear wheel, A7. User brake                                                                                                                                                                                                                                                                                                                                                                                                             |                                                                                                                                                                                                                                                                                                                                                                                                                                                                                                | 0 |  |  |  |
| A8. Height adjustment                                                                                                                                                                                                                                                                                                                                                                                                                      |                                                                                                                                                                                                                                                                                                                                                                                                                                                                                                |   |  |  |  |
| Warranty / maintenance                                                                                                                                                                                                                                                                                                                                                                                                                     | See Figure <i>B</i>                                                                                                                                                                                                                                                                                                                                                                                                                                                                            |   |  |  |  |
| <ul> <li>5-year guarantee against material and manufacturing defects. For terms and conditions, see www.etac.com</li> <li>Product lifetime:</li> <li>10 years (excluding soft pad/back) provided that Clean hrb is cleaned and maintained.</li> <li>Maintenance:</li> <li>To keep the chair in good and safe working order, you should regularly:</li> <li>Clean the chair with ordinary non-abrasive detergent. Rinse and dry.</li> </ul> | <ul> <li>Keep the castors free of hair and soap deposits, etc.</li> <li>If your shower and toilet chair is not in perfect working order, contact your dealer.</li> <li>Symbols</li> <li>B1. Clean the chair with ordinary non-abrasive detergent. Rinse and dry.</li> <li>B2. The product can be cleaned at 85 ° for 3 minutes.</li> </ul>                                                                                                                                                     |   |  |  |  |
| 🛕 Safety                                                                                                                                                                                                                                                                                                                                                                                                                                   | See Figure <i>B</i>                                                                                                                                                                                                                                                                                                                                                                                                                                                                            |   |  |  |  |
| • Defective chairs must not be used.                                                                                                                                                                                                                                                                                                                                                                                                       | <ul> <li>Symbols</li> <li>B3. Do not stand on the footrest, risk of tipping!</li> <li>B4. Risk of pinching at armrest.</li> <li>B5. Maximum user weight: 130 kg.</li> <li>B6. Seating position affects the stability.</li> </ul>                                                                                                                                                                                                                                                               |   |  |  |  |
| Transfers                                                                                                                                                                                                                                                                                                                                                                                                                                  | See Figure C                                                                                                                                                                                                                                                                                                                                                                                                                                                                                   | • |  |  |  |
| <ul> <li>Over a threshold:</li> <li>C1. Chair only, push down on the wheel attachment.</li> <li>C2. With occupant, pull the chair backwards.</li> <li>In stationary position:</li> <li>C3. Always lock as many castors as possible when the chair is to be used in a stationary position.</li> <li>C4. Out-turned castors improve the chair's stability.</li> </ul>                                                                        | <ul> <li>Transferring:</li> <li>Assess the risks and take notes. You as a carer are responsible for the safety of the user. Aids should be used if the transfer is deemed as risky. Visit www.etac.com for manual transfer aids.</li> <li>C3-C4. It is important to ensure that the castors are locked and pointing outward before carrying out transfers to and from Clean.</li> <li>Remove the armrest on the transfer side of the chair.</li> <li>C5-C7. Carry out the transfer.</li> </ul> |   |  |  |  |
| Armrest                                                                                                                                                                                                                                                                                                                                                                                                                                    | See Figure D                                                                                                                                                                                                                                                                                                                                                                                                                                                                                   |   |  |  |  |
| <b>D1.</b> The armrests are swing away and detachable.                                                                                                                                                                                                                                                                                                                                                                                     |                                                                                                                                                                                                                                                                                                                                                                                                                                                                                                |   |  |  |  |