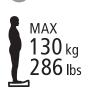

Clean can be used by people weighing a maximum of 130 kg.

Clean has been tested by a testing institute and complies with the requirements stated in EN ISO 10993-1 and SS EN 12182.

This symbol appears in the manual along with text. It indicates instances where the safety of the user or the assistant may be at risk.

### This manual covers the following products:

| with the requirements stated in EN ISO 10993-1 and SS EN                                                                                                                                                                                                                                                                                                                                                                                   | 51                                                                                                                                                                                                                                                                                                                                                                                                                                                                                             |   |  |  |  |
|--------------------------------------------------------------------------------------------------------------------------------------------------------------------------------------------------------------------------------------------------------------------------------------------------------------------------------------------------------------------------------------------------------------------------------------------|------------------------------------------------------------------------------------------------------------------------------------------------------------------------------------------------------------------------------------------------------------------------------------------------------------------------------------------------------------------------------------------------------------------------------------------------------------------------------------------------|---|--|--|--|
| 12182.                                                                                                                                                                                                                                                                                                                                                                                                                                     | Clean                                                                                                                                                                                                                                                                                                                                                                                                                                                                                          |   |  |  |  |
| This product should be recycled as per national                                                                                                                                                                                                                                                                                                                                                                                            | Clean 24"                                                                                                                                                                                                                                                                                                                                                                                                                                                                                      |   |  |  |  |
| C C regulations.                                                                                                                                                                                                                                                                                                                                                                                                                           | Clean HRB (Height adjustable)                                                                                                                                                                                                                                                                                                                                                                                                                                                                  |   |  |  |  |
| Product description & dimensions table                                                                                                                                                                                                                                                                                                                                                                                                     | See Figure A                                                                                                                                                                                                                                                                                                                                                                                                                                                                                   |   |  |  |  |
| A1. Backrest, A2. Armrest, A3. Seat, A4. Foot support, A5.                                                                                                                                                                                                                                                                                                                                                                                 | Castor wheel                                                                                                                                                                                                                                                                                                                                                                                                                                                                                   |   |  |  |  |
| A6. Rear wheel, A7. User brake                                                                                                                                                                                                                                                                                                                                                                                                             |                                                                                                                                                                                                                                                                                                                                                                                                                                                                                                | 0 |  |  |  |
| A8. Height adjustment                                                                                                                                                                                                                                                                                                                                                                                                                      |                                                                                                                                                                                                                                                                                                                                                                                                                                                                                                |   |  |  |  |
| Warranty / maintenance                                                                                                                                                                                                                                                                                                                                                                                                                     | See Figure <i>B</i>                                                                                                                                                                                                                                                                                                                                                                                                                                                                            |   |  |  |  |
| <ul> <li>5-year guarantee against material and manufacturing defects. For terms and conditions, see www.etac.com</li> <li>Product lifetime:</li> <li>10 years (excluding soft pad/back) provided that Clean hrb is cleaned and maintained.</li> <li>Maintenance:</li> <li>To keep the chair in good and safe working order, you should regularly:</li> <li>Clean the chair with ordinary non-abrasive detergent. Rinse and dry.</li> </ul> | <ul> <li>Keep the castors free of hair and soap deposits, etc.</li> <li>If your shower and toilet chair is not in perfect working order, contact your dealer.</li> <li>Symbols</li> <li>B1. Clean the chair with ordinary non-abrasive detergent. Rinse and dry.</li> <li>B2. The product can be cleaned at 85 ° for 3 minutes.</li> </ul>                                                                                                                                                     |   |  |  |  |
| 🛕 Safety                                                                                                                                                                                                                                                                                                                                                                                                                                   | See Figure <i>B</i>                                                                                                                                                                                                                                                                                                                                                                                                                                                                            |   |  |  |  |
| • Defective chairs must not be used.                                                                                                                                                                                                                                                                                                                                                                                                       | <ul> <li>Symbols</li> <li>B3. Do not stand on the footrest, risk of tipping!</li> <li>B4. Risk of pinching at armrest.</li> <li>B5. Maximum user weight: 130 kg.</li> <li>B6. Seating position affects the stability.</li> </ul>                                                                                                                                                                                                                                                               |   |  |  |  |
| Transfers                                                                                                                                                                                                                                                                                                                                                                                                                                  | See Figure C                                                                                                                                                                                                                                                                                                                                                                                                                                                                                   | • |  |  |  |
| <ul> <li>Over a threshold:</li> <li>C1. Chair only, push down on the wheel attachment.</li> <li>C2. With occupant, pull the chair backwards.</li> <li>In stationary position:</li> <li>C3. Always lock as many castors as possible when the chair is to be used in a stationary position.</li> <li>C4. Out-turned castors improve the chair's stability.</li> </ul>                                                                        | <ul> <li>Transferring:</li> <li>Assess the risks and take notes. You as a carer are responsible for the safety of the user. Aids should be used if the transfer is deemed as risky. Visit www.etac.com for manual transfer aids.</li> <li>C3-C4. It is important to ensure that the castors are locked and pointing outward before carrying out transfers to and from Clean.</li> <li>Remove the armrest on the transfer side of the chair.</li> <li>C5-C7. Carry out the transfer.</li> </ul> |   |  |  |  |
| Armrest                                                                                                                                                                                                                                                                                                                                                                                                                                    | See Figure D                                                                                                                                                                                                                                                                                                                                                                                                                                                                                   |   |  |  |  |
| <b>D1.</b> The armrests are swing away and detachable.                                                                                                                                                                                                                                                                                                                                                                                     |                                                                                                                                                                                                                                                                                                                                                                                                                                                                                                |   |  |  |  |