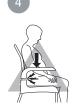

### This manual covers the following products:

| with the requirements stated in EN ISO 10993-1 and SS EN                                                                                                                                                                                                                                                                                                                                                                                   | 51                                                                                                                                                                                                                                                                                                                                                                                                                                                                                             |   |  |  |  |
|--------------------------------------------------------------------------------------------------------------------------------------------------------------------------------------------------------------------------------------------------------------------------------------------------------------------------------------------------------------------------------------------------------------------------------------------|------------------------------------------------------------------------------------------------------------------------------------------------------------------------------------------------------------------------------------------------------------------------------------------------------------------------------------------------------------------------------------------------------------------------------------------------------------------------------------------------|---|--|--|--|
| 12182.                                                                                                                                                                                                                                                                                                                                                                                                                                     | Clean                                                                                                                                                                                                                                                                                                                                                                                                                                                                                          |   |  |  |  |
| This product should be recycled as per national                                                                                                                                                                                                                                                                                                                                                                                            | Clean 24"                                                                                                                                                                                                                                                                                                                                                                                                                                                                                      |   |  |  |  |
| C C regulations.                                                                                                                                                                                                                                                                                                                                                                                                                           | Clean HRB (Height adjustable)                                                                                                                                                                                                                                                                                                                                                                                                                                                                  |   |  |  |  |
| Product description & dimensions table                                                                                                                                                                                                                                                                                                                                                                                                     | See Figure A                                                                                                                                                                                                                                                                                                                                                                                                                                                                                   |   |  |  |  |
| A1. Backrest, A2. Armrest, A3. Seat, A4. Foot support, A5.                                                                                                                                                                                                                                                                                                                                                                                 | Castor wheel                                                                                                                                                                                                                                                                                                                                                                                                                                                                                   |   |  |  |  |
| A6. Rear wheel, A7. User brake                                                                                                                                                                                                                                                                                                                                                                                                             |                                                                                                                                                                                                                                                                                                                                                                                                                                                                                                | 0 |  |  |  |
| A8. Height adjustment                                                                                                                                                                                                                                                                                                                                                                                                                      |                                                                                                                                                                                                                                                                                                                                                                                                                                                                                                |   |  |  |  |
| Warranty / maintenance                                                                                                                                                                                                                                                                                                                                                                                                                     | See Figure <i>B</i>                                                                                                                                                                                                                                                                                                                                                                                                                                                                            |   |  |  |  |
| <ul> <li>5-year guarantee against material and manufacturing defects. For terms and conditions, see www.etac.com</li> <li>Product lifetime:</li> <li>10 years (excluding soft pad/back) provided that Clean hrb is cleaned and maintained.</li> <li>Maintenance:</li> <li>To keep the chair in good and safe working order, you should regularly:</li> <li>Clean the chair with ordinary non-abrasive detergent. Rinse and dry.</li> </ul> | <ul> <li>Keep the castors free of hair and soap deposits, etc.</li> <li>If your shower and toilet chair is not in perfect working order, contact your dealer.</li> <li>Symbols</li> <li>B1. Clean the chair with ordinary non-abrasive detergent. Rinse and dry.</li> <li>B2. The product can be cleaned at 85 ° for 3 minutes.</li> </ul>                                                                                                                                                     |   |  |  |  |
| 🛕 Safety                                                                                                                                                                                                                                                                                                                                                                                                                                   | See Figure <i>B</i>                                                                                                                                                                                                                                                                                                                                                                                                                                                                            |   |  |  |  |
| • Defective chairs must not be used.                                                                                                                                                                                                                                                                                                                                                                                                       | <ul> <li>Symbols</li> <li>B3. Do not stand on the footrest, risk of tipping!</li> <li>B4. Risk of pinching at armrest.</li> <li>B5. Maximum user weight: 130 kg.</li> <li>B6. Seating position affects the stability.</li> </ul>                                                                                                                                                                                                                                                               |   |  |  |  |
| Transfers                                                                                                                                                                                                                                                                                                                                                                                                                                  | See Figure C                                                                                                                                                                                                                                                                                                                                                                                                                                                                                   | • |  |  |  |
| <ul> <li>Over a threshold:</li> <li>C1. Chair only, push down on the wheel attachment.</li> <li>C2. With occupant, pull the chair backwards.</li> <li>In stationary position:</li> <li>C3. Always lock as many castors as possible when the chair is to be used in a stationary position.</li> <li>C4. Out-turned castors improve the chair's stability.</li> </ul>                                                                        | <ul> <li>Transferring:</li> <li>Assess the risks and take notes. You as a carer are responsible for the safety of the user. Aids should be used if the transfer is deemed as risky. Visit www.etac.com for manual transfer aids.</li> <li>C3-C4. It is important to ensure that the castors are locked and pointing outward before carrying out transfers to and from Clean.</li> <li>Remove the armrest on the transfer side of the chair.</li> <li>C5-C7. Carry out the transfer.</li> </ul> |   |  |  |  |
| Armrest                                                                                                                                                                                                                                                                                                                                                                                                                                    | See Figure D                                                                                                                                                                                                                                                                                                                                                                                                                                                                                   |   |  |  |  |
| <b>D1.</b> The armrests are swing away and detachable.                                                                                                                                                                                                                                                                                                                                                                                     |                                                                                                                                                                                                                                                                                                                                                                                                                                                                                                |   |  |  |  |