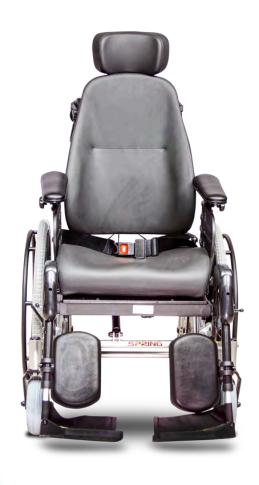

## **Spring**

The Heartway Spring is a manual wheelchair with a lightweight aluminum frame. The Spring uses a Tilt N Space seat that operates manually. The Tilt N Space seat reclines up to 30 degrees.

The Spring Has a weight capacity of 300 lbs and weighs only 84 lbs. The Spring features 24" quick-release drive wheels. The ergonomic seat is available in 16", 18", and 22" widths.

LOAD CAPACITY 300

| Length                                       | 45"                                                                  |
|----------------------------------------------|----------------------------------------------------------------------|
| Width                                        | 26" (16" seat width)<br>27" (18" seat width)<br>31" (22" seat width) |
| Seatback Height                              | 22" (16" & 18" seat widths)<br>24" (22" seat width)                  |
| Overall Height – at<br>Minimum Tiller Height | N/A                                                                  |
| Legroom – Floorboard<br>Length x Width       | 16-20"                                                               |
| Deck Height – Floorboard<br>to Floor         | 4-8"                                                                 |
| Turning Radius                               | 39"                                                                  |
| Weight                                       | 84 lbs                                                               |

| Seat Type                         | Rehab Seat         |
|-----------------------------------|--------------------|
| Seat - Width & Depth &<br>Height  | 16" / 18" / 22"    |
| Seat - Cushion Thickness          | 4"                 |
| Seat Height - Cushion to<br>Deck  | 16"                |
| Seat Height - Cushion to<br>Floor | 22"                |
| Tire Type                         | Solid Tires        |
| Rim Type Rear                     | Industrial Plastic |
| Rim Type Front                    | Industrial Plastic |
| Outside Diameter Rear             | 24" in             |

| Tire Width Rear                            | 1-3/8"   |
|--------------------------------------------|----------|
| Outside Diameter Front                     | 8"       |
| Tire Width Front                           | 2"       |
| Climbing Angle –<br>Maximum<br>Recommended | 6 degree |
| Load Capacity                              | 300 lbs  |
| Colors                                     | Silver   |
| Elevating Leg Rests                        | Standard |
|                                            |          |