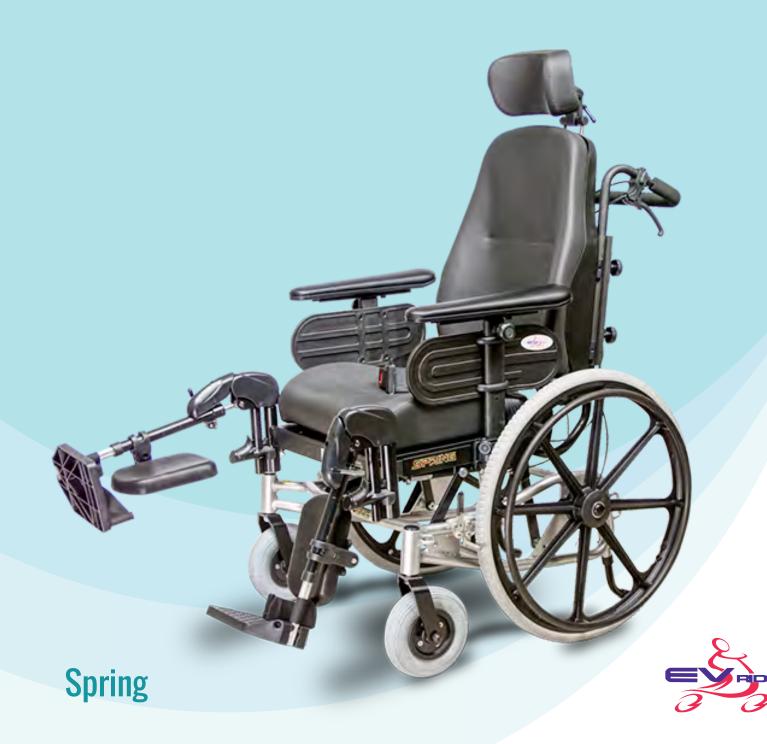

## **Spring**

The Heartway Spring is a manual wheelchair with a lightweight aluminum frame. The Spring uses a Tilt N Space seat that operates manually. The Tilt N Space seat reclines up to 30 degrees.

The Spring Has a weight capacity of 300 lbs and weighs only 84 lbs. The Spring features 24" quick-release drive wheels. The ergonomic seat is available in 16", 18", and 22" widths.

LOAD CAPACITY 300

| Length                                       | 45"                                                                  |
|----------------------------------------------|----------------------------------------------------------------------|
| Width                                        | 26" (16" seat width)<br>27" (18" seat width)<br>31" (22" seat width) |
| Seatback Height                              | 22" (16" & 18" seat widths)<br>24" (22" seat width)                  |
| Overall Height – at<br>Minimum Tiller Height | N/A                                                                  |
| Legroom – Floorboard<br>Length x Width       | 16-20"                                                               |
| Deck Height – Floorboard<br>to Floor         | 4-8"                                                                 |
| Turning Radius                               | 39"                                                                  |
| Weight                                       | 84 lbs                                                               |

| Seat Type                         | Rehab Seat         |
|-----------------------------------|--------------------|
| Seat - Width & Depth &<br>Height  | 16" / 18" / 22"    |
| Seat - Cushion Thickness          | 4"                 |
| Seat Height - Cushion to<br>Deck  | 16"                |
| Seat Height - Cushion to<br>Floor | 22"                |
| Tire Type                         | Solid Tires        |
| Rim Type Rear                     | Industrial Plastic |
| Rim Type Front                    | Industrial Plastic |
| Outside Diameter Rear             | 24" in             |

| Tire Width Rear                            | 1-3/8"   |
|--------------------------------------------|----------|
| Outside Diameter Front                     | 8"       |
| Tire Width Front                           | 2"       |
| Climbing Angle –<br>Maximum<br>Recommended | 6 degree |
| Load Capacity                              | 300 lbs  |
| Colors                                     | Silver   |
| Elevating Leg Rests                        | Standard |
|                                            |          |