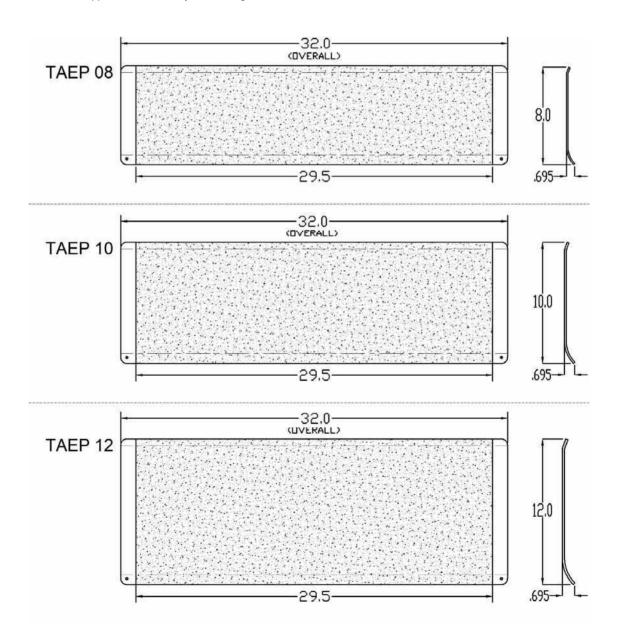

## TRANSITIONS® Angled Entry Plate

Available in 8-, 10-, and 12-inch lengths

| MODEL                          | TAEP 08                                | TAEP 10                                | TAEP 12                                |
|--------------------------------|----------------------------------------|----------------------------------------|----------------------------------------|
| OVERALL DIMENSIONS             | 8" x 32"                               | 10" x 32"                              | 12" x 32"                              |
| HEIGHT (PLATE ONLY)            | 0.695"                                 | 0.695"                                 | 0.695"                                 |
| USABLE HEIGHT                  | Up to 1-5/16"                          | Up to 1-5/8"                           | Up to 2"                               |
| RATED LOAD (DO NOT EXCEED)     | 700 lbs., 350 lbs. per caster or wheel | 700 lbs., 350 lbs. per caster or wheel | 700 lbs., 350 lbs. per caster or wheel |
| WEIGHT                         | 3.5 lbs.                               | 4.25 lbs.                              | 5 lbs.                                 |
| APPLIED SLIP-RESISTANT SURFACE | Yes                                    | Yes                                    | Yes                                    |
| WARRANTY                       | 3 years                                | 3 years                                | 3 years                                |