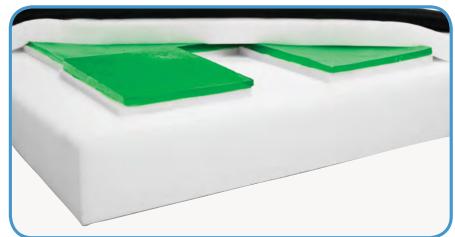

## WHEELCHAIR CUSHIONS

The Dura-Gel® center layer is surrounded by a comfortable, high-density foam base layer. The proprietary nonaqueous visco-elastic gel core will not leak and reduces tissue interface pressure at critical points.