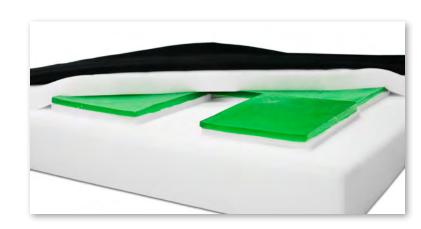

## WHEELCHAIR CUSHIONS

The Dura-Gel® center layer is surrounded by a comfortable, high-density foam base layer. The proprietary nonaqueous visco-elastic gel core will not leak and reduces tissue interface pressure at critical points.