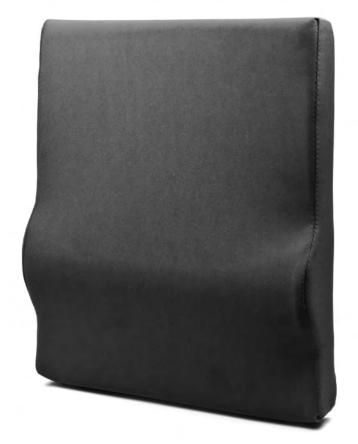

## LUMBAR CUSHIONS

The E&J Lumbar Cushions provides back support, comfort, and helps improve seating posture.

## **Cushion Features**

- 2" cushion with lumbar support
- High density foam for exceptional comfort and support

## **Cover Features**

- Fluid-resistant stretch top cover, reduces shear and friction
- Antimicrobial
- Flame retardant
- Removable and washable
- Back strap secures cushion in place

| Specifications Meets |      |       | Overall<br><b>Width</b> |      | Overall<br><b>Length</b> |      | Overall<br>Thickness |     | Made in US | /arranty<br>months |
|----------------------|------|-------|-------------------------|------|--------------------------|------|----------------------|-----|------------|--------------------|
| Item                 | UOM  | HCPCS | inch                    | cm   | inch                     | cm   | inch                 | cm  | ž          | ≥.⊑                |
| 821617               | 1/ea | E2611 | 16                      | 40.6 | 17                       | 43.2 | 2                    | 5.1 |            | 18                 |
| 821817               | 1/ea | E2611 | 18                      | 45.7 | 17                       | 43.2 | 2                    | 5.1 |            | 18                 |
| 822019               | 1/ea | E2611 | 20                      | 50.8 | 19                       | 48.3 | 2                    | 5.1 |            | 18                 |
| 822219               | 1/ea | E2612 | 22                      | 55.9 | 19                       | 48.3 | 2                    | 5.1 |            | 18                 |