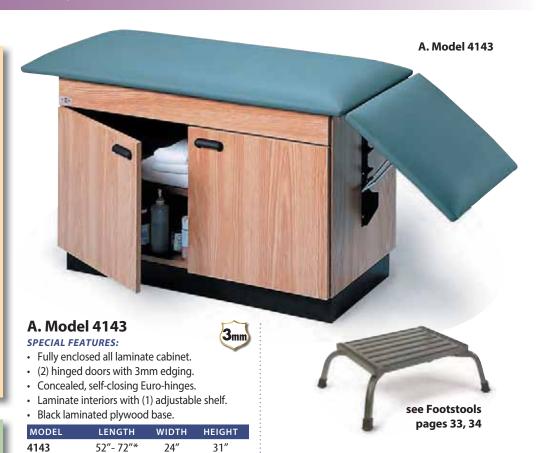

# **Common Features**

SPACE-SAVER TREATMENT TABLES — MODELS 4102, 4124, 4143:

- Hausmann Space-Saver Tables meet your needs for a full size table in a compact space. When closed, tables are only 52" long. When open, they extend to a conventional 72".
- Full width 20" long foot end folds down to reduce table length to 52".
- · Positive action locking device allows the foot end to be easily elevated into three positions: 55°, 75° and 90°.
- 2" High-Density urethane foam top.
- Resist-All<sup>™</sup> vinyl upholstery finish.

# \* Fully extended

#### **SPECIAL FEATURES:**

· High pressure laminate legs, apron and stretchers with H-Brace.

| MODEL | LENGTH    | WIDTH | HEIGHT |
|-------|-----------|-------|--------|
| 4102  | 52"- 72"* | 24"   | 31"    |