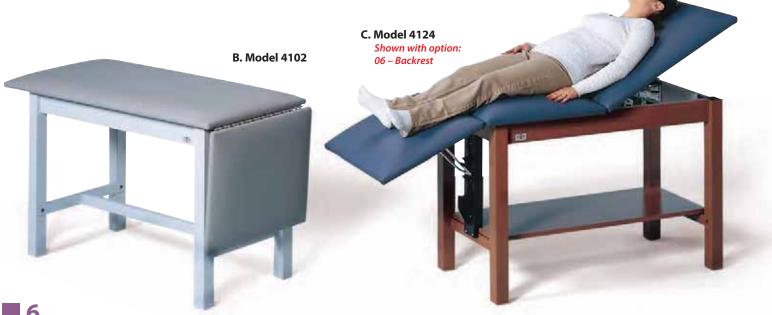

# **B. Model 4102**

#### **SPECIAL FEATURES:**

· High pressure laminate legs, apron and stretchers with H-Brace.

| MODEL | LENGTH    | WIDTH | HEIGHT |
|-------|-----------|-------|--------|
| 4102  | 52"- 72"* | 24"   | 31"    |

## C. Model 4124

### SPECIAL FEATURES:

- · H-Brace with full width laminate shelf.
- · High pressure laminate legs, apron and stretchers.

| MODEL | LENGTH    | WIDTH | HEIGHT |
|-------|-----------|-------|--------|
| 4124  | 52"- 72"* | 24"   | 31"    |