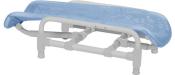

## Contour™ Deluxe Bath Chair

**BATHING** 

## **ACCESSORIES**

Designed as an alternative to our stainless steel bathing products, the Contour™ Deluxe Chair with a combination of ComfortMesh™ and Medical Grade PVC base offers a comfortable seating environment with an extremely lightweight but stable foundation. The Contour Deluxe features added functionality, similar to tilt-in-space, that allows the seat and chair to adjust together.

## **FEATURES**

Adjustable Support

- Seat and back sections adjust together
- Tilt angles: 30°, 50°, 70°
- Large has two rear adjustment bars for additional support

Comfortable Design

ComfortMesh cover designed for sensitive skin

- Medical Grade PVC base available in two sizes that increase chair height by either 11" or 15"
- **Optional Accessories**
- Foam head and lateral support can be added to the chair to provide additional comfort and positioning support for the head.