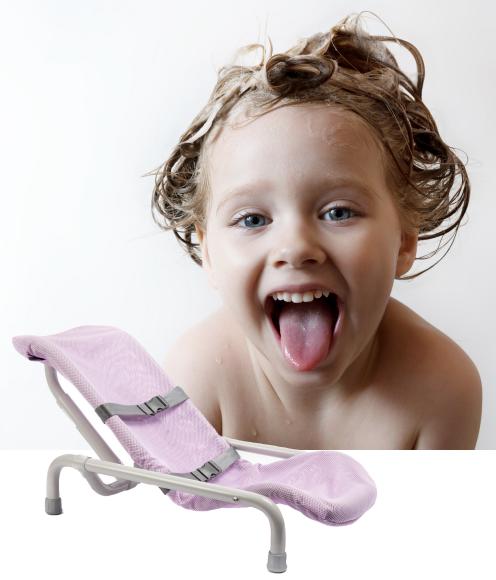

## Contour™ Deluxe Bath Chair

**BATHING** 

## **ACCESSORIES**

Designed as an alternative to our stainless steel bathing products, the Contour™ Deluxe Chair with a combination of ComfortMesh™ and Medical Grade PVC base offers a comfortable seating environment with an extremely lightweight but stable foundation. The Contour Deluxe features added functionality, similar to tilt-in-space, that allows the seat and chair to adjust together.

## **FEATURES**

Adjustable Support

- Seat and back sections adjust together
- Tilt angles: 30°, 50°, 70°
- Large has two rear adjustment bars for additional support

Comfortable Design

ComfortMesh cover designed for sensitive skin