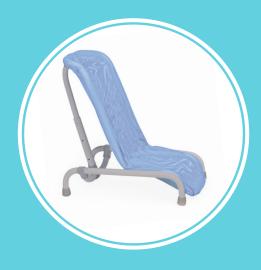

## **ACCESSORIES**

Designed as an alternative to our stainless steel bathing products, the Contour™ Deluxe Chair with a combination of ComfortMesh™ and Medical Grade PVC base offers a comfortable seating environment with an extremely lightweight but stable foundation. The Contour Deluxe features added functionality, similar to tilt-in-space, that allows the seat and chair to adjust together.

## **FEATURES**

Adjustable Support

- Seat and back sections adjust together
- Tilt angles: 30°, 50°, 70°
- Large has two rear adjustment bars for additional support

Comfortable Design

ComfortMesh cover designed for sensitive skin

- Medical Grade PVC base available in two sizes that increase chair height by either 11" or 15"
- **Optional Accessories**
- Foam head and lateral support can be added to the chair to provide additional comfort and positioning support for the head.