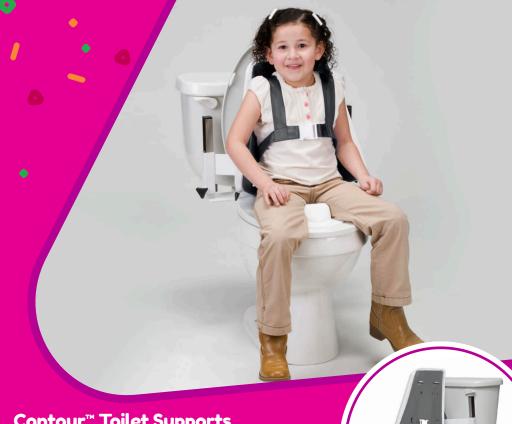

# **Contour™ Toilet Supports**

The Contour™ Series Toilet Supports Series is designed to assist with positioning and comfort through the use of support belts and padding.

#### **Built-In Growth & Comfort**

- Padded back reduces pressure
- Orthopedically contoured back supports can be added for increased comfort and support
- U-Shape Mounting Base allows you to upgrade or replace the support back to the next size for a fraction of the cost
- Lo-Back and Hi-Back options available

#### **Durable Construction**

- Stainless steel heavy duty mounting base
- Fast and easy to clean with a wipeable seat
  - Latex and silicone-free