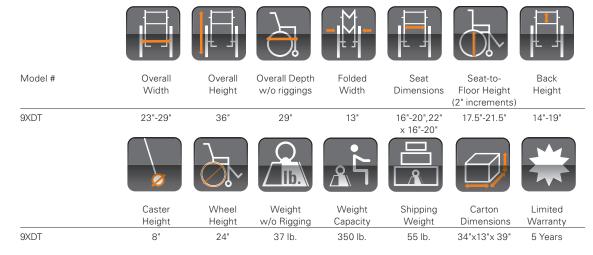

## INVACARE® 9000 XDT WHEELCHAIR

The **Invacare® 9000 XDT Wheelchair** is designed for individuals who demand an extra wide, heavy-duty or tall chair with seat-to-floor heights ranging from hemi through tall. The high-performance 9000 XDT wheelchair provides a 350 lb. weight capacity and the components are interchangeable with the other 9000 series wheelchairs.

## **HCPCS Code: K0007**

- 1. Triple-axle positions
- 2. Urethane casters
- 3. Bariatric sizes available
- 4. Seating available
- 5. Builder options