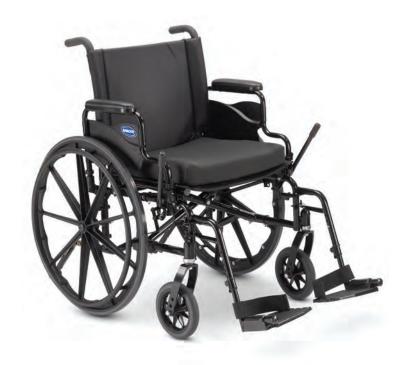

## INVACARE® 9000 XDT WHEELCHAIR

The **Invacare® 9000 XDT Wheelchair** is designed for individuals who demand an extra wide, heavy-duty or tall chair with seat-to-floor heights ranging from hemi through tall. The high-performance 9000 XDT wheelchair provides a 350 lb. weight capacity and the components are interchangeable with the other 9000 series wheelchairs.

## **Features**

Durable, low-maintenance carbon steel frame is long-lasting

Tall frames are designed to accommodate taller individuals and provide a more comfortable ride

Multiple frame color variations for customizing

Triple-axle positions allow wide variation of seat-to-floor heights

Urethane rear tires mounted on "no flex" wheels offer superior performance

Urethane casters for better ride and lighter weight

Low-maintenance, dual-sealed precision bearings

Heavy-duty inner liners keep seat and back from stretching