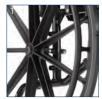

Triple-axle positions allow wide variation of seat-to-floor heights

Urethane rear tires mounted on "no flex" wheels offer superior performance

Urethane casters for better ride and lighter weight

Low-maintenance, dual-sealed precision bearings

## **HCPCS Code: K0007**

- 1. Triple-axle positions
- 2. Urethane casters
- 3. Bariatric sizes available
- 4. Seating available
- 5. Builder options