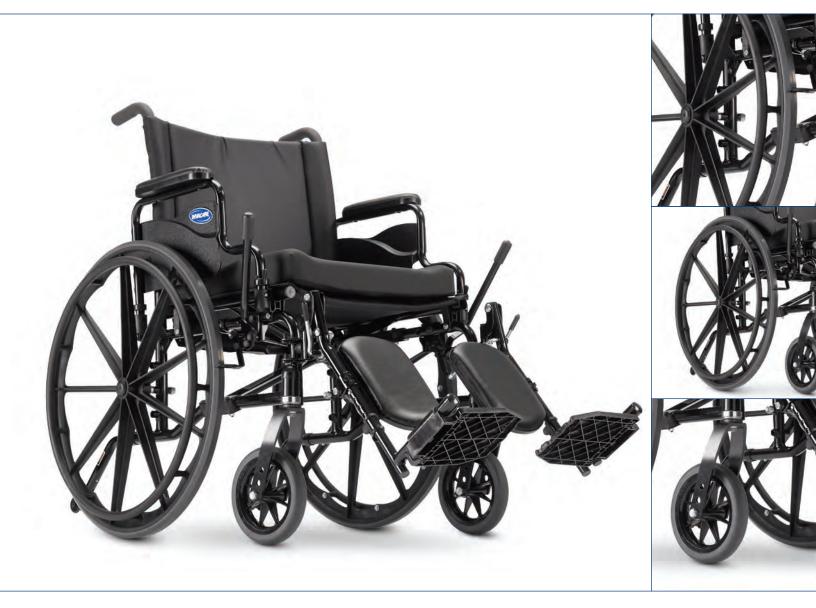

Triple-axle positions allow wide variation of seat-to-floor heights

Urethane rear tires mounted on "no flex" wheels offer superior performance

Urethane casters for better ride and lighter weight

Low-maintenance, dual-sealed precision bearings

## **HCPCS Code: K0007**

- 1. Triple-axle positions
- 2. Urethane casters
- 3. Bariatric sizes available
- 4. Seating available
- 5. Builder options