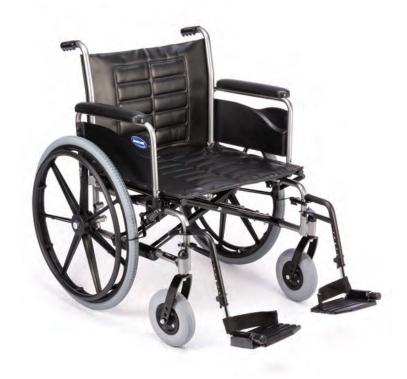

## INVACARE® IV WHEELCHAIR

The **Invacare® Tracer® IV Wheelchair** features superior durability, rollability and streamlined looks. It is designed for the active individual who needs the strength of a reinforced heavy-duty frame. Its many options include components interchangeable within the Tracer series. The Tracer IV wheelchair is long-lasting and low-maintenance.

## **Features**

Dual axle position allows variation of seat-to-floor heights

Durable, low-maintenance, triple chrome-plated carbon steel frame is long-lasting

Reinforced frame includes gussetted sides, caster journals and dual crossbraces

Corded urethane rear tires (350 lb.) and pneumatic flat free tires

(450 lb.) mounted on "no flex" wheels offer superior performance

Low-maintenance, dual-sealed precision bearings Heavy-duty inner liners keep seat and back from stretching