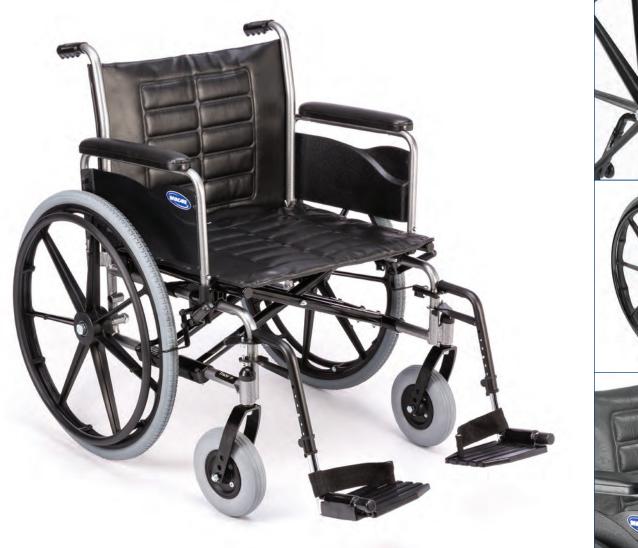

## INVACARE® IV WHEELCHAIR

The **Invacare® Tracer® IV Wheelchair** features superior durability, rollability and streamlined looks. It is designed for the active individual who needs the strength of a reinforced heavy-duty frame. Its many options include components interchangeable within the Tracer series. The Tracer IV wheelchair is long-lasting and low-maintenance.

## **Features**

Dual axle position allows variation of seat-to-floor heights

Durable, low-maintenance, triple chrome-plated carbon steel frame is long-lasting

Reinforced frame includes gussetted sides, caster journals and dual crossbraces

Corded urethane rear tires (350 lb.) and pneumatic flat free tires

(450 lb.) mounted on "no flex" wheels offer superior performance

Low-maintenance, dual-sealed precision bearings Heavy-duty inner liners keep seat and back from stretching

Upholstery is dual-embossed