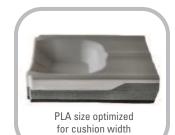

#### **Simple to Fit**

- Pelvic Loading Area (PLA) size based on anthropometric data and sized for cushion width
- PLA insert options (fluid or air) right sized for PLA