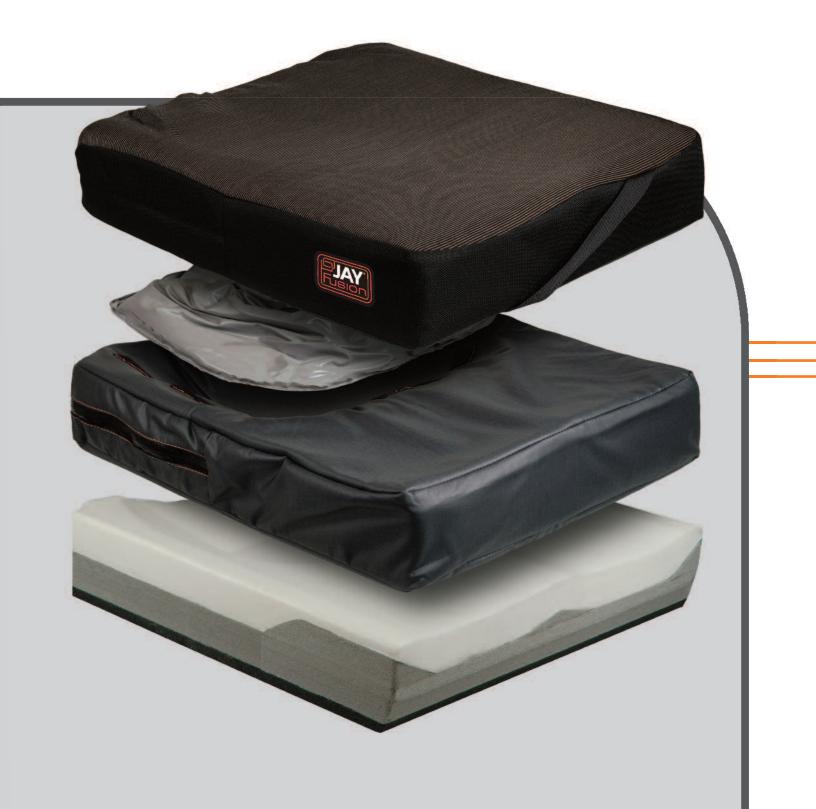

## JAY FUSION<sup>™</sup> CUSHION

■ The JAY Fusion is an adjustable cushion designed for skin protection and features JAY Flow fluid or ROHO DRY FLOATATION<sup>™</sup> air inserts in a package that's comfortable, stable and supportive. It incorporates the stability of the J3 cushion with the pressure management of J2 and it's easy to prescribe and order.

#### **Innovative Design Technology**

- Soft upper base foam and steep well walls fit user comfortably and effectively
- Inner cover with Aquaguard moisture resistant zipper
- X-static® Anti-microbial outer cover with fluid option, or Stretch cover with air option