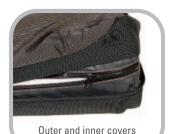

#### **Innovative Design Technology**

- Soft upper base foam and steep well walls fit user comfortably and effectively
- Inner cover with Aquaguard moisture resistant zipper
- X-static® Anti-microbial outer cover with fluid option, or Stretch cover with air option