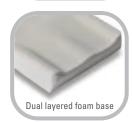

## JAY<sup>®</sup> ZIP<sup>™</sup> CUSHION & BACK

The JAY Zip cushion and backrest were designed through the use of anthropometric data so they are specially sized to meet a pediatric client's unique needs. The Zip cushion is a dual layered contoured foam base that provides skin protection and positioning in a comfortable, effective and convenient package. The Zip backrest is an ultra lightweight, antimicrobial backrest that features X-static™ and Aquaguard™ cover technologies as well as adjustable, one step release hardware to accommodate a wide range of mounting locations and user presentations.

## Jay Zip Back Versatile One Step Release Hardware

- Easy one step release
- Fits on wide range of tubing: 3/4" with inserts, 7/8" with inserts or 1" without inserts
- One tool adjustments

- Dual layered contoured foam base
- Reticulated foam in the outer cover promotes air movement
- Soft, stretchable outer cover