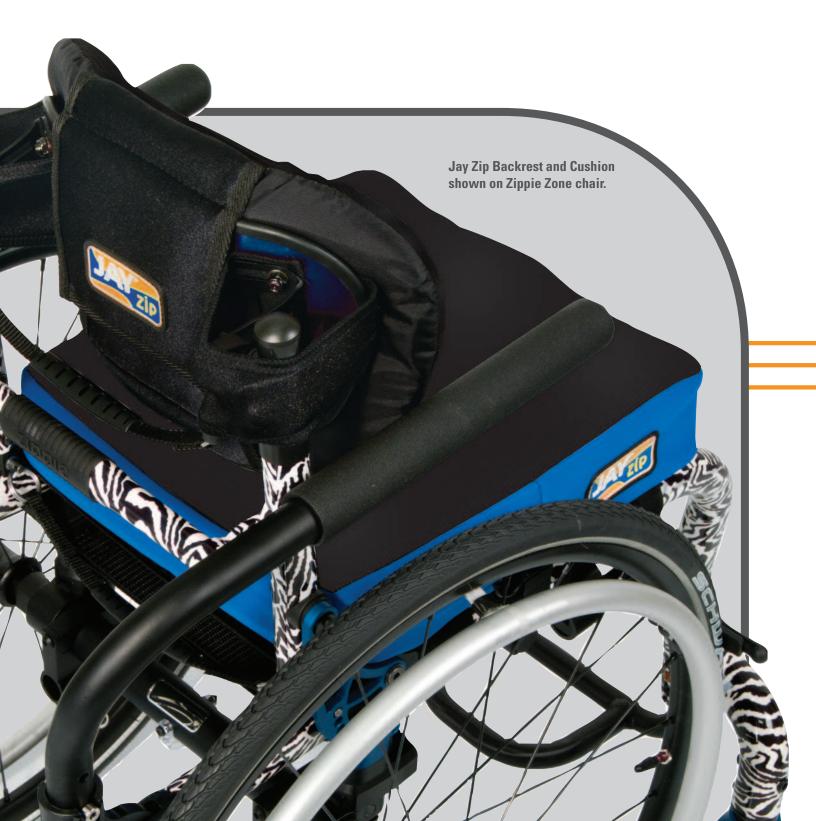

# ZIP™ BACK & CUSHION

**≡** Clinical seating, designed for zippie kids!

## JAY<sup>®</sup> ZIP<sup>™</sup> CUSHION & BACK

The JAY Zip cushion and backrest were designed through the use of anthropometric data so they are specially sized to meet a pediatric client's unique needs. The Zip cushion is a dual layered contoured foam base that provides skin protection and positioning in a comfortable, effective and convenient package. The Zip backrest is an ultra lightweight, antimicrobial backrest that features X-static™ and Aquaguard™ cover technologies as well as adjustable, one step release hardware to accommodate a wide range of mounting locations and user presentations.