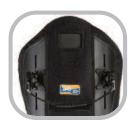

## Jay Zip Back Versatile One Step Release Hardware

- Easy one step release
- Fits on wide range of tubing: 3/4" with inserts, 7/8" with inserts or 1" without inserts
- One tool adjustments

- Dual layered contoured foam base
- Reticulated foam in the outer cover promotes air movement
- Soft, stretchable outer cover