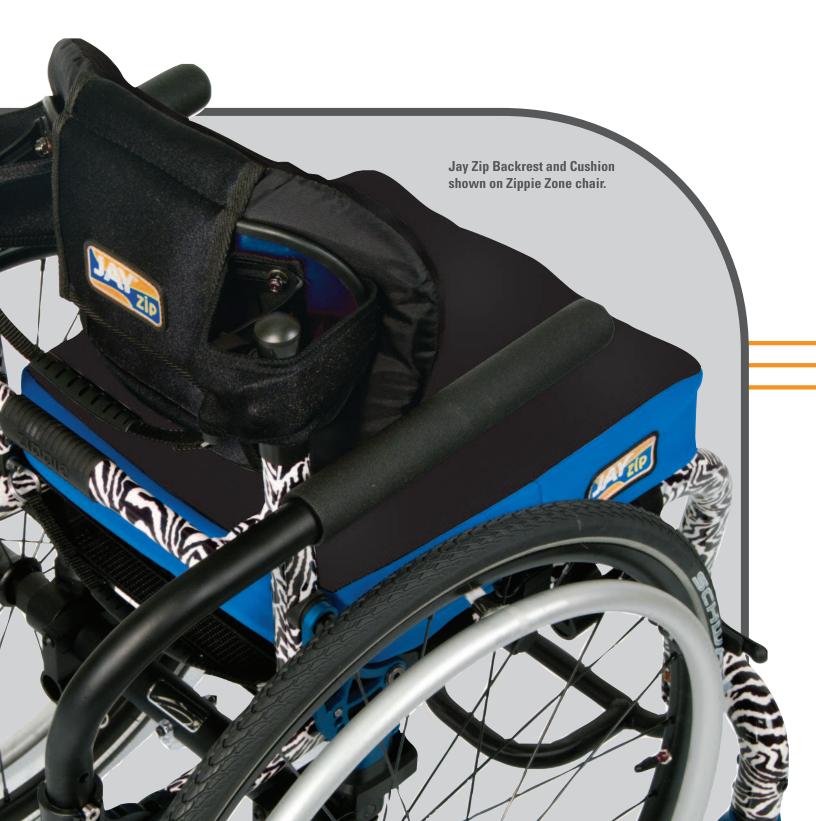

### $\equiv$ Clinical seating, designed for zippie kids!

# JAY<sup>®</sup> ZIP<sup>™</sup> CUSHION & BACK

The JAY Zip cushion and backrest were designed through the use of anthropometric data so they are specially sized to meet a pediatric client's unique needs. The Zip cushion is a dual layered contoured foam base that provides skin protection and positioning in a comfortable, effective and convenient package. The Zip backrest is an ultra lightweight, antimicrobial backrest that features X-static<sup>™</sup> and Aquaguard<sup>™</sup> cover technologies as well as adjustable, one step release hardware to accommodate a wide range of mounting locations and user presentations.