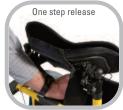

#### Versatile One Step Release Hardware

- Easy one step release
- Fits on wide range of tubing: 3/4" with inserts, 7/8" with inserts or 1" without inserts
- One tool adjustments