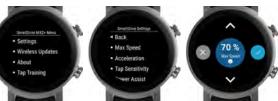

Select SmartDrive

Select the SmartDrive that appears on the screen. You know it's connected when the outer border on the screen is blinking blue.

Touch "Turn Power Assist Off", then swipe up until you see the menu. Select your language and open/adjust settings prior to first time use.