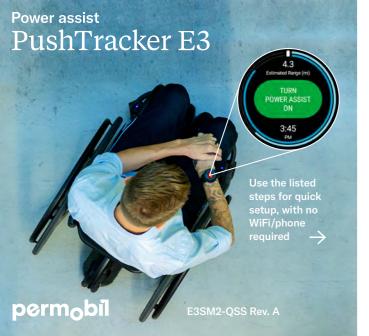

Turn on your PushTracker E3 by holding down the button on the side. Follow the prompts on the screen for the Wear OS by Google tutorial.

Product images may vary

Turn on your SmartDrive. Touch the "SmartDrive MX2+" button on the screen to open the app. Wear the device or cover the sensor on the back to proceed.