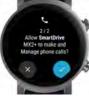

Touch the "Turn Power Assist On" button to pair/connect your SmartDrive. Phone permissions are required to pair/ connect the devices, not to connect/manage a phone. Read the prompts for details and accept the permissions.