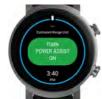

Touch the "Turn Power Assist On" button to pair/connect your SmartDrive. Phone permissions are required to pair/ connect the devices, not to connect/manage a phone. Read the prompts for details and accept the permissions.

Select SmartDrive

Select the SmartDrive that appears on the screen. You know it's connected when the outer border on the screen is blinking blue.

Touch "Turn Power Assist Off", then swipe up until you see the menu. Select your language and open/adjust settings prior to first time use.