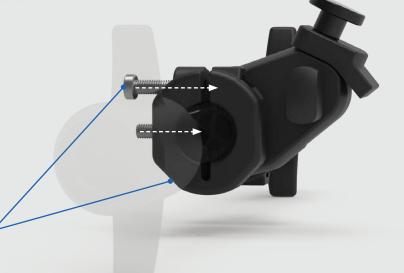

### **Reinforced adapter bar**

Ride with confidence in your folding wheelchair using the reinforced SmartDrive adapter bar.

New hardware for a secure and durable attachment