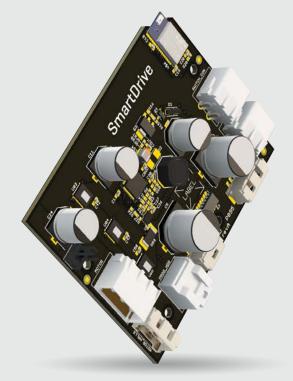

### 50% more power

Up to 50% more<sup>•</sup> means more power when taking quick turns, going up hills or ramps, and carrying heavy loads.