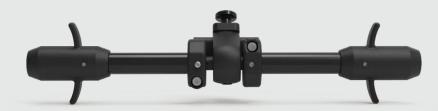

### **Reinforced adapter bar**

Ride with confidence in your folding wheelchair using the reinforced SmartDrive adapter bar.

New hardware for a secure and durable attachment