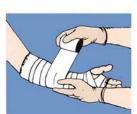

#### **Application Instructions**

- **1.** Apply stockinette and cast padding.
- 2. Remove roll from foil pouch while wearing standard examination gloves. Working time is controlled by amount of water.
- **3.** Apply in spiral motion, over-lapping by half to two-thirds on each turn.
- **4.** Mold to aid lamination, comfort and cast strength. Cast is weight bearing in 20 minutes.
  - Maximum working time: Apply dry and then wet gloves for smoothing and molding.
  - Shortest working time: Dip and squeeze in room temperature water before application.