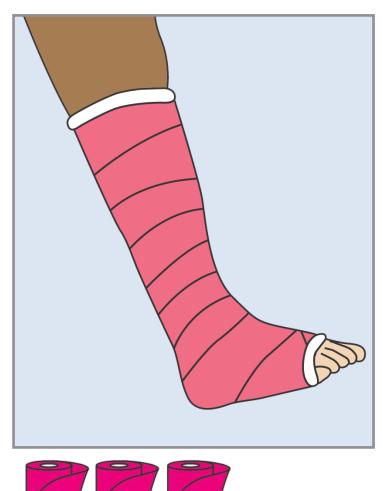

# Medi-Pak™ Performance Cast Tape

A lightweight, strong and durable casting tape that combines the benefits of a fiberglass casting tape with the handling ease of plaster. Available in a number of colors to meet patient preferences.

See product packaging for full instructions.

| <b>Cast Tape Colors</b> | 2" x 4 yds. | 3" x 4 yds. | 4" x 4 yds. | 5" x 4 yds. |
|-------------------------|-------------|-------------|-------------|-------------|
| Black (A)               | •           | •           | •           |             |
| Blue (B)                | •           | •           | •           |             |
| Bright Pink (X)         | •           | •           |             |             |
| Green (G)               | •           | •           |             |             |
| Purple (U)              | •           | •           |             |             |
| Red (R)                 | •           | •           |             |             |
| White                   | •           | •           | •           | •           |