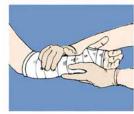

#### **Application Instructions**

- **1.** Apply stockinette and cast padding.
- 2. Remove roll from foil pouch while wearing standard examination gloves. Working time is controlled by amount of water.
- **3.** Apply in spiral motion, over-lapping by half to two-thirds on each turn.
- **4.** Mold to aid lamination, comfort and cast strength. Cast is weight bearing in 20 minutes.
  - Maximum working time: Apply dry and then wet gloves for smoothing and molding.
  - Shortest working time: Dip and squeeze in room temperature water before application.