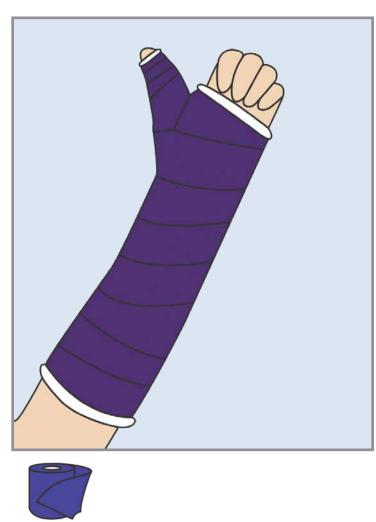

# Medi-Pak™ Performance Cast Tape

A lightweight, strong and durable casting tape that combines the benefits of a fiberglass casting tape with the handling ease of plaster. Available in a number of colors to meet patient preferences.

See product packaging for full instructions.

| <b>Cast Tape Colors</b> | 2" x 4 yds. | 3" x 4 yds. | 4" x 4 yds. | 5" x 4 yds. |
|-------------------------|-------------|-------------|-------------|-------------|
| Black (A)               | •           | •           | •           |             |
| Blue (B)                | •           | •           | •           |             |
| Bright Pink (X)         | •           | •           |             |             |
| Green (G)               | •           | •           |             |             |
| Purple (U)              | •           | •           |             |             |
| Red (R)                 | •           | •           |             |             |
| White                   | •           | •           | •           | •           |