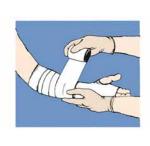

#### **Application Instructions**

- **1.** Apply stockinette and cast padding.
- 2. Remove roll from foil pouch while wearing standard examination gloves. Working time is controlled by amount of water.
- **3.** Apply in spiral motion, over-lapping by half to two-thirds on each turn.
- **4.** Mold to aid lamination, comfort and cast strength. Cast is weight bearing in 20 minutes.
  - Maximum working time: Apply dry and then wet gloves for smoothing and molding.
  - Shortest working time: Dip and squeeze in room temperature water before application.