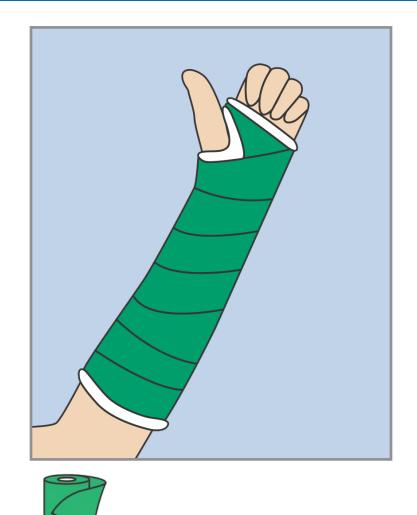

# Medi-Pak™ Performance Cast Tape

A lightweight, strong and durable casting tape that combines the benefits of a fiberglass casting tape with the handling ease of plaster. Available in a number of colors to meet patient preferences.

See product packaging for full instructions.

| <b>Cast Tape Colors</b> | 2" x 4 yds. | 3" x 4 yds. | 4" x 4 yds. | 5" x 4 yds. |
|-------------------------|-------------|-------------|-------------|-------------|
| Black (A)               | •           | •           | •           |             |
| Blue (B)                | •           | •           | •           |             |
| Bright Pink (X)         | •           | •           |             |             |
| Green (G)               | •           | •           |             |             |
| Purple (U)              | •           | •           |             |             |
| Red (R)                 | •           | •           |             |             |
| White                   | •           | •           | •           | •           |