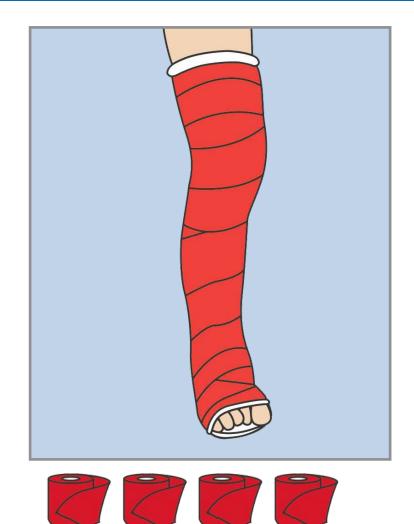

# Medi-Pak™ Performance Cast Tape

A lightweight, strong and durable casting tape that combines the benefits of a fiberglass casting tape with the handling ease of plaster. Available in a number of colors to meet patient preferences.

See product packaging for full instructions.

| <b>Cast Tape Colors</b> | 2" x 4 yds. | 3" x 4 yds. | 4" x 4 yds. | 5" x 4 yds. |
|-------------------------|-------------|-------------|-------------|-------------|
| Black (A)               | •           | •           | •           |             |
| Blue (B)                | •           | •           | •           |             |
| Bright Pink (X)         | •           | •           |             |             |
| Green (G)               | •           | •           |             |             |
| Purple (U)              | •           | •           |             |             |
| Red (R)                 | •           | •           |             |             |
| White                   | •           | •           | •           | •           |