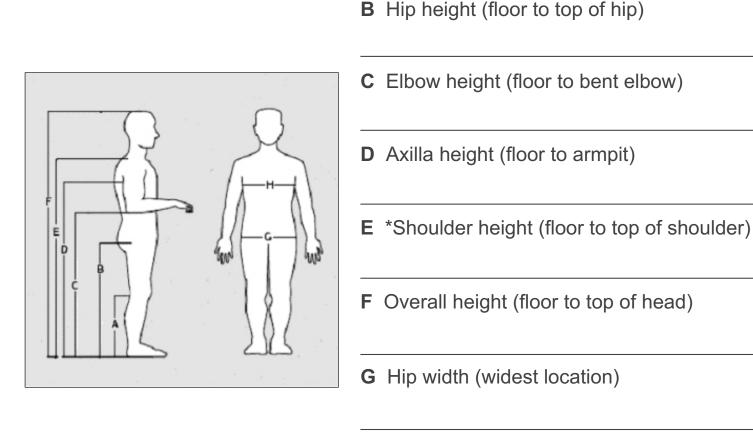

| Client Na | ame: |  |
|-----------|------|--|
| E-mail:_  |      |  |
| Phone:    |      |  |

**A** Knee height (floor to mid knee)

## Stander Measurement Guide

\*Key Measurement - Should correspond to the specification for footrest to top of supine back.

**H** Trunk width (widest location)

User Weight (kg/pounds)

Note: Please verify the measurements of the product, to ensure proper fitting for the client and adequate space availability in the user environment. medicaleshop will not be responsible for incorrect measurements/fitting and inadequate space availability in the user environment.