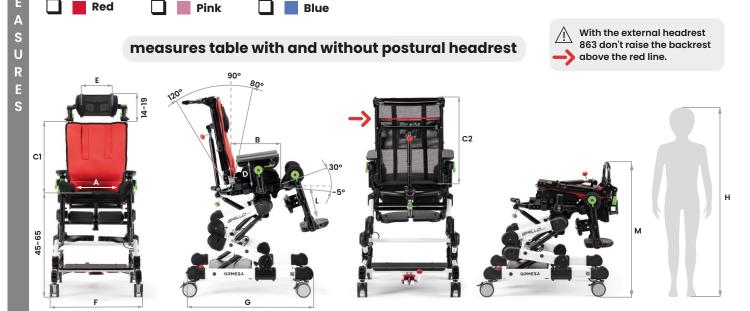

#### Please check off the interested products

X

|        | Α           | В          | Cl           | C2           | D          | E      | F       | G       | L           | М       | Tot.<br>weight | Max.<br>Load | User<br>height (H) |
|--------|-------------|------------|--------------|--------------|------------|--------|---------|---------|-------------|---------|----------------|--------------|--------------------|
|        | 25-35 cm    | 28-43 cm   | 40-55 cm     | 40-70 cm     | 16-20 cm   | 20 cm  | 58 cm   | 74 cm   | 25-40 cm    | 70 cm   | 24,3 kg        | 45 kg        | 110-145 cm         |
| Medium | 9,8-13,7 in | 11-16,9 in | 15,7-21,6 in | 15,7-27,5 in | 6,2-7,8 in | 7,8 in | 22,8 in | 29,1 in | 9,8-15,7 in | 27,5 in | 53,5 lb        | 99,2 lb      | 43,3-57 in         |