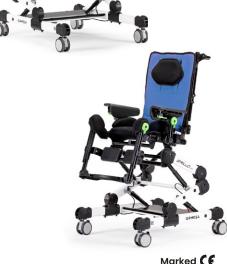

## **GRILLO ADAPTIVE SEATING**

access to different table tops and work surfaces - thanks to the gas spring for the adjustment with the child seated. The international height adjustment patented system, typical of the "GRILLO product family", allows for a compact, space-saving base while offering a wide range of height adjustments.

- Grillo Adaptive Seating has a very breathable, comfortable, durable, easy to wash and quick to dry fabric, composed by:
- » Load-bearing upholstery, not removable: the essential design texture allows excellent breathability that reduces sweating and bacteria formation. The composition of the fabric allows easy sanitation and washing with quick drying times. The texture maintains the performance even at high loads and it has **self-supporting effect**. It is **fire retardant** according to reaction to fire Class 1 (non-flammable combustible materials) according to the MD of 26th June 1984 and subsequent amendments and additions.
- » Removable cover is made by very breathable and high quality material both internally and externally. The inner padding has a highly innovative leading edge structure, that is three-dimensional, **lightweight**, providing extremely high air circulation, **optimal weight distribution** and excellent comfort. The external fabric is **highly resistant to abrasion** too. **Fire** retardant according to EN 1021-1:2014 and EN 1021-2:2014 standards.
- Backrest adjustable in height and tilt thanks to gas spring. Foldable for transport.
- Soft armrests, adjustable in height and tilt.

E

П

U

R

Е

Е

- · Multiadjustable padded pelvic side supports for greater containment. Adjustable in width, rotation and depth.
- Safe adjustments without any risk of losing the screw.
- Seat tilted by gas spring; adjustable in depth and width thanks to padded pelvic side supports.
- Pelvic belt 947 provided as standard.
- Legrest adjustable in height and tilt with physiological fulcrum, such as to make the adjustment comfortable. Adjustable in depth with the seat.
- · Calf rests adjustable in height and depth.
- Footrests tilting and adjustable in flexion-extension.
- Twin solid wheels, 75 mm swiveling, all equipped with parking brakes.

Marked (€