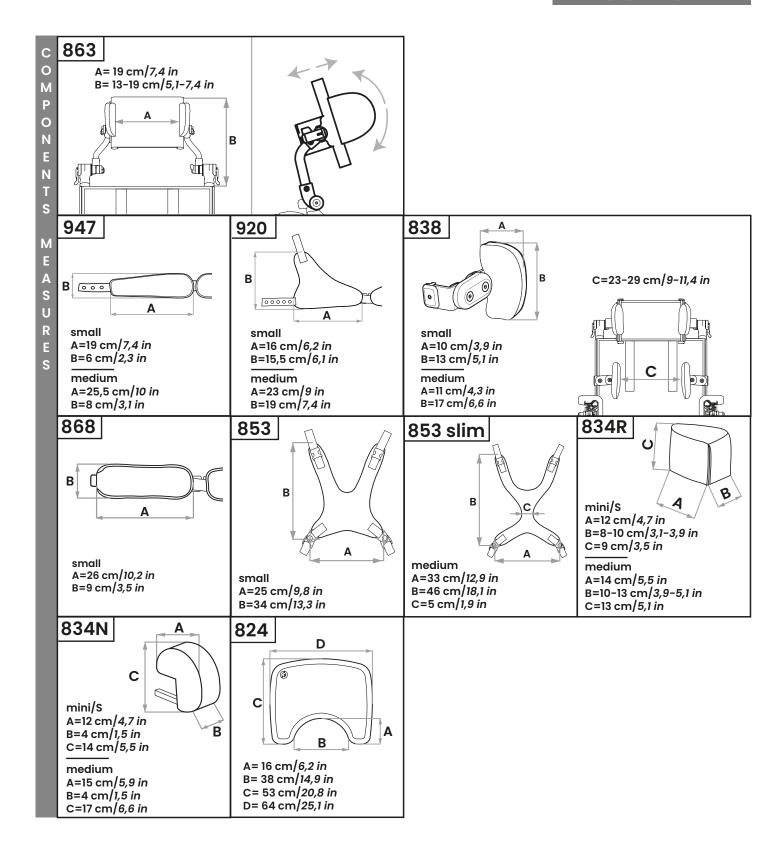

### **↓** TO BE COMPLETED WITH THE HEADREST

| R65 Padded headrest adjustable in height.                  | 835 Padded, shaped and containing headrest adjustable in height. | <b>B63</b> Postural headrest adjustable in height, tilt and depth.     | GAS SPRING for seat height adjustment:  STANDARD (600N) for users up to 45 kg.  LIGHTER (400N) for users up to 35 kg. |                                                                                |  |  |
|------------------------------------------------------------|------------------------------------------------------------------|------------------------------------------------------------------------|-----------------------------------------------------------------------------------------------------------------------|--------------------------------------------------------------------------------|--|--|
| ▼ ADDITIONAL CO                                            | OMPONENTS                                                        |                                                                        | If the headrest mod                                                                                                   | el and the gas spring are gh chair will be sent with del and with the standard |  |  |
| 947 Pelvic belt with variable angle (provided as standard) | 920 Four point pelvic belt                                       | 838 Trunk side supports Adjustable in height, width and transversally. | 1868 wrappable and flexible trunk supports Adjustable in height, width and transversally.                             | 961 Elbow side supports                                                        |  |  |
|                                                            |                                                                  |                                                                        |                                                                                                                       |                                                                                |  |  |
| 853 Vest harness                                           | 853 slim Four point shaped harness                               | 834R Adjustable abduction block in depth and                           | 834N Narrow abduction block                                                                                           | wrap-around recess                                                             |  |  |
| □s                                                         | □м                                                               | mini/S M                                                               | ☐ mini/S ☐ M                                                                                                          | Adjustable in depth, height and tilt with armrests.                            |  |  |
|                                                            |                                                                  |                                                                        |                                                                                                                       |                                                                                |  |  |
| 960 Heelrests                                              | 962 Footrests + Heelrests                                        | Notes:                                                                 |                                                                                                                       |                                                                                |  |  |
|                                                            |                                                                  |                                                                        |                                                                                                                       |                                                                                |  |  |