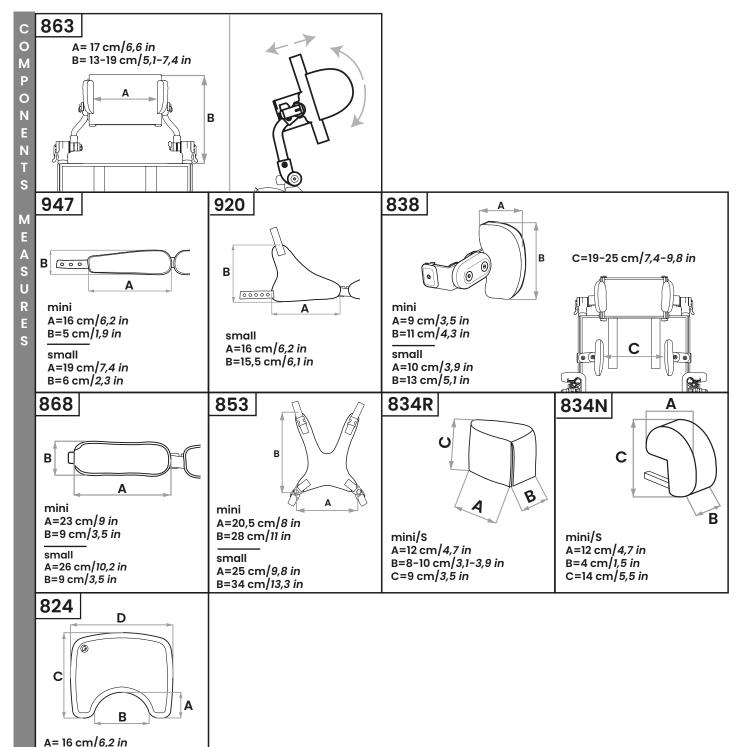

## ORDER FORM GRILLO ADAPTIVE SEATING size SMALL

## ORDER FORM GRILLO ADAPTIVE SEATING size SMALL

B = 38 cm/14,9 in

- C = 53 cm/20,8 inD= 64 cm/25,1 in