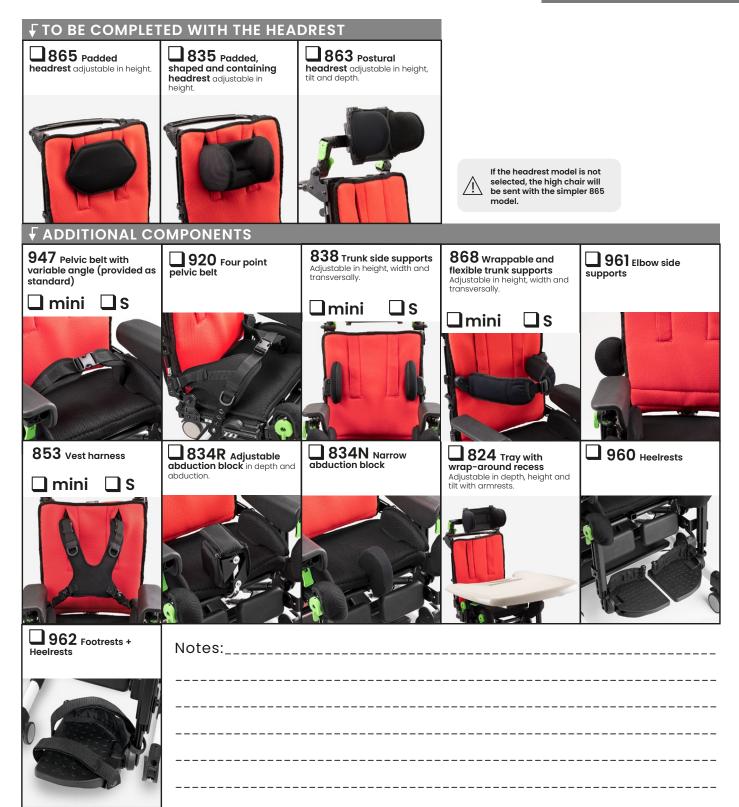

## ORDER FORM GRILLO ADAPTIVE SEATING size SMALL

## ORDER FORM GRILLO ADAPTIVE SEATING size SMALL

B = 38 cm/14,9 in

- C = 53 cm/20,8 inD= 64 cm/25,1 in