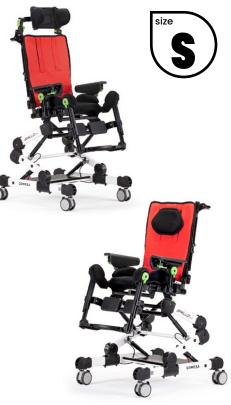

## GRILLO ADAPTIVE SEATING

Marked **(** 

With the external headrest 863 don't raise the backrest above the red line. C2 сı н 45-65 м G Tot. Max. User C2 D F L Μ Α В C1 Е G

height(H) weight load 20-30 cm 20-30 cm 35-47 cm 35-60 cm 15-20 cm 17 cm 53 cm 65 cm 20-31 cm 68 cm 22,6 kg 35 kg 90-120 cm Small 7,8-11,8 in 7,8-11,8 in 13,7-18,5 in 13,7-23,6 in 5,9-7,8 in 6,6 in 20,8 in 25,5 in 7,8-12,2 in 26,7 in 49,8 lb 77,1 lb 35,4-47,2 in

## ORDER FORM GRILLO ADAPTIVE SEATING size SMALL