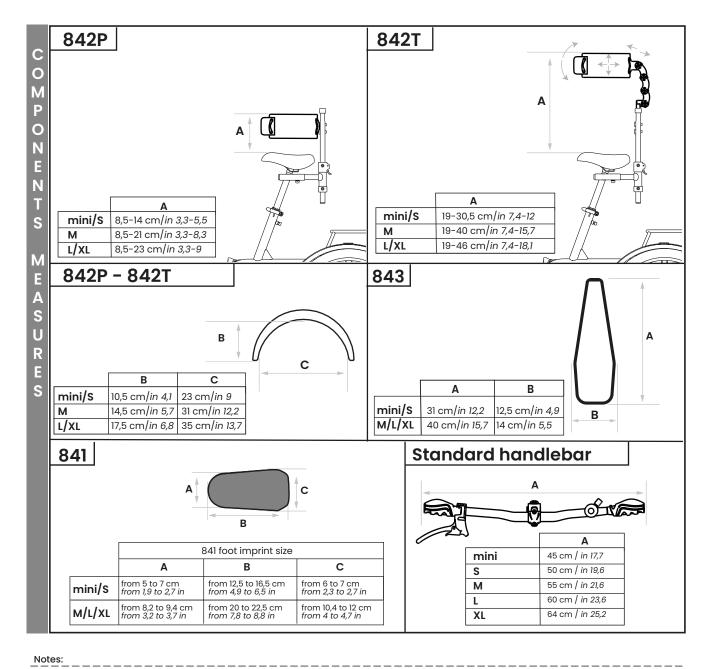

## ORDER FORM

size Large

| MADE IN ITALY SINCE 1980 • |
|----------------------------|
|                            |

| Choose the configuration                                                                 | Fixed Pinion                                                | Free<br>Wheel                                     | Differential and<br>Fixed Pinion                                                                                                                                                                                                                                                                                                                                                                                                                                                                                                                                                                                                                                                                                                                                                                                                                                                                                                                                                                                                                                                                                                                                                                                                                                                                                                                                                                                                                                                                                                                                                                                                                                                                                                                                                                                                                                                                                                                                                                                                                                                                                               | Differention Free Whee                            |                                                | Three-speed transmission with differential. Allows braking by counter-pedaling, shifting when the tricycle is stationary, and reversing. |
|------------------------------------------------------------------------------------------|-------------------------------------------------------------|---------------------------------------------------|--------------------------------------------------------------------------------------------------------------------------------------------------------------------------------------------------------------------------------------------------------------------------------------------------------------------------------------------------------------------------------------------------------------------------------------------------------------------------------------------------------------------------------------------------------------------------------------------------------------------------------------------------------------------------------------------------------------------------------------------------------------------------------------------------------------------------------------------------------------------------------------------------------------------------------------------------------------------------------------------------------------------------------------------------------------------------------------------------------------------------------------------------------------------------------------------------------------------------------------------------------------------------------------------------------------------------------------------------------------------------------------------------------------------------------------------------------------------------------------------------------------------------------------------------------------------------------------------------------------------------------------------------------------------------------------------------------------------------------------------------------------------------------------------------------------------------------------------------------------------------------------------------------------------------------------------------------------------------------------------------------------------------------------------------------------------------------------------------------------------------------|---------------------------------------------------|------------------------------------------------|------------------------------------------------------------------------------------------------------------------------------------------|
|                                                                                          | <b> ▼</b> OPTIC                                             | NAL COMPC                                         | NENTS, ONLY CHOO                                                                                                                                                                                                                                                                                                                                                                                                                                                                                                                                                                                                                                                                                                                                                                                                                                                                                                                                                                                                                                                                                                                                                                                                                                                                                                                                                                                                                                                                                                                                                                                                                                                                                                                                                                                                                                                                                                                                                                                                                                                                                                               | SABLE WHEN O                                      | RDERING THE                                    |                                                                                                                                          |
| mode                                                                                     | 64 Disc brake. or<br>Is with differential of<br>ut gearbox. | and de                                            | 847 cranks adjustable increases the distance between saded of 3,5 and 5 cm.                                                                                                                                                                                                                                                                                                                                                                                                                                                                                                                                                                                                                                                                                                                                                                                                                                                                                                                                                                                                                                                                                                                                                                                                                                                                                                                                                                                                                                                                                                                                                                                                                                                                                                                                                                                                                                                                                                                                                                                                                                                    | Handlebar Please cho                              | ose the position of the                        | ne brake psence of indications, the brake pse mounted on the right.                                                                      |
|                                                                                          |                                                             | 35                                                |                                                                                                                                                                                                                                                                                                                                                                                                                                                                                                                                                                                                                                                                                                                                                                                                                                                                                                                                                                                                                                                                                                                                                                                                                                                                                                                                                                                                                                                                                                                                                                                                                                                                                                                                                                                                                                                                                                                                                                                                                                                                                                                                |                                                   |                                                |                                                                                                                                          |
| <b>₽</b> OPTIONAL                                                                        | COMPONENT                                                   | S, ALSO CHC                                       | OSABLE SEPARATEL                                                                                                                                                                                                                                                                                                                                                                                                                                                                                                                                                                                                                                                                                                                                                                                                                                                                                                                                                                                                                                                                                                                                                                                                                                                                                                                                                                                                                                                                                                                                                                                                                                                                                                                                                                                                                                                                                                                                                                                                                                                                                                               | Υ                                                 |                                                |                                                                                                                                          |
| 880 Ergonom adjustable in inclin ly(1 pair). Same size of the brake on Ergonomic Handles | nic handles<br>ation independent<br>is the Handlebar.       | 845 Fored                                         | Right                                                                                                                                                                                                                                                                                                                                                                                                                                                                                                                                                                                                                                                                                                                                                                                                                                                                                                                                                                                                                                                                                                                                                                                                                                                                                                                                                                                                                                                                                                                                                                                                                                                                                                                                                                                                                                                                                                                                                                                                                                                                                                                          | 875 Wrist retainer of multi-adjustable glove Left | with support and e independently.  Right  L-XL | ■ 842P Pelvic support with belt, adjustable in height.  Also select the component 883                                                    |
|                                                                                          |                                                             |                                                   | The state of the s |                                                   |                                                | I-XI                                                                                                                                     |
| 842T Trunk sup<br>height, inclination o<br>backward-forward<br>Also select the compone   | ınd<br>with belt and joint.                                 | for Thoracic/I                                    | od adjustable in height<br>Pelvic support (single rod).<br>en the type of support.                                                                                                                                                                                                                                                                                                                                                                                                                                                                                                                                                                                                                                                                                                                                                                                                                                                                                                                                                                                                                                                                                                                                                                                                                                                                                                                                                                                                                                                                                                                                                                                                                                                                                                                                                                                                                                                                                                                                                                                                                                             | □ 877 Flat backs                                  | rest                                           | 843 Abductive saddle with holder for supports                                                                                            |
| □ M □ L-XL                                                                               |                                                             |                                                   |                                                                                                                                                                                                                                                                                                                                                                                                                                                                                                                                                                                                                                                                                                                                                                                                                                                                                                                                                                                                                                                                                                                                                                                                                                                                                                                                                                                                                                                                                                                                                                                                                                                                                                                                                                                                                                                                                                                                                                                                                                                                                                                                |                                                   |                                                |                                                                                                                                          |
| 840 Pedal co                                                                             | ges with straps                                             | 841 Pedal co<br>adjustable foo<br>straps, with su | t imprints and fastening                                                                                                                                                                                                                                                                                                                                                                                                                                                                                                                                                                                                                                                                                                                                                                                                                                                                                                                                                                                                                                                                                                                                                                                                                                                                                                                                                                                                                                                                                                                                                                                                                                                                                                                                                                                                                                                                                                                                                                                                                                                                                                       | 846 Ankle support with support kit. Only 841.     | with component  Right                          | 923 Additional assistant handle.                                                                                                         |
|                                                                                          |                                                             |                                                   | 50                                                                                                                                                                                                                                                                                                                                                                                                                                                                                                                                                                                                                                                                                                                                                                                                                                                                                                                                                                                                                                                                                                                                                                                                                                                                                                                                                                                                                                                                                                                                                                                                                                                                                                                                                                                                                                                                                                                                                                                                                                                                                                                             | S-M                                               | I-XI                                           |                                                                                                                                          |
| ☐ 881 Steering                                                                           | limiter.                                                    | to return the sposition.                          | teering limiter with springs<br>steering to the straight                                                                                                                                                                                                                                                                                                                                                                                                                                                                                                                                                                                                                                                                                                                                                                                                                                                                                                                                                                                                                                                                                                                                                                                                                                                                                                                                                                                                                                                                                                                                                                                                                                                                                                                                                                                                                                                                                                                                                                                                                                                                       | 878 878 MTB alternative to stand                  | tires (3 pcs.) in<br>dard tyres                |                                                                                                                                          |
|                                                                                          |                                                             |                                                   |                                                                                                                                                                                                                                                                                                                                                                                                                                                                                                                                                                                                                                                                                                                                                                                                                                                                                                                                                                                                                                                                                                                                                                                                                                                                                                                                                                                                                                                                                                                                                                                                                                                                                                                                                                                                                                                                                                                                                                                                                                                                                                                                |                                                   |                                                |                                                                                                                                          |