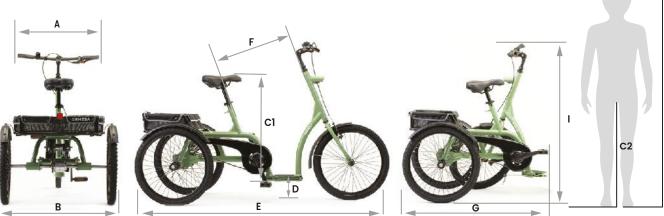

## Please check off the interested products:

FRAME COLOUR:

Blue
Red
Green
U
R
A

Storage basket Internal measures

L 48,6 cm in 19,1 M 27,4 cm in 10,7 N 9,6 cm in 3,7 Max. load 35 kg lb 77

| <b> =</b> | C2 | -2 | cr | n |
|-----------|----|----|----|---|
|           |    |    |    |   |

C2= leg length

|       | Max.<br>Load | Aid<br>Weight | Α        | В       | C1*          | D       | E        | F       | G        | I        | User<br>Height (H)         |
|-------|--------------|---------------|----------|---------|--------------|---------|----------|---------|----------|----------|----------------------------|
| Large | kg. 90       | 1.9. = -,-    |          | 1       | cm 69-83     |         |          |         |          |          | cm 140-165<br>in 55,1-64,9 |
|       | lb. 198,4    | lb. 56,2      | III 23,0 | in 29,5 | in 27,1-32,6 | 111 0,3 | 111 03,7 | IN 22,2 | 111 37,4 | 111 39,3 | 111 55,1-64,9              |

<sup>\*</sup>With standard saddle. You can further adjust the height of the saddle (± 3cm) acting on the clamp.

S