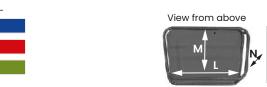

## Please check off the interested products:

FRAME COLOUR:

Blue
Red
Green
U
R
A

Storage basket Internal measures

L 48,6 cm in 19,1 M 27,4 cm in 10,7 N 9,6 cm in 3,7 Max. load 35 kg lb 77

| <b> =</b> | C2 | -2 | cr | n |
|-----------|----|----|----|---|
|           |    |    |    |   |