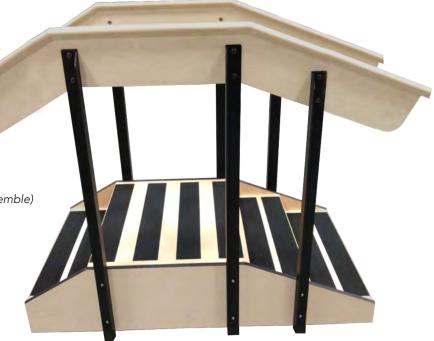

#### **STANDARD FEATURES:**

- Load Capacity: 350 lbs. (Maple Laminate) & 450 lbs. (Birch)
- Platform is 30"W x 24"D x 12"H
- (2) 30"W x 9"D x 6"H steps and (3) 30"W x 9"D x 4"H steps
- Handrails are made from solid hardwood (shipped ready to assemble)
- Uprights are made from 2" steel with a black powder coat finish
- Stairs are available in wood or laminate finishes
- Anti-slip safety tread on platform and all steps
- 8' Ceiling height required

# STAIRCASE CONFIGURATION:

O PTST-001-WHR

Platform: 30"W x 24"D x 12"H Stairs: 52"L x 30"W x 12"H

9"D Steps

Overall including Handrails: 52"L x 36"W x 48"H

Oty \_\_\_\_\_