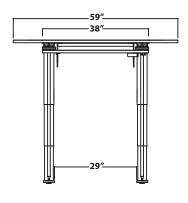

VOX<sup>™</sup> CORNER OFFICE Electric, bi-level height adjustable workstation

| MODEL       | FRONT/REAR<br>DIMENSIONS | OVERALL<br>DIMENSION | ADJUSTMENT<br>RANGE | REAR<br>START/END<br>HEIGHT | LEG<br>SPAN |
|-------------|--------------------------|----------------------|---------------------|-----------------------------|-------------|
| VX 4230 CBL | 38" X 10"<br>59" X 31"   | 59" X 42"            | 26"                 | 24", 50"                    | 29″         |

## **TECHNICAL DATA:**

- Table dimensions: 59" x 42"
- Surface dimensions: 38" x 10", 59" x 31", front edge 17"
- · Powered rear surface vertical adjustment range 24" - 50"
- Front surface adjustment range 20" 57" (4" below, 7" above rear surface), with 15°
- Front surface load 50lbs
- Rear surface load 265 lbs
- System operates on standard 110V
- Extruded aluminum telescoping legs
- Base finish Graphite Silver