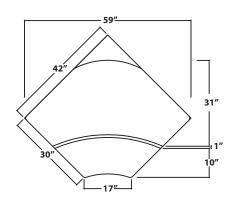

VOX<sup>™</sup> CORNER OFFICE Electric, bi-level height adjustable workstation

| MODEL       | FRONT/REAR<br>DIMENSIONS | OVERALL<br>DIMENSION | ADJUSTMENT<br>RANGE | REAR<br>START/END<br>HEIGHT | LEG<br>SPAN |
|-------------|--------------------------|----------------------|---------------------|-----------------------------|-------------|
| VX 4230 CBL | 38" X 10"<br>59" X 31"   | 59" X 42"            | 26"                 | 24", 50"                    | 29″         |

## **TECHNICAL DATA:**

- Table dimensions: 59" x 42"
- Surface dimensions: 38" x 10", 59" x 31", front edge 17"
- · Powered rear surface vertical adjustment range 24" - 50"
- Front surface adjustment range 20" 57" (4" below, 7" above rear surface), with 15°
- Front surface load 50lbs
- Rear surface load 265 lbs
- System operates on standard 110V
- Extruded aluminum telescoping legs
- Base finish Graphite Silver