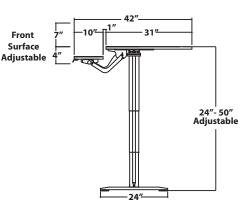

VOX<sup>™</sup> CORNER OFFICE Electric, bi-level height adjustable workstation

| MODEL       | FRONT/REAR<br>DIMENSIONS | OVERALL<br>DIMENSION | ADJUSTMENT<br>RANGE | REAR<br>START/END<br>HEIGHT | LEG<br>SPAN |
|-------------|--------------------------|----------------------|---------------------|-----------------------------|-------------|
| VX 4230 CBL | 38" X 10"<br>59" X 31"   | 59" X 42"            | 26"                 | 24", 50"                    | 29″         |

## **TECHNICAL DATA:**

- Table dimensions: 59" x 42"
- Surface dimensions: 38" x 10", 59" x 31", front edge 17"
- · Powered rear surface vertical adjustment range 24" - 50"
- Front surface adjustment range 20" 57" (4" below, 7" above rear surface), with 15°
- Front surface load 50lbs
- Rear surface load 265 lbs
- System operates on standard 110V
- Extruded aluminum telescoping legs
- Base finish Graphite Silver