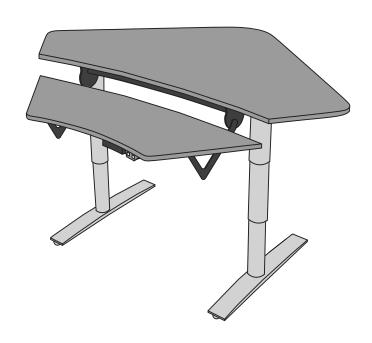

Computer workstation features smooth, quiet motorized adjustment with extra-low and extra-high height range. The Vox™ series is designed without a cross brace enabling maximum knee space.

## **FEATURES:**

- Dual surface workstation with vertical height adjustment provides adjustability for individual positioning or multiple user environments
- Push-button powered rear surface, Lift-N-Lock front surface
- Push-button controls mount on either side
- Convenient corner design to maximize usable space
- Infinite height adjustment throughout the specified range
- Durable laminate top