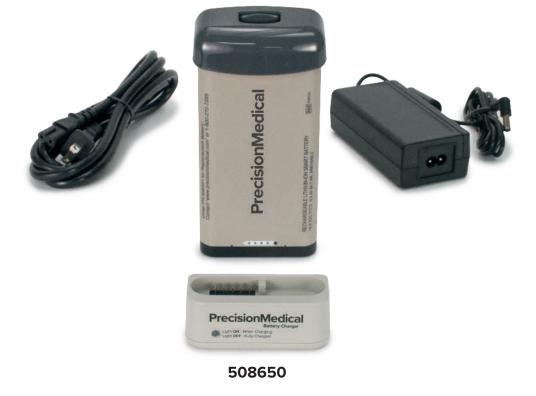

#### Live Active Five Battery Charger Bundle - 508650

includes: Live Active Five Battery Charger with lithium ion battery

#### Accessories

Live Active Five lithium ion battery - 508561 AC power adapter with AC power cord - 508699 DC car adapter - 506750