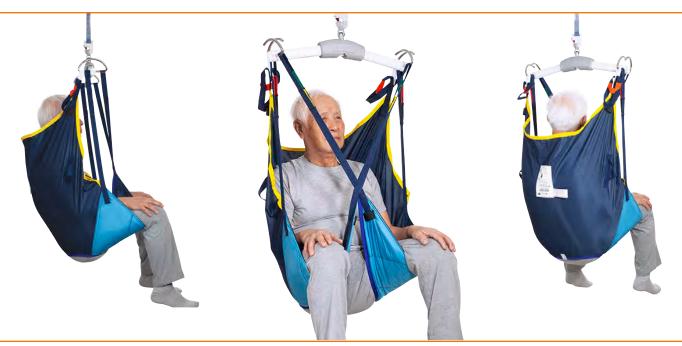

## Universal Sling

## Multi-Purpose Seated Transfer Sling

- · Provides support around the hips and sacral area and under the thighs up to the shoulders with optional head support
- Generous lateral trunk support
- Multiple loop and strap options can accommodate various seated and semi-reclined positions
- Divided leg supports can be applied and removed in a seated or supine position
- Leg straps can be applied in various positions for different levels of support
- · Built-in caregiver handles on each side add an additional level of control when moving and transferring user
- Medium commode opening