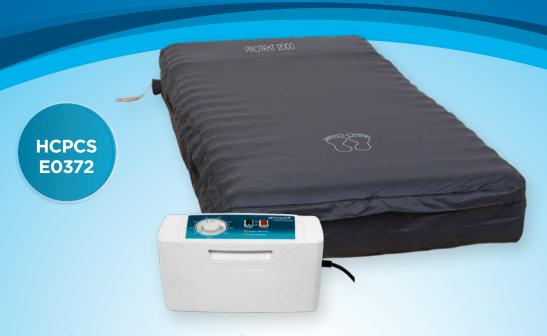

## Protekt® Aire 2000

Low Air Loss/Alternating Pressure Overlay System

## PROTEKT® AIRE 2000 PUMP

- Low air loss and alternating pressure therapies in one system.
- Air flow dial to obtain custom patient comfort and pressure levels.
- Preset 10 minute alternating cycle.
- Static function for safe and easy patient transfer.
- Visual low pressure alarm.
- Adjustable hanging brackets.

## **MATTRESS & COVER**

- 18 laser holes keeps the patient cool and dry.
- Removable, fluid resistant, non-shear, anti-microbial nylon cover.
- Transport connector locks in air for easy patient transfers.
- CPR valve provides rapid deflation of mattress.
- · Kink resistant tubing.
- Optional raised side rails available.
- · Weight Capacity: 350 lbs.
- Warranty: 18 Month Non-Prorated.