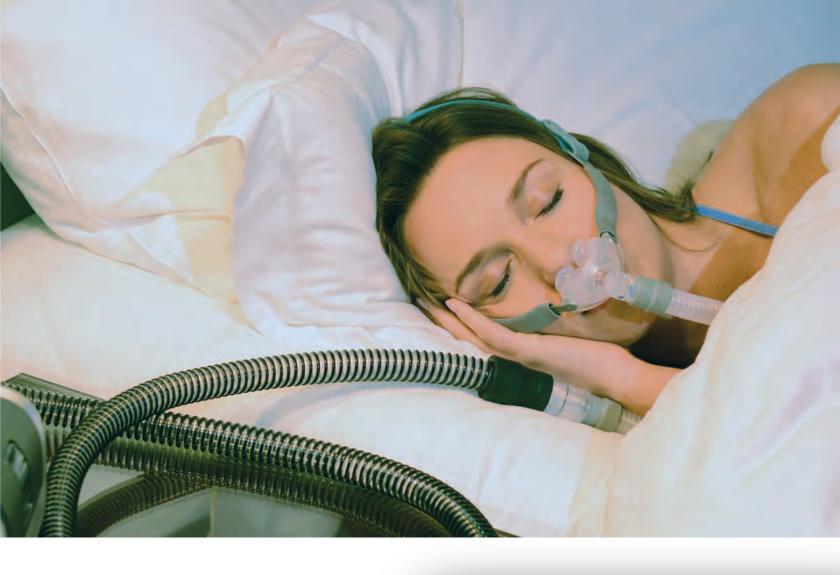

# **Rio<sup>TM</sup> II**Nasal Pillow Mask

## Rio™ II is Lightweight and comfortable with a Secure Fit

- Just 2.3 ounces: One of the lightest masks on the market today
- Dual wall pillows with trampoline bounce for secure fit
- Split back strap allows for a better fit, while Velcro fasteners create added layer of adjustment
- Unique rotating ball and socket swivel for active sleepers