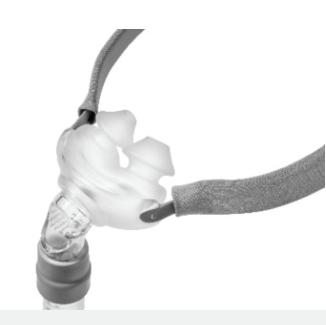

# **Rio<sup>TM</sup> II**Nasal Pillow Mask

## Rio™ II is Lightweight and comfortable with a Secure Fit

- Just 2.3 ounces: One of the lightest masks on the market today
- Dual wall pillows with trampoline bounce for secure fit
- Split back strap allows for a better fit, while Velcro fasteners create added layer of adjustment
- Unique rotating ball and socket swivel for active sleepers