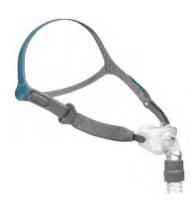

# **Rio<sup>TM</sup> II**Nasal Pillow Mask

## Rio™ II is Lightweight and comfortable with a Secure Fit

- Just 2.3 ounces: One of the lightest masks on the market today
- Dual wall pillows with trampoline bounce for secure fit
- Split back strap allows for a better fit, while Velcro fasteners create added layer of adjustment
- Unique rotating ball and socket swivel for active sleepers