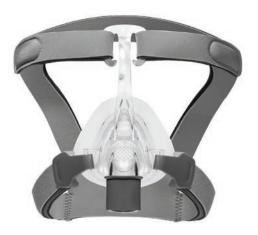

#### React Health's Viva Nasal Mask offers:

- Automatic forehead
  adjustment
- Minimal forehead contact
- All cushions share the same frame

# Viva Nasal Mask

Automatic forehead adjustment for a perfect fit, every time.