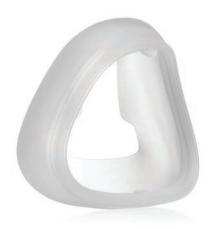

#### Replacement Supplies Part Numbers

Vi3001 Replacement Cushion –Small Vi3002 Replacement Cushion –Medium Vi3003 Replacement Cushion-Large

MID-239 | V.1