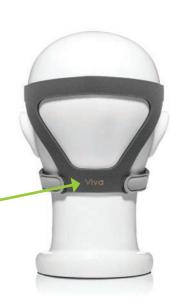

## The Viva Nasal Mask is labeled on the back of the headgear on the mask.

Allows for ease of identification for troubleshooting and resupply