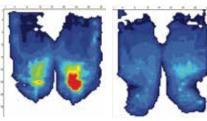

# What pressure mapping reveals...

A pressure map (shown below) is a computerized tool for assessing pressure distribution. When a subject sits on a pressure mapping mat laid over a cushion, a computer screen displays a map of pressures. Typically, the hotter colors (the reds) indicate areas of higher pressures, and the cooler colors (the blues) indicate areas of lower pressures.

### **Competitive Cushion**

Start sitting

30 minutes later

After sitting for only 30 minutes, the competitor cushion's visco-elastic material displaces, causing the sitter to bottom out on the polyurethane foam base. This creates a potentially dangerous situation.

# **Forward Cushion**

30 minutes later

Start sitting

Performance on the Ride Forward Cushion is consistent at room temperature, and as it warms over the same 30 minutes.