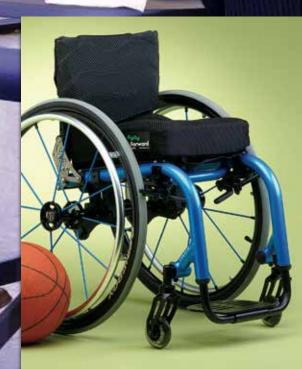

# Ride<sup>®</sup> Forward<sup>®</sup> Cushion For support, comfort and protection

Now in even more sizes... Kids too!

# It's all about contour...

Helps prevent sliding while providing superior support and protection.

# Ride Designs® Forward<sup>™</sup> Cushion