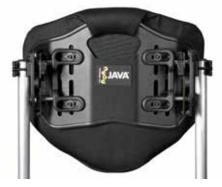

# Don't forget a back support!

The Forward Cushion works best when paired with a Ride Java® Back. The Java Back's patented biomechanical design provides flexibility to accurately fit the trunk and pelvis for superior support, comfort, and mobility.