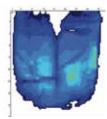

# What pressure mapping reveals...

A pressure map (shown below) is a computerized tool for assessing pressure distribution. When a subject sits on a pressure mapping mat laid over a cushion, a computer screen displays a map of pressures. Typically, the hotter colors (the reds) indicate areas of higher pressures, and the cooler colors (the blues) indicate areas of lower pressures.

### **Competitive Cushion**

Start sitting

30 minutes later

After sitting for only 30 minutes, the competitor cushion's visco-elastic material displaces, causing the sitter to bottom out on the polyurethane foam base. This creates a potentially dangerous situation.

# **Forward Cushion**

30 minutes later

Start sitting

Performance on the Ride Forward Cushion is consistent at room temperature, and as it warms over the same 30 minutes.