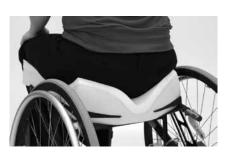

# Ride<sup>®</sup> Forward<sup>®</sup> Cushion For support, comfort and protection

Now in even more sizes... Kids too!

# It's all about contour...

Helps prevent sliding while providing superior support and protection.