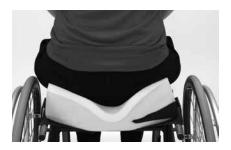

# Ride<sup>®</sup> Forward<sup>®</sup> Cushion For support, comfort and protection

Now in even more sizes... Kids too!

# It's all about contour...

Helps prevent sliding while providing superior support and protection.