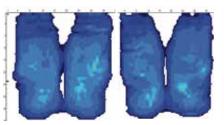

### Competive vs Forward Cushion when cold (23°F)

Competitor

Forward Cushion

When frozen, the competitor cushion is hard and is not safe to sit on. The Ride Forward demonstrates potentially safer support when stiffened by freezing.