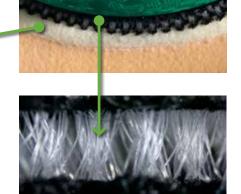

### Comfort

The top visco-elastic ("memory foam") layer conforms to the sitter's unique shape, making for a comfortable ride on the supportive contours of the base.

The cushion contour, spacer fabric outer cover and inner incontinent resistant cover all work together to keep the user and cushion dry. Cross section: Spacer fabric maintaining airspace, even under load

 Spacer fabric in cover for breathability.

# Heat and moisture management

The viscoelastic layer conforms while the spacer fabric outer cover maintains air space between the sitter and cushion for a potentially cooler and dryer sitting experience.