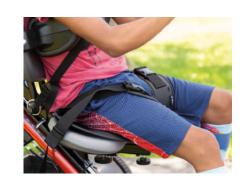

#### **Abductor**

The abductor separates the knees and helps to control spastic muscles that cause leg scissoring. It is adjustable forward and back with depth markings.

#### **Abductor with adduction straps**

The adduction straps attach to rods on the abductor pad, and provide a comfortable lateral boundary for a client's knees to maintain proper body and joint alignment.

#### **Pelvic harness**

Rifton's unique pelvic harness firmly positions a client's pelvis, securing hips and upper thighs without pressure on the abdomen. It provides a stable, comfortable base for postural control and encourages proper alignment of the spine. It also controls extreme extensor spasticity that can result in sacral sitting.