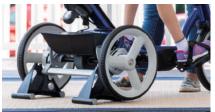

## A great way to exercise!

**The stationary stand** elevates the rear wheels of the tricycle, enabling a client to pedal in place and exercise her lower extremities. As her muscles move through the cycling motions, they are flexed, extended and stretched. The variable pedal resistance allows the caregiver to adjust the effort level as desired.

Use the same stationary stand for all three sizes of the Tricycle.

Remove rear wheels and front end, and flip down the backrest for easy transport.