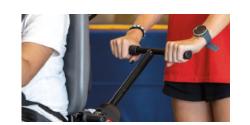

# The **push handle** can be ordered with or without the caregiver brake. It allows the caregiver to assist the rider and control the tricycle's speed.

Choice of rear handle

The **rear steer** can be ordered with or without the caregiver brake. It lets a caregiver aid in steering the tricycle from behind, giving the rider a feeling of independence.

#### Front guide bar

The front guide bar lets a caregiver guide the tricycle from the front. It enables eye contact between the caregiver and rider.