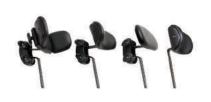

#### Headrests

Choose between winged, contoured-adjustable, flat, or contoured-fixed headrests. They adjust horizontally and vertically for optimal positioning and attach to the trunk support system, tool-free.

Flat and contoured: 9"x 5"

Winged: 16"x 5" when flat to 6" between wings at 90°