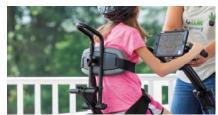

**Variable pedal resistance**The adjustable brake can
provide drag or lock the wheels
for safe transfer.

**Seat depth**The seat depth adjusts easily with a knob underneath.

Riders feel more independent when a caregiver assists from behind with the rear steer.

# The **push handle** can be ordered with or without the caregiver brake. It allows the caregiver to assist the rider and control the tricycle's speed.

Choice of rear handle

The **rear steer** can be ordered with or without the caregiver brake. It lets a caregiver aid in steering the tricycle from behind, giving the rider a feeling of independence.