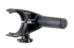

#### **Mounting bar**

The mounting bar clips to the center of the handlebar and provides a place to attach a device mount. Great for communication devices.

Mounting bar diameter: 7/8"

**51** FREE SHIPPING •