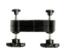

#### **Mounting bar**

The mounting bar clips to the center of the handlebar and provides a place to attach a device mount. Great for communication devices.

Mounting bar diameter: 7/8"

**51** FREE SHIPPING •