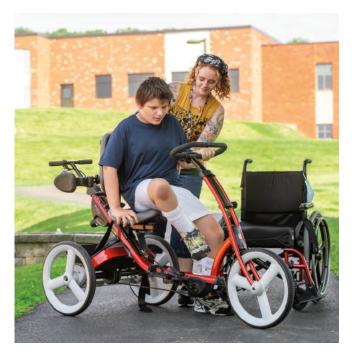

**The Rifton tricycle** can be configured for maximum support (above), or with minimal prompts (left), for freedom of movement and uncluttered appearance.