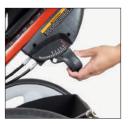

#### **Mounting bar**

The mounting bar clips to the center of the handlebar and provides a place to attach a device mount. Great for communication devices.

Mounting bar diameter: 7/8"

**51** FREE SHIPPING •