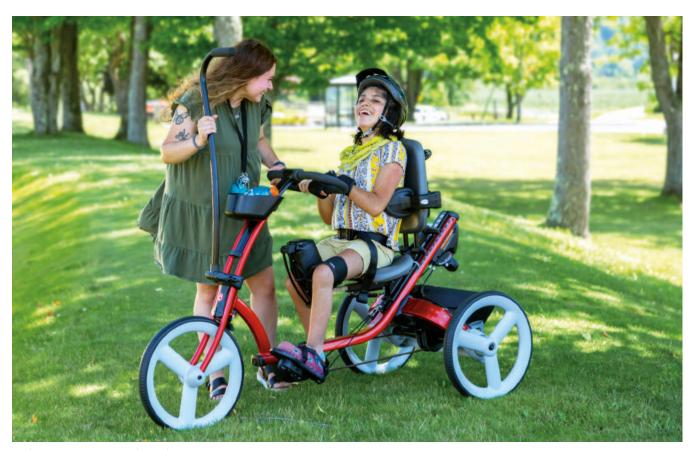

# The **push handle** can be ordered with or without the caregiver brake. It allows the caregiver to assist the rider and control the tricycle's speed.

Choice of rear handle

The **rear steer** can be ordered with or without the caregiver brake. It lets a caregiver aid in steering the tricycle from behind, giving the rider a feeling of independence.

#### Front guide bar

The front guide bar lets a caregiver guide the tricycle from the front. It enables eye contact between the caregiver and rider.