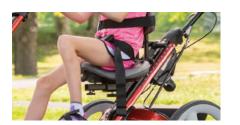

#### **Abductor**

The abductor separates the knees and helps to control spastic muscles that cause leg scissoring. It is adjustable forward and back with depth markings.

#### **Abductor with adduction straps**

The adduction straps attach to rods on the abductor pad, and provide a comfortable lateral boundary for a client's knees to maintain proper body and joint alignment.