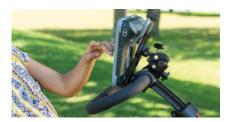

#### **Mounting bar**

The mounting bar clips to the center of the handlebar and provides a place to attach a device mount. Great for communication devices.

Mounting bar diameter: 7/8"

**51** FREE SHIPPING •