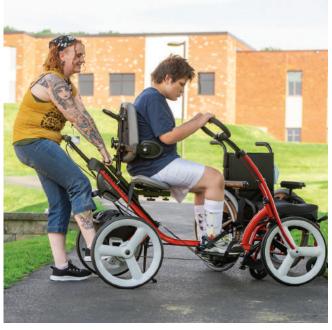

William Lynch, PT, DPT Orange-Ulster Boces, NY

**Tricycle** (X330) with simple prompt configuration

**Variable pedal resistance**The adjustable brake can
provide drag or lock the wheels
for safe transfer.

**Seat depth**The seat depth adjusts easily with a knob underneath.

Riders feel more independent when a caregiver assists from behind with the rear steer.