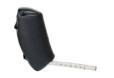

#### **Pedal raise kit**

The pedal raise kit includes two blocks and two longer bolts with knobs. Stack them singly or in pairs to accommodate leg length discrepancy.

Block thickness: 1/2"