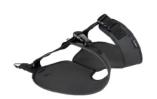

#### **Hand anchors**

The hand anchors provide soft, comfortable support for users who have difficulty keeping their hands on the handlebars.

**Small:** fits hand length of less than 6" **Large:** fits hand length of 6"or over