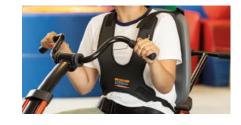

William Lynch, PT, DPT Orange-Ulster Boces, NY

**Tricycle** (X330) with simple prompt configuration

**The Rifton tricycle** can be configured for maximum support (above), or with minimal prompts (left), for freedom of movement and uncluttered appearance.