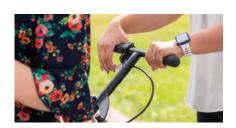

# The **push handle** can be ordered with or without the caregiver brake. It allows the caregiver to assist the rider and control the tricycle's speed.

Choice of rear handle

The **rear steer** can be ordered with or without the caregiver brake. It lets a caregiver aid in steering the tricycle from behind, giving the rider a feeling of independence.

#### Front guide bar

The front guide bar lets a caregiver guide the tricycle from the front. It enables eye contact between the caregiver and rider.