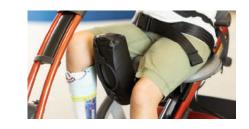

#### **Abductor**

The abductor separates the knees and helps to control spastic muscles that cause leg scissoring. It is adjustable forward and back with depth markings.

#### **Abductor with adduction straps**

The adduction straps attach to rods on the abductor pad, and provide a comfortable lateral boundary for a client's knees to maintain proper body and joint alignment.