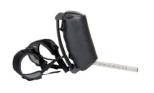

#### **Pedal raise kit**

The pedal raise kit includes two blocks and two longer bolts with knobs. Stack them singly or in pairs to accommodate leg length discrepancy.

Block thickness: 1/2"