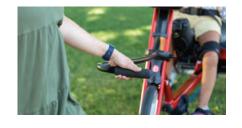

#### Front guide bar

The front guide bar lets a caregiver guide the tricycle from the front. It enables eye contact between the caregiver and rider.