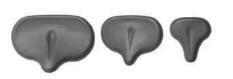

#### Seats

Seats are made of soft foam for comfort, and include a seat belt.

Small: 8" wide x 8" long Medium: 13" wide x 10" long Large: 17" wide x 12" long