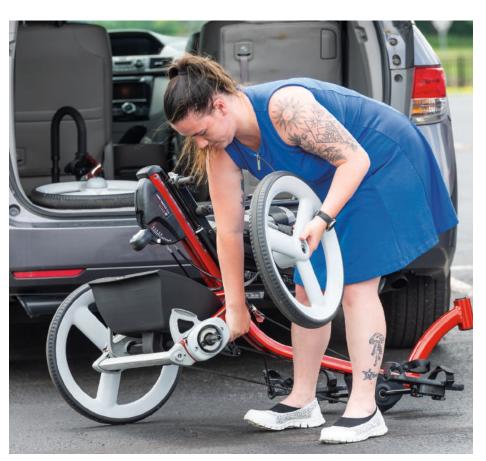

Use the same stationary stand for all three sizes of the Tricycle.

Remove rear wheels and front end, and flip down the backrest for easy transport.