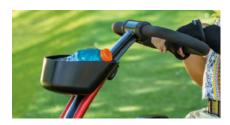

#### Front basket

The front basket is a convenient storage space for small items.

#### **Mounting bar**

The mounting bar clips to the center of the handlebar and provides a place to attach a device mount. Great for communication devices.

Mounting bar diameter: 7/8"

**51** FREE SHIPPING •