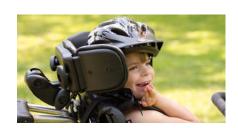

#### Front guide bar

The front guide bar lets a caregiver guide the tricycle from the front. It enables eye contact between the caregiver and rider.