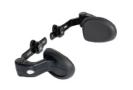

# The **push handle** can be ordered with or without the caregiver brake. It allows the caregiver to assist the rider and control the tricycle's speed.

Choice of rear handle

The **rear steer** can be ordered with or without the caregiver brake. It lets a caregiver aid in steering the tricycle from behind, giving the rider a feeling of independence.