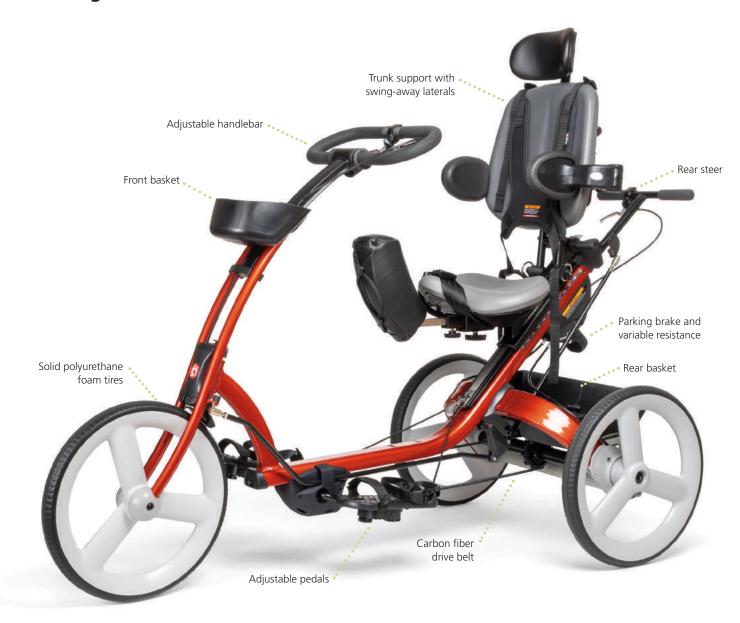

# **Tricycle features**

**Backrest angle**Position the backrest vertically or at a 7½° or 15° recline.

Carbon fiber drive belt
The drive belt will not rust or stretch, and will last at least five times longer than a bicycle chain.

**Variable pedal resistance**The adjustable brake can
provide drag or lock the wheels
for safe transfer.

**Seat depth**The seat depth adjusts easily with a knob underneath.

Riders feel more independent when a caregiver assists from behind with the rear steer.

The laterals and handlebar swing away for easy transfers.

The seat glides up and down on a low-friction rail. This rider pushes with his feet to help his caregiver raise the seat.

The front guide bar encourages face-to-face interaction.

**The Rifton tricycle** can be configured for maximum support (above), or with minimal prompts (left), for freedom of movement and uncluttered appearance.