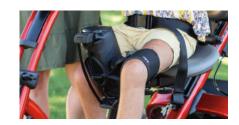

#### **Abductor**

The abductor separates the knees and helps to control spastic muscles that cause leg scissoring. It is adjustable forward and back with depth markings.

#### **Abductor with adduction straps**

The adduction straps attach to rods on the abductor pad, and provide a comfortable lateral boundary for a client's knees to maintain proper body and joint alignment.