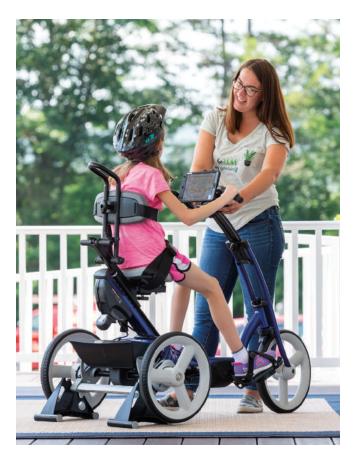

**The Rifton tricycle** can be configured for maximum support (above), or with minimal prompts (left), for freedom of movement and uncluttered appearance.

# The **push handle** can be ordered with or without the caregiver brake. It allows the caregiver to assist the rider and control the tricycle's speed.

Choice of rear handle

The **rear steer** can be ordered with or without the caregiver brake. It lets a caregiver aid in steering the tricycle from behind, giving the rider a feeling of independence.