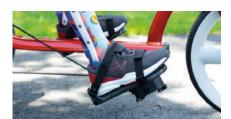

#### Front handbrake

The front handbrake gives riders control over their speed. It can be positioned for left or right-hand use, and locked for parking.