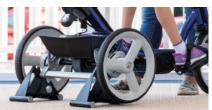

## A great way to exercise!

**The stationary stand** elevates the rear wheels of the tricycle, enabling a client to pedal in place and exercise her lower extremities. As her muscles move through the cycling motions, they are flexed, extended and stretched. The variable pedal resistance allows the caregiver to adjust the effort level as desired.

Use the same stationary stand for all three sizes of the Tricycle.

Remove rear wheels and front end, and flip down the backrest for easy transport.