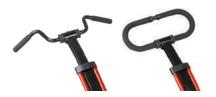

#### Handlebars

Choose either a stylish conventional handlebar or a loop handlebar for more adjustability.