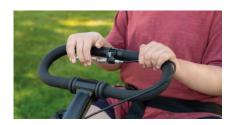

**Variable pedal resistance**The adjustable brake can
provide drag or lock the wheels
for safe transfer.

**Seat depth**The seat depth adjusts easily with a knob underneath.

Riders feel more independent when a caregiver assists from behind with the rear steer.

# The **push handle** can be ordered with or without the caregiver brake. It allows the caregiver to assist the rider and control the tricycle's speed.

Choice of rear handle

The **rear steer** can be ordered with or without the caregiver brake. It lets a caregiver aid in steering the tricycle from behind, giving the rider a feeling of independence.