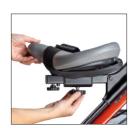

#### **Mounting bar**

The mounting bar clips to the center of the handlebar and provides a place to attach a device mount. Great for communication devices.

Mounting bar diameter: 7/8"

**51** FREE SHIPPING •