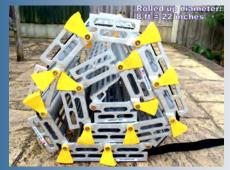

## Roll-A-Ramp® HD<sup>TM</sup> Features

- 1,500 pound load capacity (8 foot length)
- Rolls Up Like a Sleeping Bag
- Add or change length at any time
- 6061 Aircraft Aluminum—will not rust or corrode

8 foot = 22" rolled diameter 79 lbs. / 1,500 lb. capacity