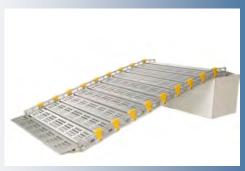

## **ROLL-A-RAMP® HEAVY DUTY (HD)**

The strength of a 700 lb. steel ramp yet light enough to carry

Thicker ramp sections stand up to heavy use

Same portability and versatility as standard ramps

## What's Different?

**Roll-A-Ramp**<sup>®</sup> *HD*<sup>™</sup> is designed for heavy duty use and is built with tread links 40% thicker than the standard Roll-A-Ramp<sup>®</sup>