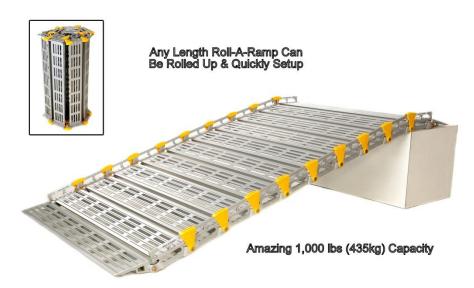

#### **Rolls Up**

Easy portability! The only ramp on the market that conveniently rolls up

#### **Incredible Strength - Unmatched Traction**

1,000 lbs. Capacity – Surface Design Allows Water to Pass Through